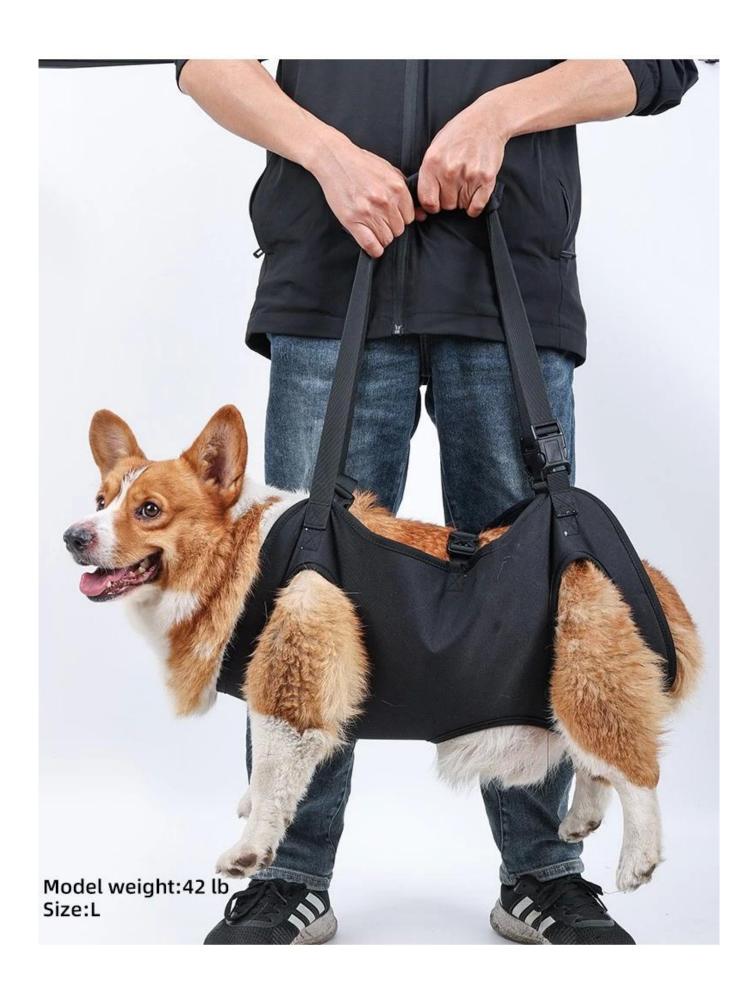

# Model display

## Dog Walking full body assistive belt

- 1.[Who to use] Elderly Dogs or Paralyzed dogs.
- 2.[Use] Convenient button, easy to wear
- 3. Shoulder to shoulder, convenient trave

#### Features:

- 1.[Material] Sandwich Netting Mesh on dogs, light and breathable. Resilient design to offer a buffer to protect dogs.
- 2.[Adjustment] Buckles on dog's butt and sliders on handle for adjustment.Get the most suitable height on the handle for confortable walking.