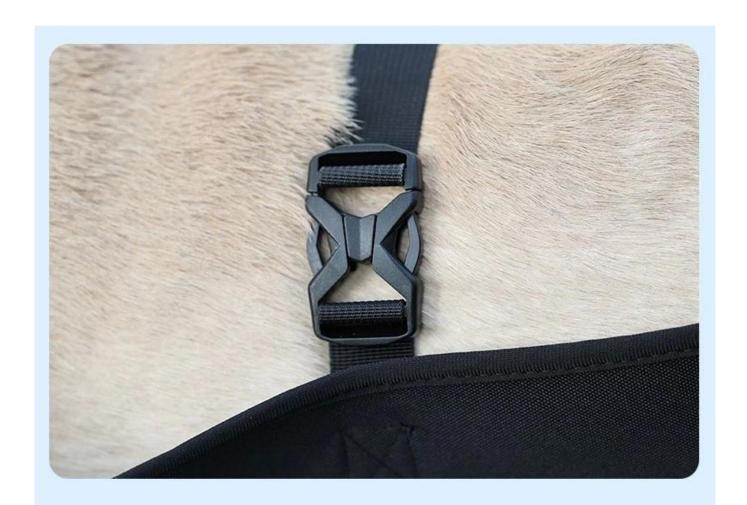

#### Features:

- 1.[Material] Sandwich Netting Mesh on dogs, light and breathable. Resilient design to offer a buffer to protect dogs.
- 2.[Adjustment] Buckles on dog's butt and sliders on handle for adjustment.Get the most suitable height on the handle for confortable walking.

## **Details display**

Padded inside for comfortable using

Soft and Breathable Mesh Fabric

Convenient button, easy to wear

Sliders for easy adjustment

Rational Design influences nothing to dog's pee or poop