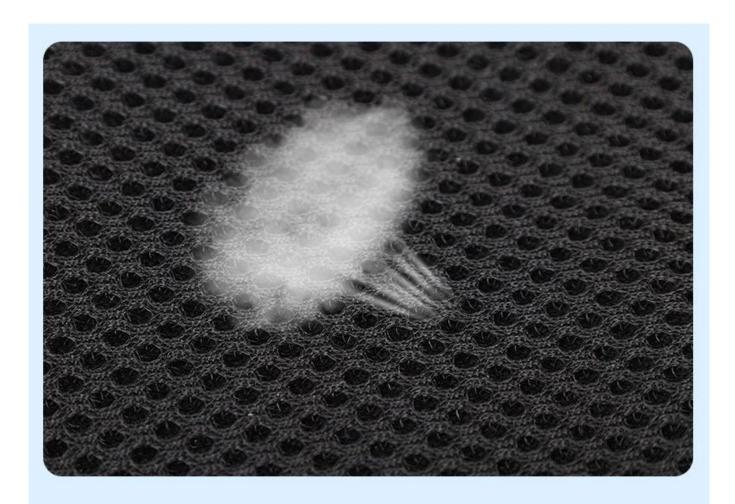

#### Features:

- 1.[Material] Sandwich Netting Mesh on dogs, light and breathable. Resilient design to offer a buffer to protect dogs.
- 2.[Adjustment] Buckles on dog's butt and sliders on handle for adjustment.Get the most suitable height on the handle for confortable walking.

## **Details display**

Padded inside for comfortable using

Soft and Breathable Mesh Fabric

Convenient button, easy to wear

Sliders for easy adjustment

Rational Design influences nothing to dog's pee or poop