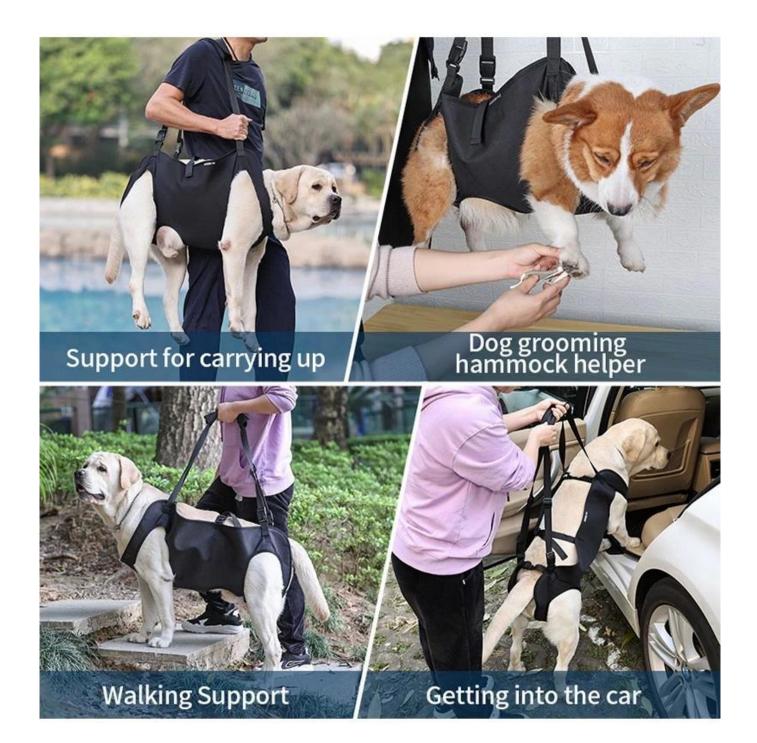

## Dog Walking full body assistive belt

- 1.[Who to use] Elderly Dogs or Paralyzed dogs.
- 2.[Use] Convenient button, easy to wear
- 3. Shoulder to shoulder, convenient trave

#### Features:

- 1.[Material] Sandwich Netting Mesh on dogs, light and breathable. Resilient design to offer a buffer to protect dogs.
- 2.[Adjustment] Buckles on dog's butt and sliders on handle for adjustment.Get the most suitable height on the handle for confortable walking.