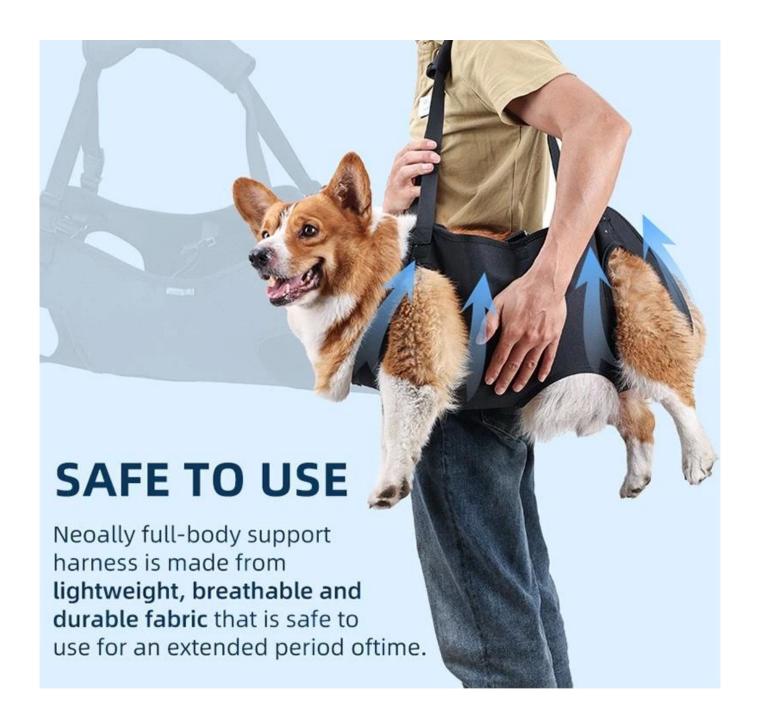

#### Features:

- 1.[Material] Sandwich Netting Mesh on dogs, light and breathable. Resilient design to offer a buffer to protect dogs.
- 2.[Adjustment] Buckles on dog's butt and sliders on handle for adjustment.Get the most suitable height on the handle for confortable walking.