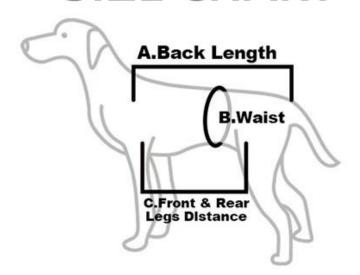

## **SIZE CHART**

| Size | A.Back Length | B.Waist                        | C.Front & Rear<br>Legs Distance | Suitable<br>Weight |
|------|---------------|--------------------------------|---------------------------------|--------------------|
| S    | 12.6" / 32cm  | <b>16.5-22"</b><br>42-56cm     | 9.6" / 24.5cm                   | 13-27 lb           |
| М    | 15.4" / 39cm  | <b>21.3-26.8"</b> 54-68cm      | 11.8" / 30cm                    | 27-38 lb           |
| L    | 17.3" / 44cm  | <b>23.6-35.4</b> " 60-90cm     | 13.8" / 35cm                    | 39-50 lb           |
| XL   | 22"/ 56cm     | <b>27.6-39.4</b> "<br>70-100cm | 18.5" / 47cm                    | 51-83 lb           |