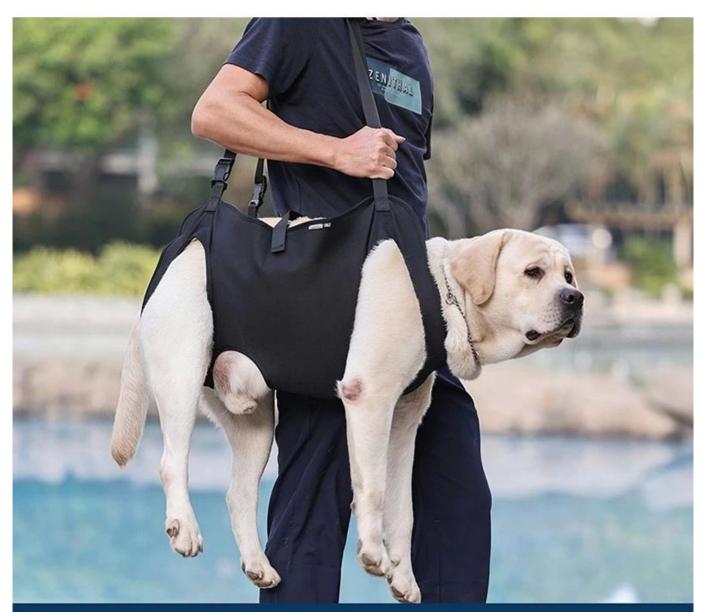

* 

Polyester

**COLORS** 

Black

SIZE

S,M,L,XL



## Dog walking full body assistive belt



## **SIZE CHART**



| Size | A.Back Length | B.Waist                        | C.Front & Rear<br>Legs Distance | Suitable<br>Weight |
|------|---------------|--------------------------------|---------------------------------|--------------------|
| S    | 12.6" / 32cm  | <b>16.5-22"</b><br>42-56cm     | 9.6" / 24.5cm                   | 13-27 lb           |
| М    | 15.4" / 39cm  | <b>21.3-26.8"</b> 54-68cm      | 11.8" / 30cm                    | 27-38 lb           |
| L    | 17.3" / 44cm  | <b>23.6-35.4</b> " 60-90cm     | 13.8" / 35cm                    | 39-50 lb           |
| XL   | 22"/ 56cm     | <b>27.6-39.4</b> "<br>70-100cm | 18.5" / 47cm                    | 51-83 lb           |







Rational Design influences nothing to dog's pee or poop





## **Details display**



Padded inside for comfortable using



Soft and Breathable Mesh Fabric



Convenient button, easy to wear



Sliders for easy adjustment



Rational Design influences nothing to dog's pee or poop

# Model display





### **ABOUT PACKAGING**

Packing list: PVC bag +Hangtag+Barcode sticker