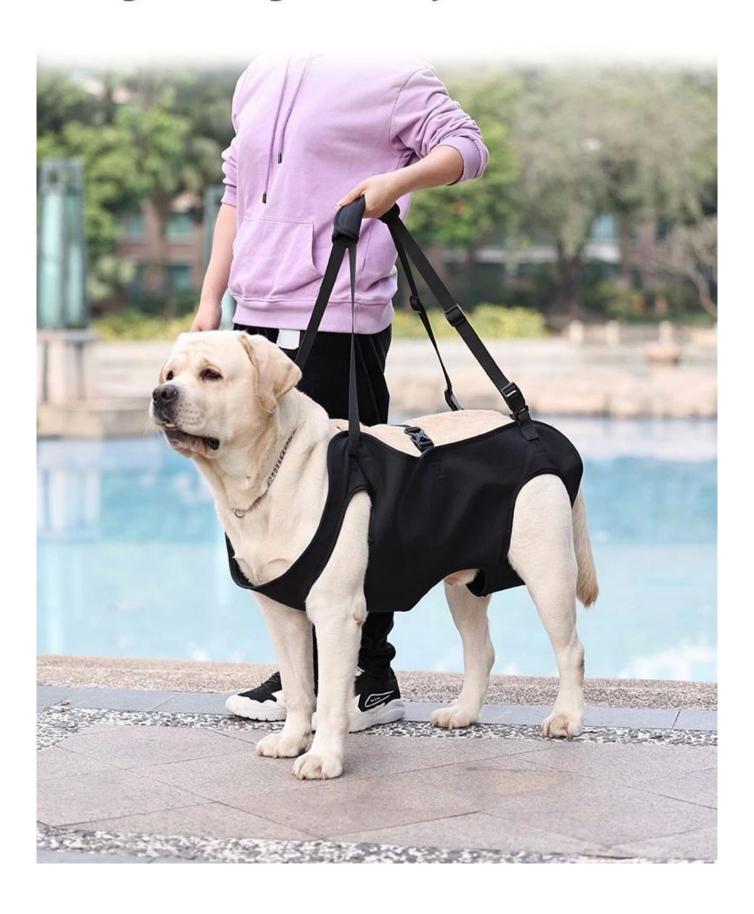

## Dog Walking full body assistive belt

- 1.[Who to use] Elderly Dogs or Paralyzed dogs.
- 2.[Use] Convenient button, easy to wear
- 3. Shoulder to shoulder, convenient trave

#### Features:

- 1.[Material] Sandwich Netting Mesh on dogs, light and breathable. Resilient design to offer a buffer to protect dogs.
- 2.[Adjustment] Buckles on dog's butt and sliders on handle for adjustment.Get the most suitable height on the handle for confortable walking.

#### PRODUCT INFORMATION

NAME

Dog walking full body assistive belt (PD60213)

**MATERIAL** 

Polyester

**COLORS** 

Black

SIZE

S,M,L,XL



## Dog walking full body assistive belt



## **SIZE CHART**



| Size | A.Back Length | B.Waist                        | C.Front & Rear<br>Legs Distance | Suitable<br>Weight |
|------|---------------|--------------------------------|---------------------------------|--------------------|
| S    | 12.6" / 32cm  | <b>16.5-22"</b><br>42-56cm     | 9.6" / 24.5cm                   | 13-27 lb           |
| М    | 15.4" / 39cm  | <b>21.3-26.8"</b> 54-68cm      | 11.8" / 30cm                    | 27-38 lb           |
| L    | 17.3" / 44cm  | <b>23.6-35.4</b> " 60-90cm     | 13.8" / 35cm                    | 39-50 lb           |
| XL   | 22"/ 56cm     | <b>27.6-39.4</b> "<br>70-100cm | 18.5" / 47cm                    | 51-83 lb           |







Rational Design influences nothing to dog's pee or poop





## **Details display**



Padde