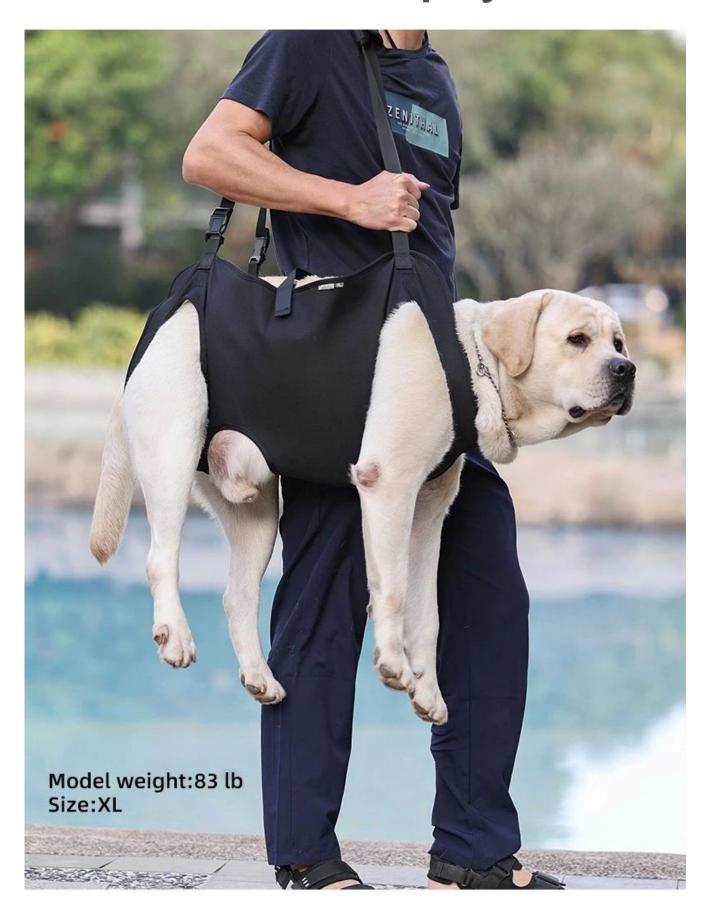

# Model display

## Dog Walking full body assistive belt

- 1.[Who to use] Elderly Dogs or Paralyzed dogs.
- 2.[Use] Convenient button, easy to wear
- 3. Shoulder to shoulder, convenient trave

#### Features:

- 1.[Material] Sandwich Netting Mesh on dogs, light and breathable. Resilient design to offer a buffer to protect dogs.
- 2.[Adjustment] Buckles on dog's butt and sliders on handle for adjustment.Get the most suitable height on the handle for confortable walking.