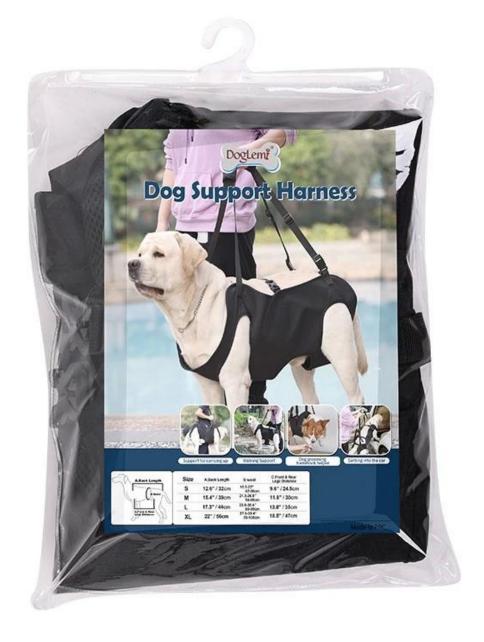

#### PRODUCT INFORMATION

NAME

Dog walking full body assistive belt (PD60213)

**MATERIAL** 

Polyester

**COLORS** 

Black

SIZE

### **ABOUT PACKAGING**

Packing list: PVC bag +Hangtag+Barcode sticker