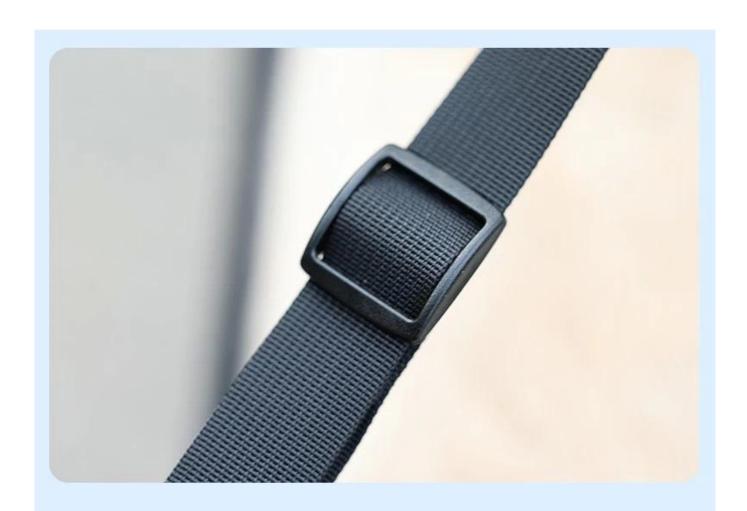

#### Features:

- 1.[Material] Sandwich Netting Mesh on dogs, light and breathable. Resilient design to offer a buffer to protect dogs.
- 2.[Adjustment] Buckles on dog's butt and sliders on handle for adjustment.Get the most suitable height on the handle for confortable walking.

## **Details display**

Padded inside for comfortable using

Soft and Breathable Mesh Fabric

Convenient button, easy to wear

Sliders for easy adjustment

Rational Design influences nothing to dog's pee or poop