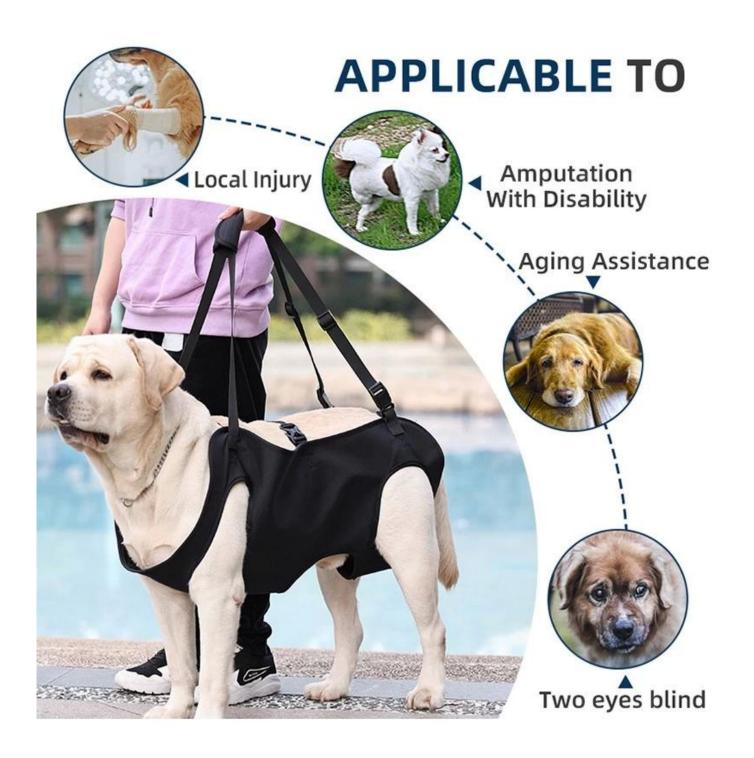

## Dog Walking full body assistive belt

- 1.[Who to use] Elderly Dogs or Paralyzed dogs.
- 2.[Use] Convenient button, easy to wear
- 3. Shoulder to shoulder, convenient trave

#### Features:

- 1.[Material] Sandwich Netting Mesh on dogs, light and breathable. Resilient design to offer a buffer to protect dogs.
- 2.[Adjustment] Buckles on dog's butt and sliders on handle for adjustment.Get the most suitable height on the handle for confortable walking.