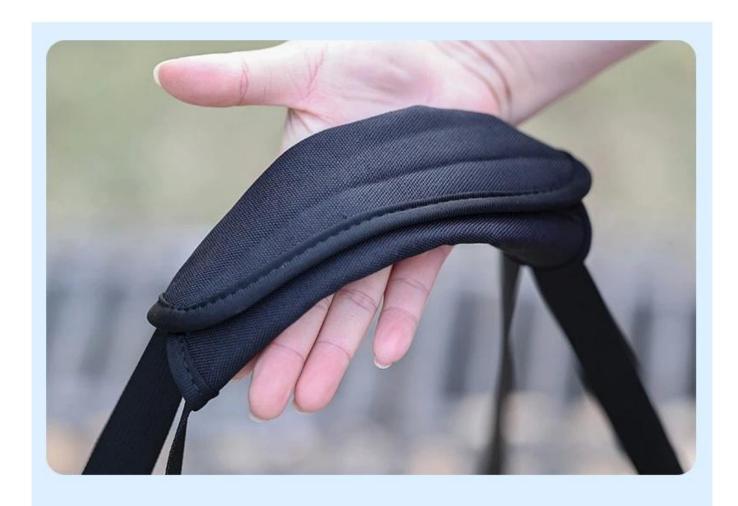

## **Details display**

Padded inside for comfortable using

Soft and Breathable Mesh Fabric

Convenient button, easy to wear

Sliders for easy adjustment

Rational Design influences nothing to dog's pee or poop