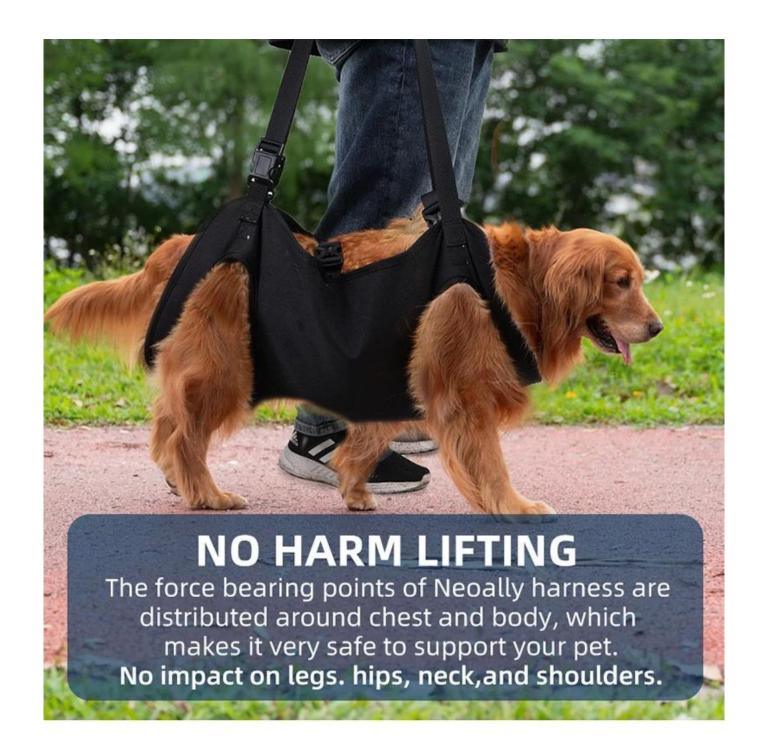

## Dog Walking full body assistive belt

- 1.[Who to use] Elderly Dogs or Paralyzed dogs.
- 2.[Use] Convenient button, easy to wear
- 3. Shoulder to shoulder, convenient trave

Rational Design influences nothing to dog's pee or poop

## **Details display**

Padded inside for comfortable using

Soft and Breathable Mesh Fabric

Convenient button, easy to wear

Sliders for easy adjustment

Rational Design influences nothing to dog's pee or poop