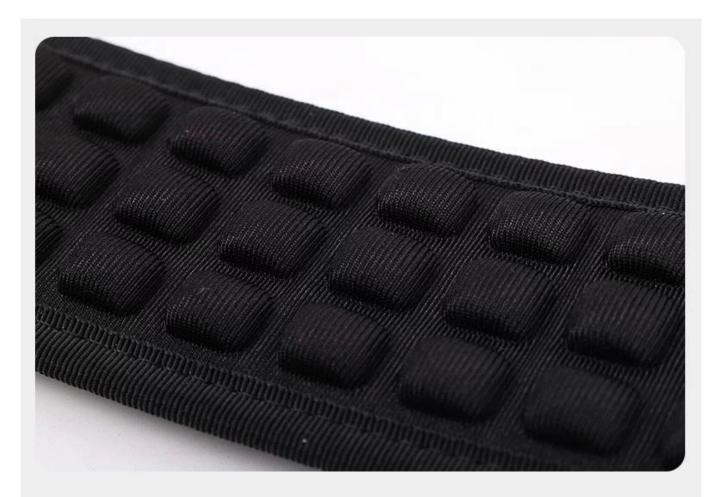

## SIZE CHART

A:Back Length

**B:Chest Girth** 

**C:Front & Rear Legs Distance** 



| Size | Back Length | Chest Girth                   | Front & Rear<br>Legs Distance | Suitable<br>Weight |
|------|-------------|-------------------------------|-------------------------------|--------------------|
| XL   | 16.5" /42cm | <b>27.6-33.1"</b><br>70-84cm  | 8.7″ /22cm                    | 33-50 lb           |
| XXL  | 17.7" /45cm | <b>29.1-34.6</b> "<br>74-88cm | 13.8″ /35cm                   | 50-66 lb           |
| XXXL | 21.3" /54cm | <b>32.3-37.8"</b><br>82-96cm  | 16.5″ /42cm                   | 66-83 lb           |

Please measure your dog before purchase!!



#### **APPLICABLE TO**



Local Injury

Amputation With Disability

Aging Assistance

Two eyes blind





### Details display



#### Padded inside for comfortable using



## With handle



#### Soft and Breathable Mesh Fabric



## Neck pad, care for your dog's neck







## For male dogs

## Modeldisplay