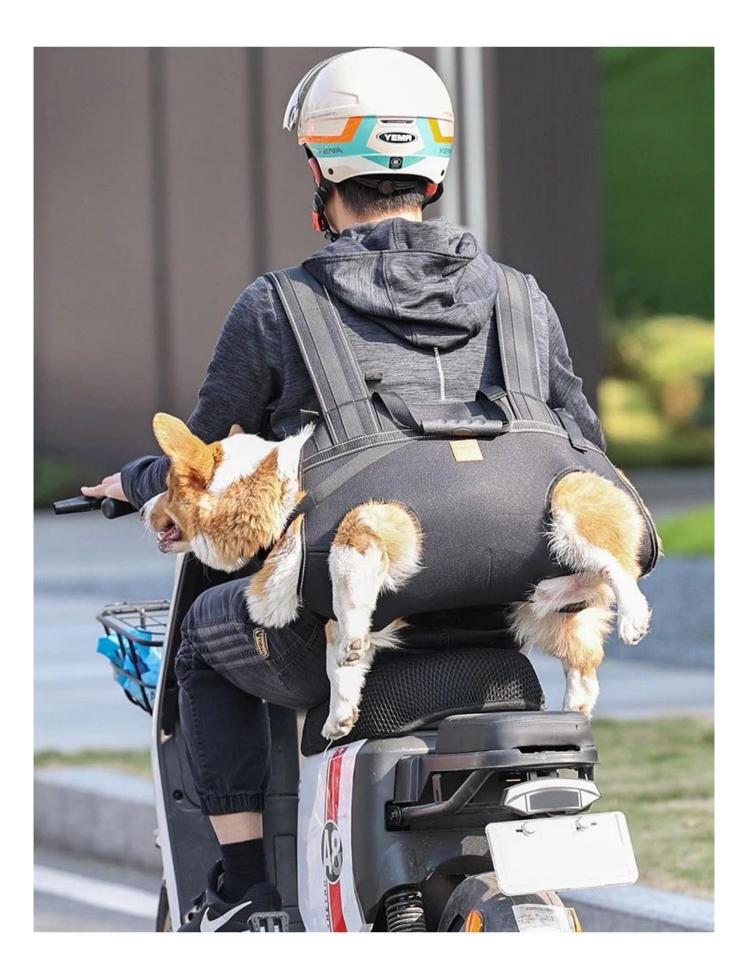

#### **Dog Backpack**

Functions:

1.[Who to use] Elderly Dogs or Paralyzed dogs.

2.[Use] Convenient button, easy to wear

3.Shoulder to shoulder, convenient trave

Features:

1.[Material] Sandwich Netting Mesh on dogs, light and breathable. Resilient design to offer a buffer to protect dogs.

2.[Adjustment] Buckles on dog's butt and sliders on handle for adjustment.Get the most suitable height on the handle for confortable walking.

3.[Comfortable] PVC filling the handle for comfortable holding when walking dogs for a long time.

## Modeldisplay