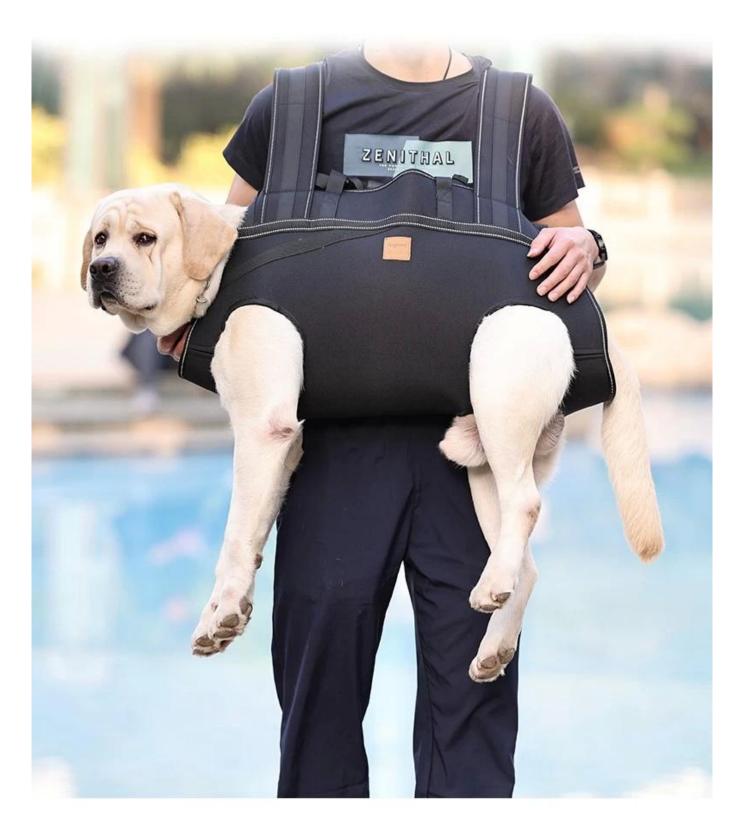

#### **Dog Backpack**

Functions:

1.[Who to use] Elderly Dogs or Paralyzed dogs.

2.[Use] Convenient button, easy to wear

3.Shoulder to shoulder, convenient trave

Features:

1.[Material] Sandwich Netting Mesh on dogs, light and breathable. Resilient design to offer a buffer to protect dogs.

2.[Adjustment] Buckles on dog's butt and sliders on handle for adjustment.Get the most suitable height on the handle for confortable walking.

3.[Comfortable] PVC filling the handle for comfortable holding when walking dogs for a long time.

## Modeldisplay