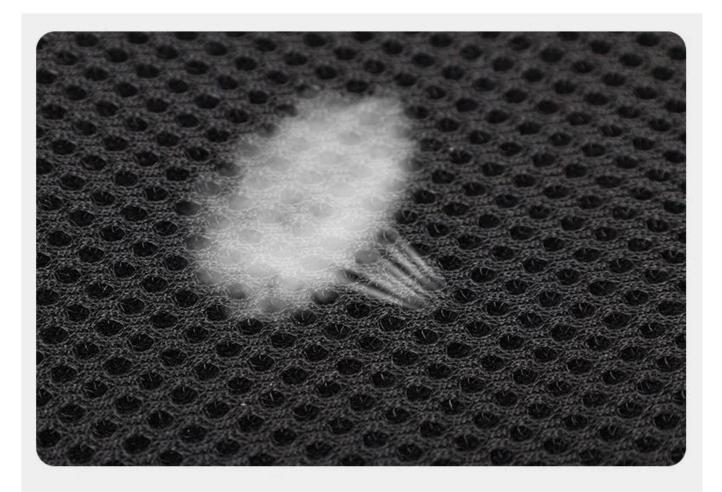

Rear Legs Distance** 



| Size | Back Length | Chest Girth                   | Front & Rear<br>Legs Distance | Suitable<br>Weight |
|------|-------------|-------------------------------|-------------------------------|--------------------|
| XL   | 16.5" /42cm | <b>27.6-33.1"</b><br>70-84cm  | 8.7″ /22cm                    | 33-50 lb           |
| XXL  | 17.7" /45cm | <b>29.1-34.6</b> "<br>74-88cm | 13.8″ /35cm                   | 50-66 lb           |
| XXXL | 21.3" /54cm | <b>32.3-37.8"</b><br>82-96cm  | 16.5″ /42cm                   | 66-83 lb           |

Please measure your dog before purchase!!



#### **APPLICABLE TO**



Local Injury

Amputation With Disability

Aging Assistance

Two eyes blind





### Details display



#### Padded inside for comfortable using



## With handle



#### Soft and Breathable Mesh Fabric



## Neck pad, care for your dog's neck







## For male dogs

## Modeldisplay