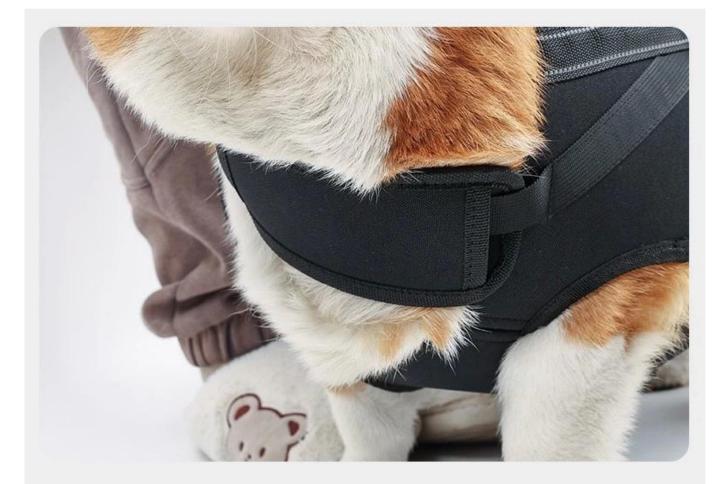

2.[Adjustment] Buckles on dog's butt and sliders on handle for adjustment.Get the most suitable height on the handle for confortable walking.

3.[Comfortable] PVC filling the handle for comfortable holding when walking dogs for a long time.

## Neck pad, care for your dog's neck