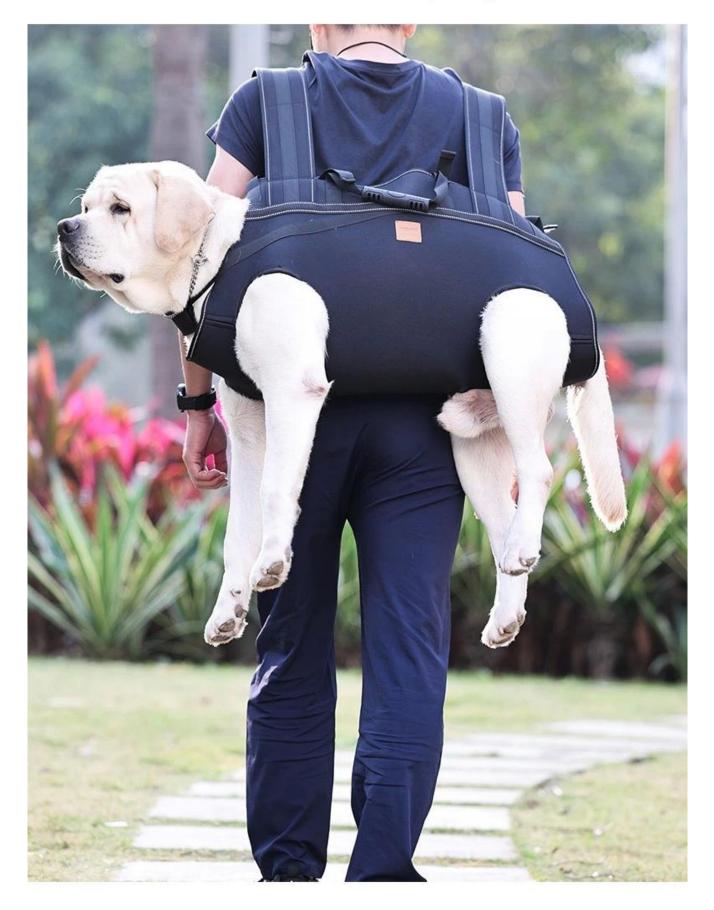

#### **Dog Backpack**

Functions:

1.[Who to use] Elderly Dogs or Paralyzed dogs.

2.[Use] Convenient button, easy to wear

3.Shoulder to shoulder, convenient trave

Features:

1.[Material] Sandwich Netting Mesh on dogs, light and breathable. Resilient design to offer a buffer to protect dogs.

## With handle

## Modeldisplay