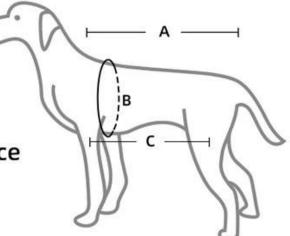

## SIZE CHART

A:Back Length

**B:Chest Girth** 

**C:Front & Rear Legs Distance** 

| Size | Back Length | Chest Girth                   | Front & Rear<br>Legs Distance | Suitable<br>Weight |
|------|-------------|-------------------------------|-------------------------------|--------------------|
| XL   | 16.5" /42cm | <b>27.6-33.1"</b><br>70-84cm  | 8.7″ /22cm                    | 33-50 lb           |
| XXL  | 17.7" /45cm | <b>29.1-34.6</b> "<br>74-88cm | 13.8″ /35cm                   | 50-66 lb           |
| XXXL | 21.3" /54cm | <b>32.3-37.8"</b><br>82-96cm  | 16.5″ /42cm                   | 66-83 lb           |

Please measure your dog before purchase!!