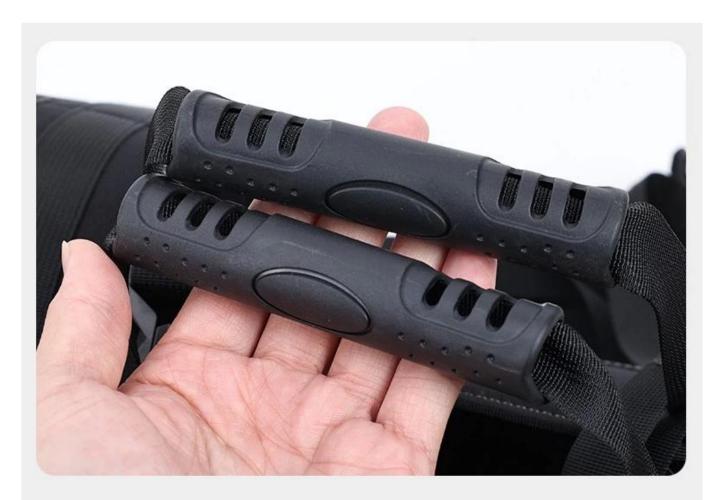

2.[Adjustment] Buckles on dog's butt and sliders on handle for adjustment.Get the most suitable height on the handle for confortable walking.

3.[Comfortable] PVC filling the handle for comfortable holding when walking dogs for a long time.

## With handle