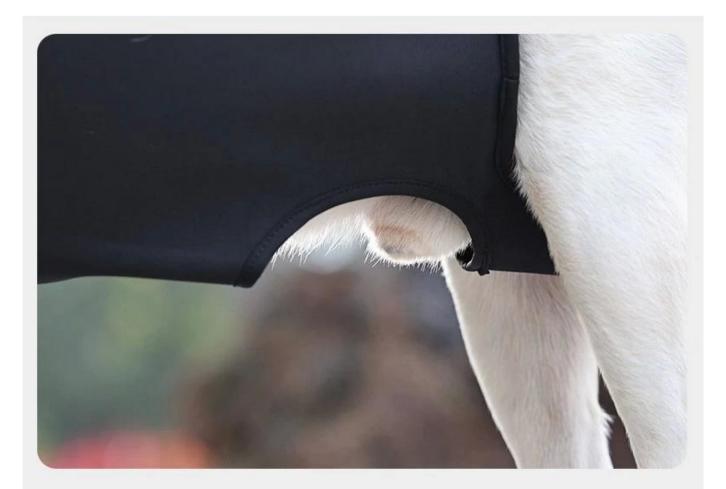

& Rear<br>Legs Distance | Suitable<br>Weight |
|------|-------------|-------------------------------|-------------------------------|--------------------|
| XL   | 16.5" /42cm | <b>27.6-33.1"</b><br>70-84cm  | 8.7″ /22cm                    | 33-50 lb           |
| XXL  | 17.7" /45cm | <b>29.1-34.6</b> "<br>74-88cm | 13.8″ /35cm                   | 50-66 lb           |
| XXXL | 21.3" /54cm | <b>32.3-37.8"</b><br>82-96cm  | 16.5″ /42cm                   | 66-83 lb           |

Please measure your dog before purchase!!



#### **APPLICABLE TO**



Local Injury

Amputation With Disability

Aging Assistance

Two eyes blind





### Details display



#### Padded inside for comfortable using



## With handle



#### Soft and Breathable Mesh Fabric



## Neck pad, care for your dog's neck







## For male dogs

## Modeldisplay