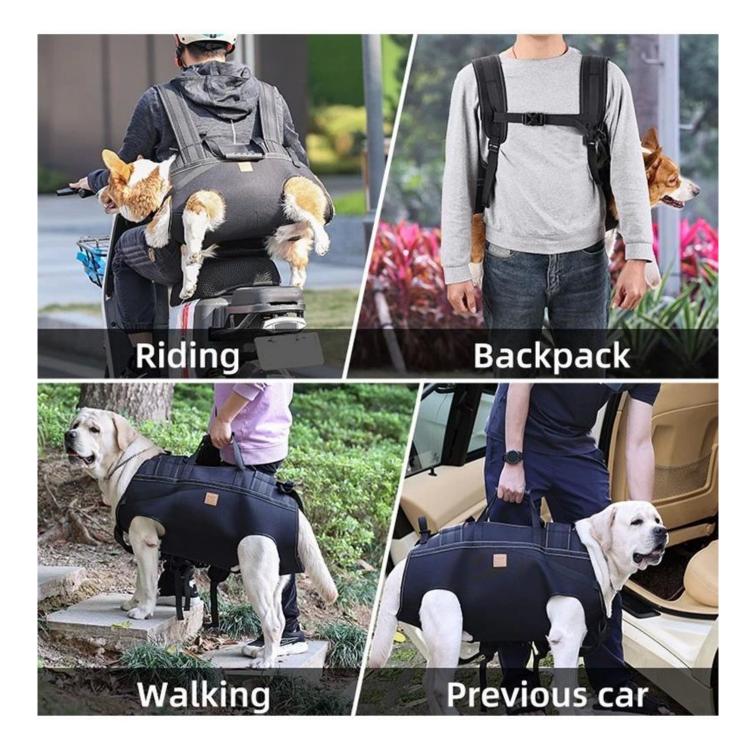

#### **Dog Backpack**

Functions:

1.[Who to use] Elderly Dogs or Paralyzed dogs.

2.[Use] Convenient button, easy to wear

3.Shoulder to shoulder, convenient trave

Features:

1.[Material] Sandwich Netting Mesh on dogs, light and breathable. Resilient design to offer a buffer to protect dogs.

# **Dog Backpack**

## Modeldisplay