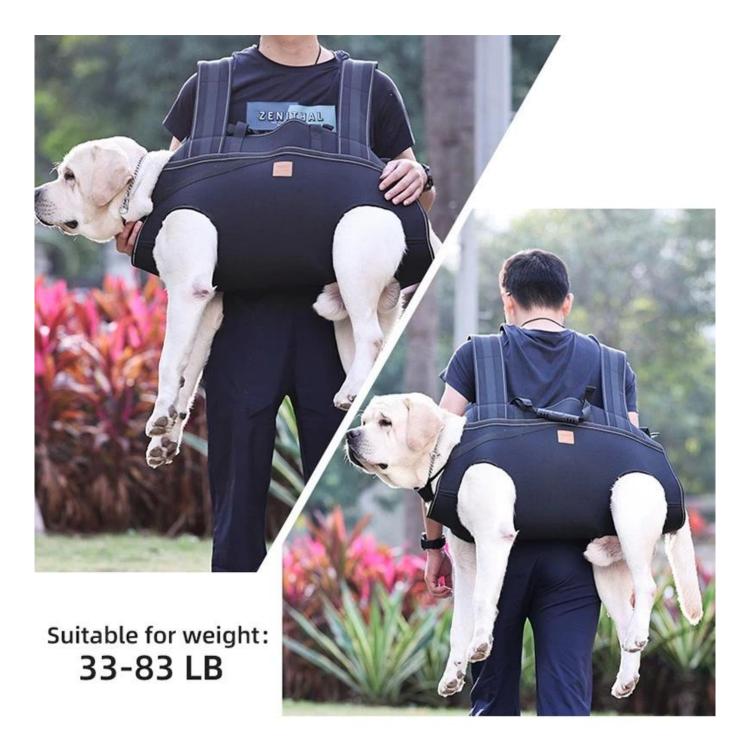

#### **Dog Backpack**

Functions:

1.[Who to use] Elderly Dogs or Paralyzed dogs.

2.[Use] Convenient button, easy to wear

3.Shoulder to shoulder, convenient trave

Features:

1.[Material] Sandwich Netting Mesh on dogs, light and breathable. Resilient design to offer a buffer to protect dogs.

2.[Adjustment] Buckles on dog's butt and sliders on handle for adjustment.Get the most suitable height on the handle for confortable walking.

3.[Comfortable] PVC filling the handle for comfortable holding when walking dogs for a long time.

## SIZE CHART

A:Back Length

**B:Chest Girth** 

**C:Front & Rear Legs Distance** 

| Size | Back Length | Chest Girth                   | Front & Rear<br>Legs Distance | Suitable<br>Weight |
|------|-------------|-------------------------------|-------------------------------|--------------------|
| XL   | 16.5" /42cm | <b>27.6-33.1"</b><br>70-84cm  | 8.7″ /22cm                    | 33-50 lb           |
| XXL  | 17.7" /45cm | <b>29.1-34.6</b> "<br>74-88cm | 13.8″ /35cm                   | 50-66 lb           |
| XXXL | 21.3" /54cm | <b>32.3-37.8"</b><br>82-96cm  | 16.5″ /42cm                   | 66-83 lb           |

## Modeldisplay