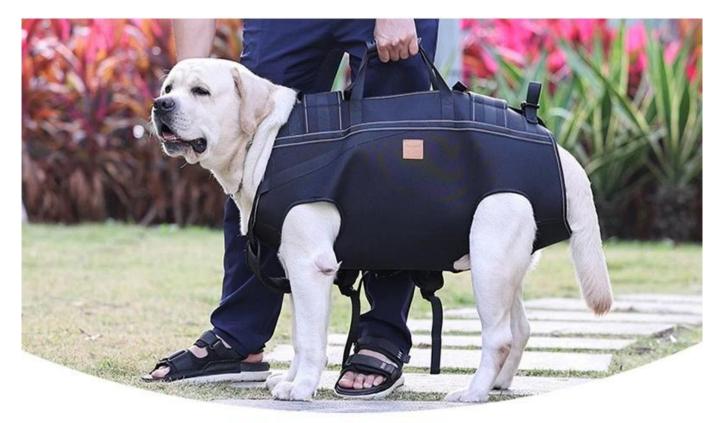

### Details display

#### Padded inside for comfortable using

## With handle

#### Soft and Breathable Mesh Fabric