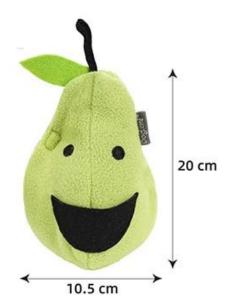

## Product information

Brand: DogLemi

Name: 2in 1 Dog Toy FRUIT

Item ID: PD60080

Size: 10.5\*10.5\*20cm

Material: Fleece+Felt

Color: GREEN

**Mouth pocket** can put pet treats or kibble