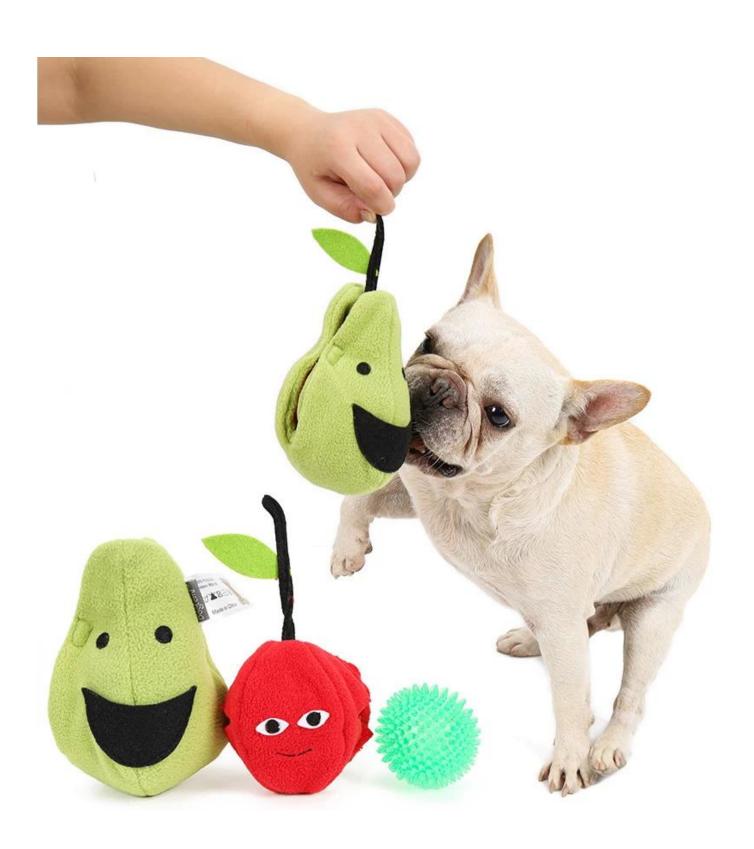

## 2in 1 Dog Toy FRUIT

## **Product function/feature:**

- 1. TWO TOYS IN ONE: Great value of the 2-in-1 toy  $\square$  fun for your dogs and a great bonding experience for you and your dogs
- $2. \; SNUFFLING \; TRAINING:$  with small pockets in the cherry cover , can put dog treats or kibbles for nosework training , and stress release
- $3.\ IQ\ TRAINING:$  during the play with this toy , your dog is trained to open the Pear to reach out cherry and the squeaker balls
- 4. Great for playing, fetching, chewing, or tug of war. Fun addition to your dog's active lifestyle. Keep your dog entertained and safe during playtime with a fun and detailed designed dog toy. Great for small, medium and large dogs

Challenge IQ training TPR squeaker for your dogs, Pockets on cherry ball