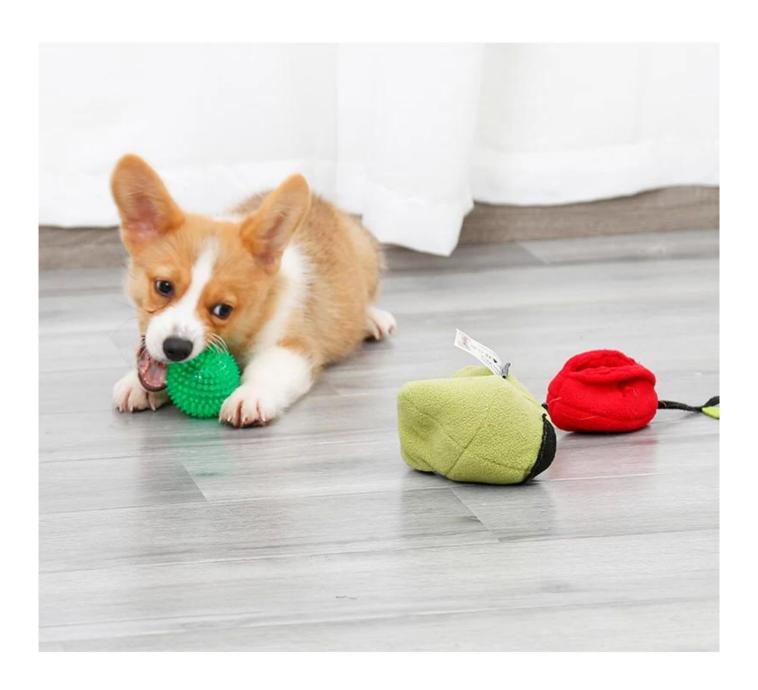

## **Product function/feature:**

- 1. TWO TOYS IN ONE: Great value of the 2-in-1 toy  $\square$  fun for your dogs and a great bonding experience for you and your dogs
- $2. \; SNUFFLING \; TRAINING:$  with small pockets in the cherry cover , can put dog treats or kibbles for nosework training , and stress release
- $3.\ IQ\ TRAINING:$  during the play with this toy , your dog is trained to open the Pear to reach out cherry and the squeaker balls
- 4. Great for playing, fetching, chewing, or tug of war. Fun addition to your dog's active lifestyle. Keep your dog entertained and safe during playtime with a fun and detailed designed dog toy. Great for small, medium and large dogs

Challenge IQ training TPR squeaker for your dogs, Pockets on cherry ball