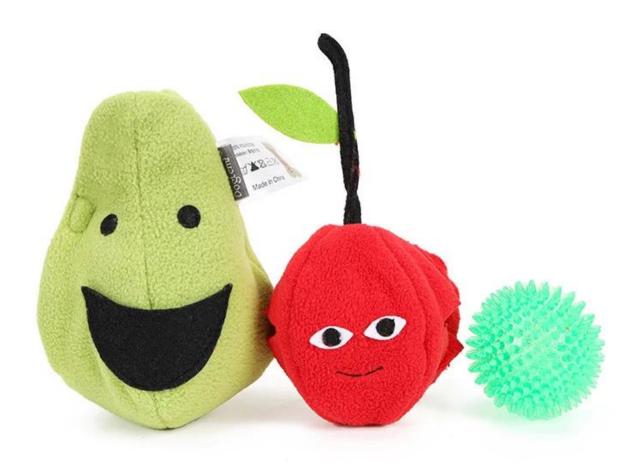

## 2in 1 Dog Toy FRUIT

## **Product function/feature:**

- 1. TWO TOYS IN ONE: Great value of the 2-in-1 toy  $\square$  fun for your dogs and a great bonding experience for you and your dogs
- $2. \; SNUFFLING \; TRAINING:$  with small pockets in the cherry cover , can put dog treats or kibbles for nosework training , and stress release
- $3.\ IQ\ TRAINING:$  during the play with this toy , your dog is trained to open the Pear to reach out cherry and the squeaker balls
- 4. Great for playing, fetching, chewing, or tug of war. Fun addition to your dog's active lifestyle. Keep your dog entertained and safe during playtime with a fun and detailed designed dog toy. Great for small, medium and large dogs