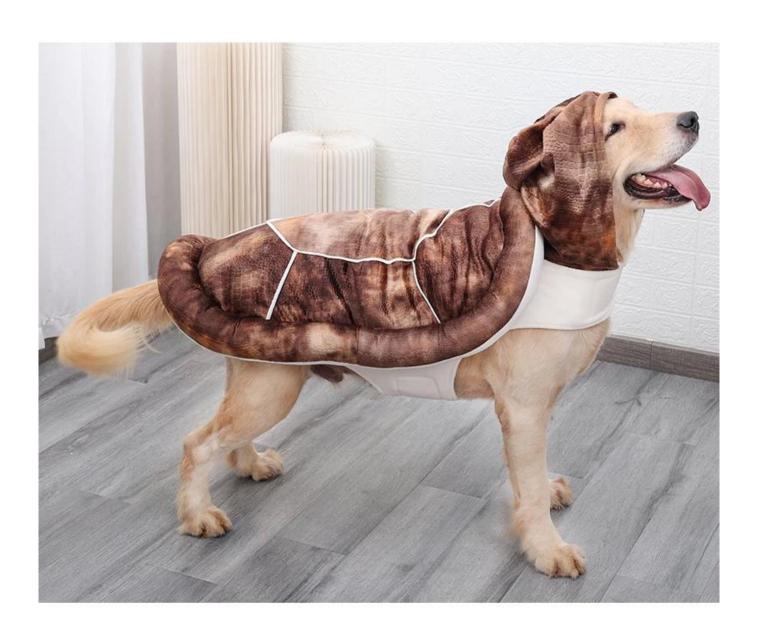

#### Turtle Design Dog Clothes Bedding

#### **Product function / characteristics:**

1. 2 in One Function : Design with hood and turtle look , can use as daily dog costume cloth in winter, funny and warm .

this special cloth can also use as cozy donut bed for your lovely dog in house.

This Turle is going to be your dog's best companion day and night.

- 2. Material: soft fleece, comfortable and warm for winter
- 3. Easy on/off: with adhesive closure for neck and chest , adjustable sizes, can fit for different breeds
- 4. Machine washable

# OUTDOORS

CAN BE CUTE PET COAT IN WINTER FOR OUTDOOR

Brand: DogLemi

Item NO: PD60113

Color: GREEN/BROWN

Name: Turtle Pet Clothes Bed

Size: S/M/L/XL/2XL/3XL

Material: Polyester fiber

### Turtle design