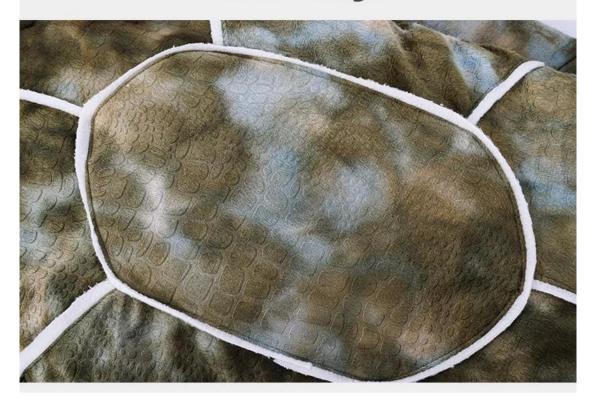

le sizes, can fit for different breeds
- 4. Machine washable

## **Turtle Pet Clothes Bed**



🗱 2 in 1 🗱 Cozy Bed 🗱 Warm Pet Coat

## INDOOR

CAN BE DONUT COZY BED FOR INDOOR



# OUTDOORS

CAN BE CUTE PET COAT IN WINTER FOR OUTDOOR





Brand: DogLemi

Item NO: PD60113

Color: GREEN/BROWN

Name: Turtle Pet Clothes Bed

Size: S/M/L/XL/2XL/3XL

Material: Polyester fiber



**GREEN** 



**BROWN** 

### Size chart



| Size | Neck(cm) | Chest(cm) | Length(cm) |
|------|----------|-----------|------------|
| S    | 24-37    | 41-54     | 42         |
| М    | 31-42    | 48-62     | 51         |
| L    | 33-47    | 49-69     | 55         |
| XL   | 44-54    | 51-74     | 60         |
| 2XL  | 47.5-58  | 58-80     | 70         |
| 3XL  | 50-63    | 72-103    | 77         |

### Turtle design



### With polyester filling



### Easy on/off with adhesive closure









Dress Size:M













| NECK <sub>(cm)</sub> | CHEST <sub>(cm)</sub> | LENGTH <sub>(cm)</sub> | WEIGHT(kg) |
|----------------------|-----------------------|------------------------|------------|
| 50                   | 80                    | 60                     | 35         |

Dress Size:3XL