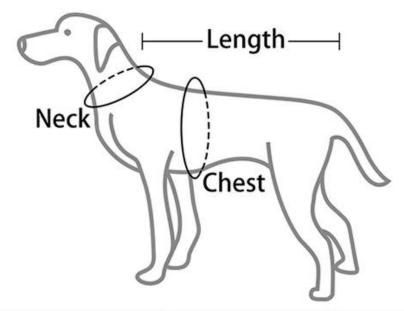

### Size chart

| Size | Neck(cm) | Chest(cm) | Length(cm) |
|------|----------|-----------|------------|
| S    | 24-37    | 41-54     | 42         |
| М    | 31-42    | 48-62     | 51         |
| L    | 33-47    | 49-69     | 55         |
| XL   | 44-54    | 51-74     | 60         |
| 2XL  | 47.5-58  | 58-80     | 70         |
| 3XL  | 50-63    | 72-103    | 77         |