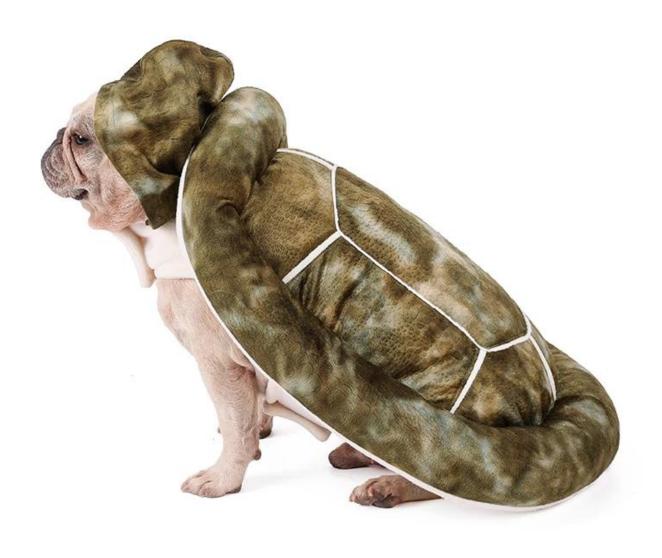

#### Turtle Design Dog Clothes Bedding

#### **Product function / characteristics:**

1. 2 in One Function : Design with hood and turtle look , can use as daily dog costume cloth in winter, funny and warm .

this special cloth can also use as cozy donut bed for your lovely dog in house.

This Turle is going to be your dog's best companion day and night.

- 2. Material: soft fleece, comfortable and warm for winter
- 3. Easy on/off: with adhesive closure for neck and chest , adjustable sizes, can fit for different breeds
- 4. Machine washable

# OUTDOORS

CAN BE CUTE PET COAT IN WINTER FOR OUTDOOR

Brand: DogLemi

Item NO: PD60113

Color: GREEN/BROWN

Name: Turtle Pet Clothes Bed

Size: S/M/L/XL/2XL/3XL

Material: Polyester fiber