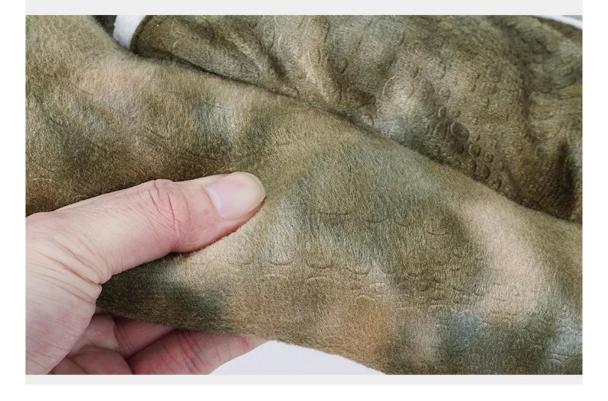

This Turle is going to be your dog's best companion day and night.

- 2. Material: soft fleece, comfortable and warm for winter
- 3. Easy on/off: with adhesive closure for neck and chest , adjustable sizes, can fit for different breeds
- 4. Machine washable

### With polyester filling