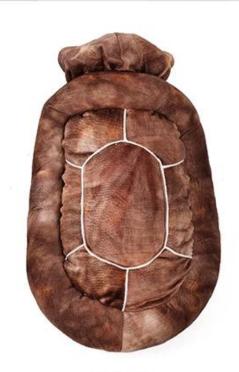

#### Turtle Design Dog Clothes Bedding

## **Turtle Pet Clothes Bed**

🗱 2 in 1 🗱 Cozy Bed 🗱 Warm Pet Coat

### Turtle design