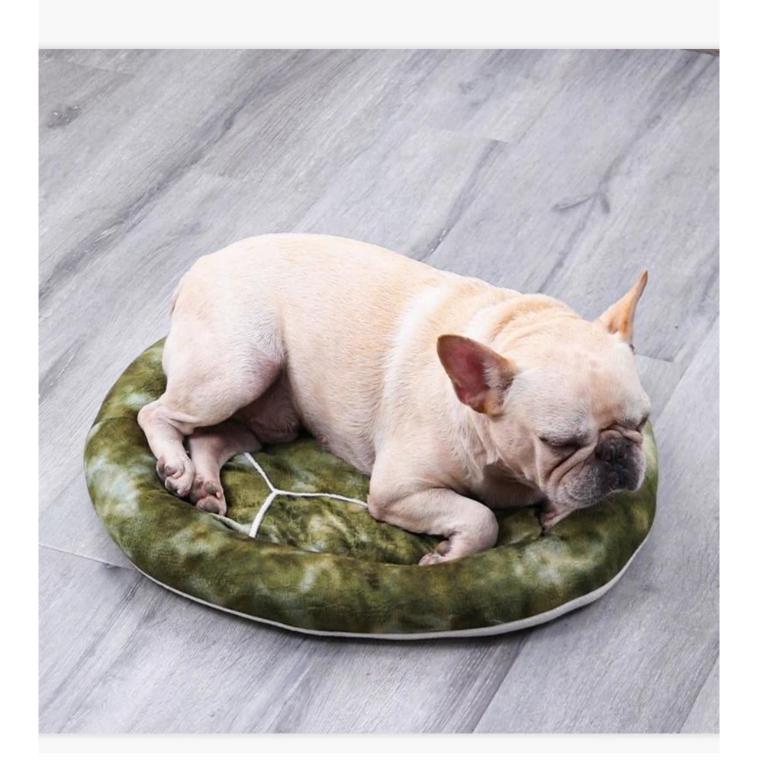

#### **Product function / characteristics:**

1. 2 in One Function : Design with hood and turtle look , can use as daily dog costume cloth in winter, funny and warm .

this special cloth can also use as cozy donut bed for your lovely dog in house.

## INDOOR

CAN BE DONUT COZY BED FOR INDOOR