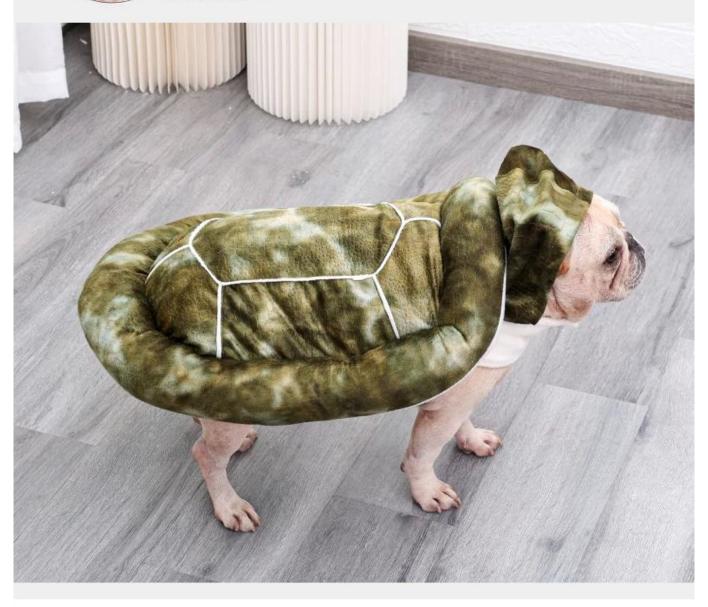

#### **Product function / characteristics:**

1. 2 in One Function : Design with hood and turtle look , can use as daily dog costume cloth in winter, funny and warm .

this special cloth can also use as cozy donut bed for your lovely dog in house.

# OUTDOORS

CAN BE CUTE PET COAT IN WINTER FOR OUTDOOR

Brand: DogLemi

Item NO: PD60113

Color: GREEN/BROWN

Name: Turtle Pet Clothes Bed

Size: S/M/L/XL/2XL/3XL

Material: Polyester fiber