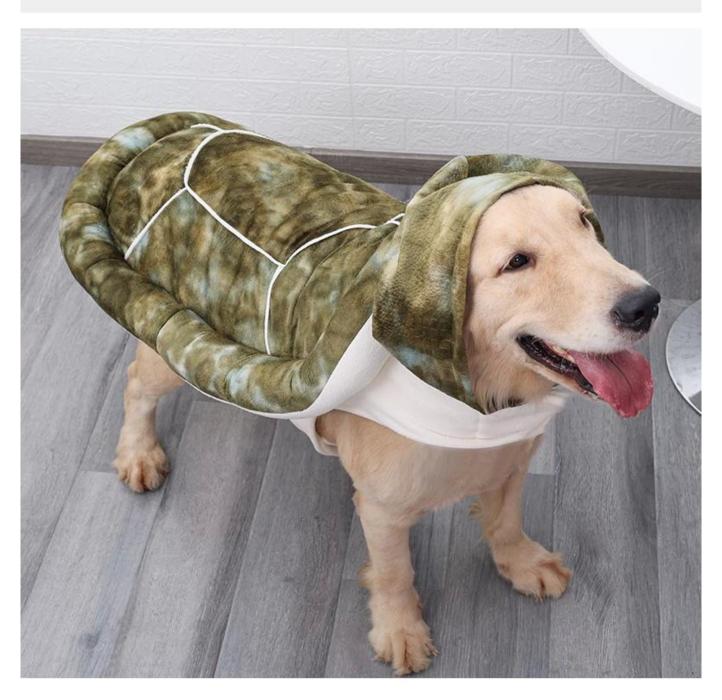

# OUTDOORS

CAN BE CUTE PET COAT IN WINTER FOR OUTDOOR

Brand: DogLemi

Item NO: PD60113

Color: GREEN/BROWN

Name: Turtle Pet Clothes Bed

Size: S/M/L/XL/2XL/3XL

Material: Polyester fiber