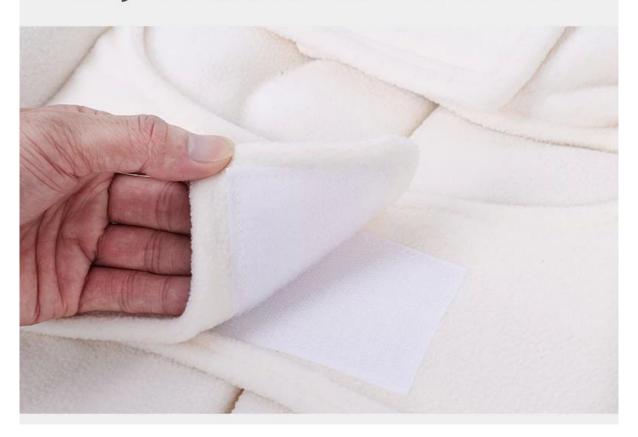

This Turle is going to be your dog's best companion day and night.

- 2. Material: soft fleece, comfortable and warm for winter
- 3. Easy on/off: with adhesive closure for neck and chest , adjustable sizes, can fit for different breeds
- 4. Machine washable

### Easy on/off with adhesive closure

Dress Size:M

| NECK <sub>(cm)</sub> | CHEST <sub>(cm)</sub> | LENGTH <sub>(cm)</sub> | WEIGHT(kg) |
|----------------------|-----------------------|------------------------|------------|
| 50                   | 80                    | 60                     | 35         |