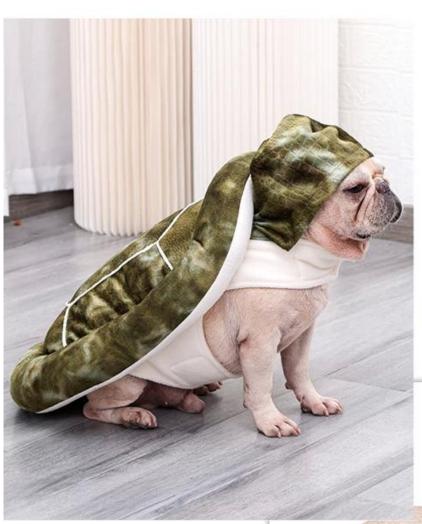

#### **Product function / characteristics:**

1. 2 in One Function : Design with hood and turtle look , can use as daily dog costume cloth in winter, funny and warm .

this special cloth can also use as cozy donut bed for your lovely dog in house.

# OUTDOORS

CAN BE CUTE PET COAT IN WINTER FOR OUTDOOR

Brand: DogLemi

Item NO: PD60113

Color: GREEN/BROWN

Name: Turtle Pet Clothes Bed

Size: S/M/L/XL/2XL/3XL

Material: Polyester fiber