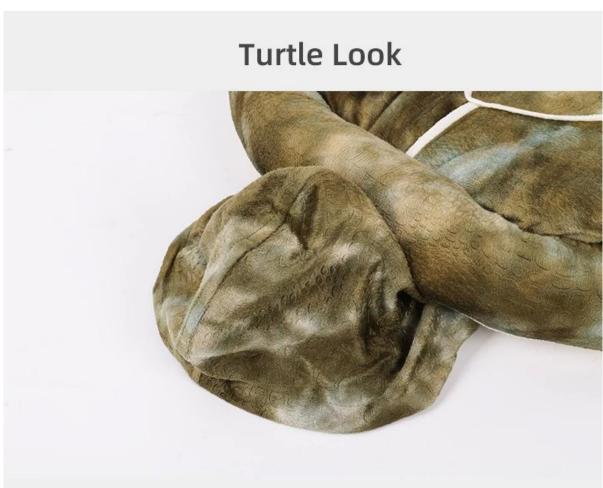

Pet Clothes Bed**



🗱 2 in 1 🗱 Cozy Bed 🗱 Warm Pet Coat

## INDOOR

CAN BE DONUT COZY BED FOR INDOOR



# OUTDOORS

CAN BE CUTE PET COAT IN WINTER FOR OUTDOOR





Brand: DogLemi

Item NO: PD60113

Color: GREEN/BROWN

Name: Turtle Pet Clothes Bed

Size: S/M/L/XL/2XL/3XL

Material: Polyester fiber



**GREEN** 



**BROWN** 

### Size chart



| Size | Neck(cm) | Chest(cm) | Length(cm) |
|------|----------|-----------|------------|
| S    | 24-37    | 41-54     | 42         |
| М    | 31-42    | 48-62     | 51         |
| L    | 33-47    | 49-69     | 55         |
| XL   | 44-54    | 51-74     | 60         |
| 2XL  | 47.5-58  | 58-80     | 70         |
| 3XL  | 50-63    | 72-103    | 77         |

### Turtle design



### With polyester filling



### Easy on/off with adhesive closure









Dress Size:M













| NECK <sub>(cm)</sub> | CHEST <sub>(cm)</sub> | LENGTH <sub>(cm)</sub> | WEIGHT(kg) |
|----------------------|-----------------------|------------------------|------------|
| 50                   | 80                    | 60                     | 35         |

Dress Size:3XL