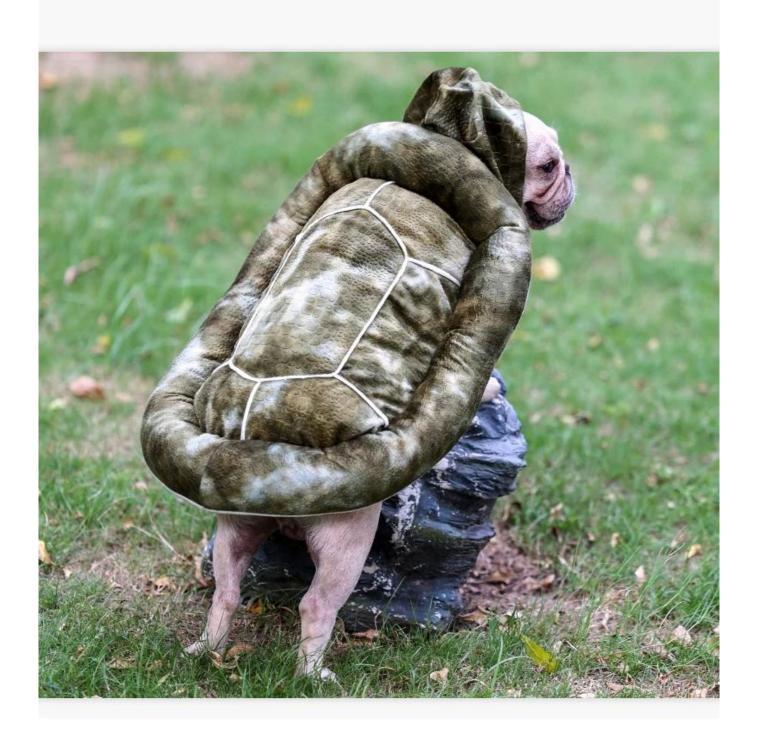

#### **Product function / characteristics:**

1. 2 in One Function : Design with hood and turtle look , can use as daily dog costume cloth in winter, funny and warm .

this special cloth can also use as cozy donut bed for your lovely dog in house.

# OUTDOORS

CAN BE CUTE PET COAT IN WINTER FOR OUTDOOR

Brand: DogLemi

Item NO: PD60113

Color: GREEN/BROWN

Name: Turtle Pet Clothes Bed

Size: S/M/L/XL/2XL/3XL

Material: Polyester fiber