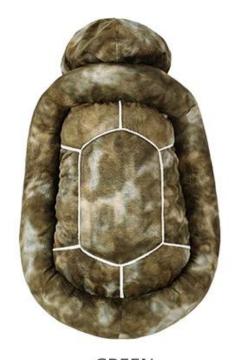

ion / characteristics:**

1. 2 in One Function : Design with hood and turtle look , can use as daily dog costume cloth in winter, funny and warm .

this special cloth can also use as cozy donut bed for your lovely dog in house.

This Turle is going to be your dog's best companion day and night.

- 2. Material: soft fleece, comfortable and warm for winter
- 3. Easy on/off: with adhesive closure for neck and chest , adjustable sizes, can fit for different breeds
- 4. Machine washable

## **Turtle Pet Clothes Bed**



🗱 2 in 1 🗱 Cozy Bed 🗱 Warm Pet Coat

## INDOOR

CAN BE DONUT COZY BED FOR INDOOR



# OUTDOORS

CAN BE CUTE PET COAT IN WINTER FOR OUTDOOR





Brand: DogLemi

Item NO: PD60113

Color: GREEN/BROWN

Name: Turtle Pet Clothes Bed

Size: S/M/L/XL/2XL/3XL

Material: Polyester fiber



**GREEN** 



**BROWN** 

### Size chart



| Size | Neck(cm) | Chest(cm) | Length(cm) |
|------|----------|-----------|------------|
| S    | 24-37    | 41-54     | 42         |
| М    | 31-42    | 48-62     | 51         |
| L    | 33-47    | 49-69     | 55         |
| XL   | 44-54    | 51-74     | 60         |
| 2XL  | 47.5-58  | 58-80     | 70         |
| 3XL  | 50-63    | 72-103    | 77         |

### Turtle design



### With polyester filling



### Easy on/off with adhesive closure









Dress Size:M













| NECK <sub>(cm)</sub> | CHEST <sub>(cm)</sub> | LENGTH <sub>(cm)</sub> | WEIGHT(kg) |
|----------------------|-----------------------|------------------------|------------|
| 50                   | 80                    | 60                     | 35         |

Dress S