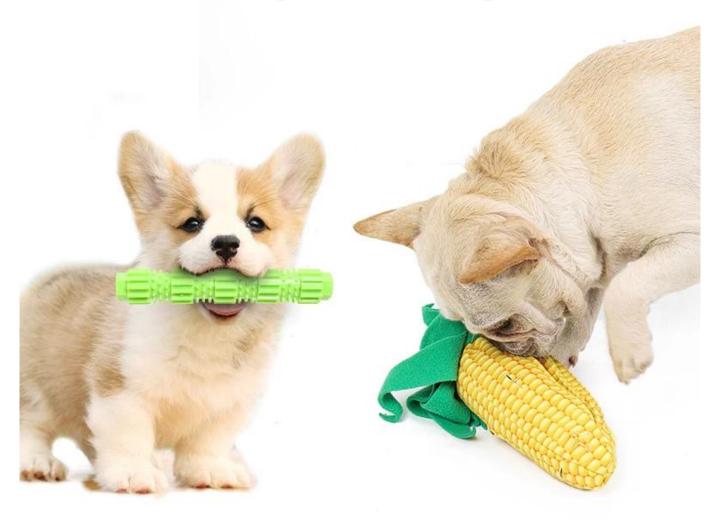

## 2 in 1 Snuffle Dog Toy CORN

## **Product function/feature:**

- 1. SNUFFLE TRAINING: with multiple pockets in this toy for hidding pet foods or treats for your dog to do the nosework for snuffling training.
- 2. MULTI FUNCTIONS: this snuffle dog toy is filled with TPR dispenser durable chew toy inside, your dog is trained to pull out this chew toy to get foods.
- 3. TWO TOYS IN ONE: Great value of the 2-in-1 toy is fun for your dog and a great bonding experience for you both!
- $4.\ IQ\ TRAINING:\ it\ is\ a\ challengable\ toy\ for\ your\ dog\ to\ train\ for\ smart\ eating\ ,\ slow\ eating\ ,\ release\ stress\ and\ keep\ calm\ .$
- 5. MATERIAL: made of soft fleece and TPR inside, with Corn design to increase interest for your dog to chew and hunt.

## 2 in 1 Snuffle Dog Toy CORN

Snuffle Training | IQ Training | Have Fun

Brand: DogLemi

Name: 2 in 1 Snuffle Dog Toy CORN

Item ID: PD60083

Size: 9.5\*4 in

Material: Fleece+TPR

Color: YELLOW