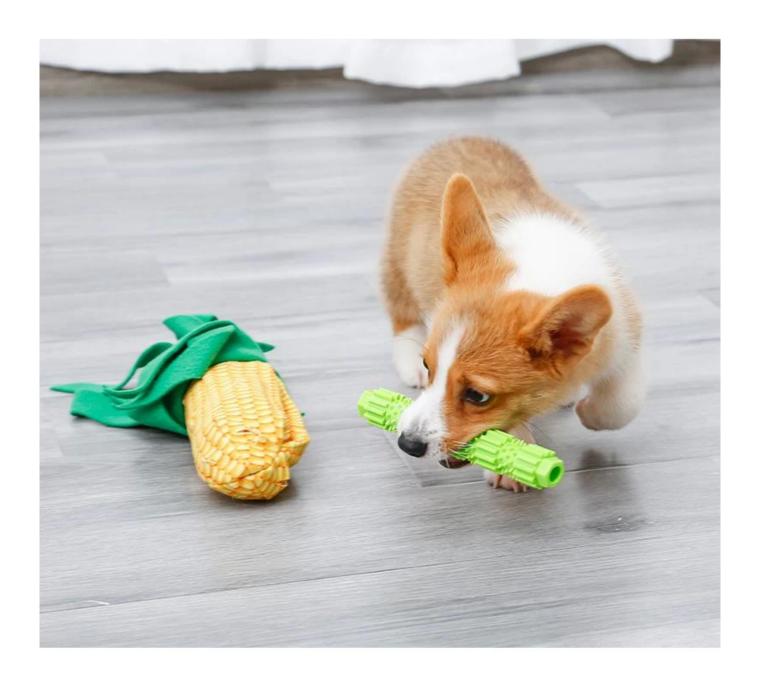

## 2 in 1 Snuffle Dog Toy CORN

## **Product function/feature:**

- 1. SNUFFLE TRAINING: with multiple pockets in this toy for hidding pet foods or treats for your dog to do the nosework for snuffling training.
- 2. MULTI FUNCTIONS: this snuffle dog toy is filled with TPR dispenser durable chew toy inside, your dog is trained to pull out this chew toy to get foods.
- 3. TWO TOYS IN ONE: Great value of the 2-in-1 toy is fun for your dog and a great bonding experience for you both!
- $4.\ IQ\ TRAINING:\ it\ is\ a\ challengable\ toy\ for\ your\ dog\ to\ train\ for\ smart\ eating\ ,\ slow\ eating\ ,\ release\ stress\ and\ keep\ calm\ .$
- 5. MATERIAL: made of soft fleece and TPR inside, with Corn design to increase interest for your dog to chew and hunt.

## 2 in 1 Snuffle Dog Toy CORN

Snuffle Training | IQ Training | Have Fun

Brand: DogLemi

Name: 2 in 1 Snuffle Dog Toy CORN

Item ID: PD60083

Size: 9.5\*4 in

Material: Fleece+TPR

Color: YELLOW

## With TPR food dispenser chew toy inside