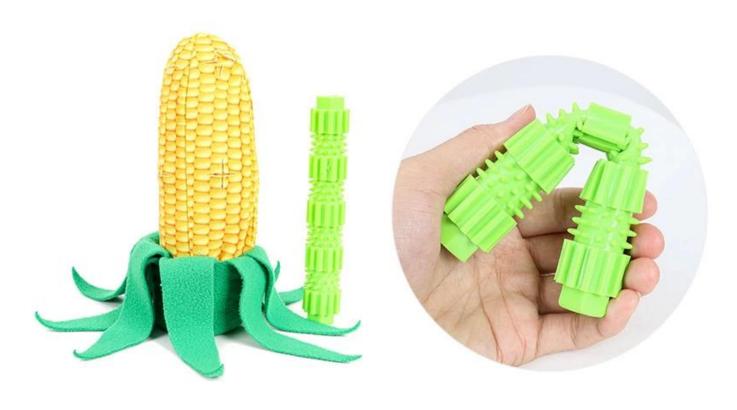

## **Product function/feature:**

- 1. SNUFFLE TRAINING: with multiple pockets in this toy for hidding pet foods or treats for your dog to do the nosework for snuffling training.
- 2. MULTI FUNCTIONS: this snuffle dog toy is filled with TPR dispenser durable chew toy inside, your dog is trained to pull out this chew toy to get foods.
- 3. TWO TOYS IN ONE: Great value of the 2-in-1 toy is fun for your dog and a great bonding experience for you both!
- $4.\ IQ\ TRAINING:\ it\ is\ a\ challengable\ toy\ for\ your\ dog\ to\ train\ for\ smart\ eating\ ,\ slow\ eating\ ,\ release\ stress\ and\ keep\ calm\ .$
- 5. MATERIAL: made of soft fleece and TPR inside, with Corn design to increase interest for your dog to chew and hunt.

## With TPR food dispenser chew toy inside