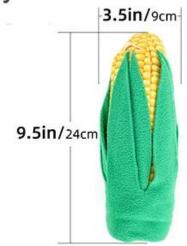

## 2 in 1 Snuffle Dog Toy CORN

Snuffle Training | IQ Training | Have Fun

Brand: DogLemi

Name: 2 in 1 Snuffle Dog Toy CORN

Item ID: PD60083

Size: 9.5\*4 in

Material: Fleece+TPR

Color: YELLOW