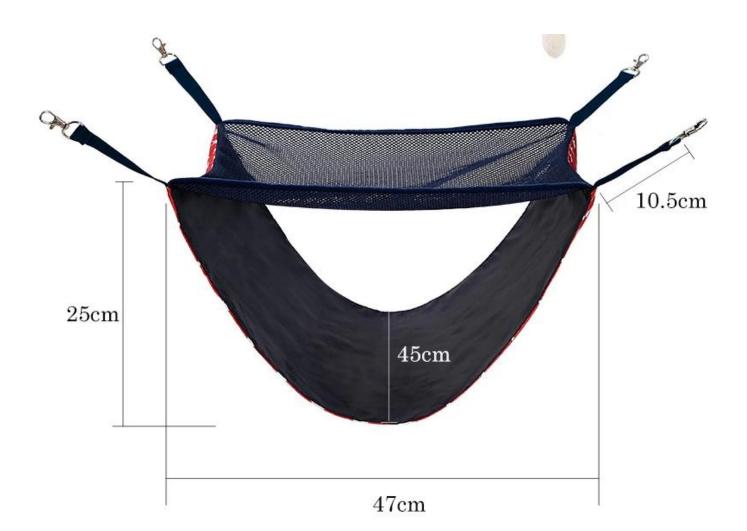

## Max. weight of each Level is 7kg

DogLemation Product information

Brand: DogLemi Name: 2 Lever Cat Hammock Item NO: PC50016 Size: 47\*45\*25 Color: RED, LEOPARD Material: RED:Canvas+Polyester LEOPARD:Polyester