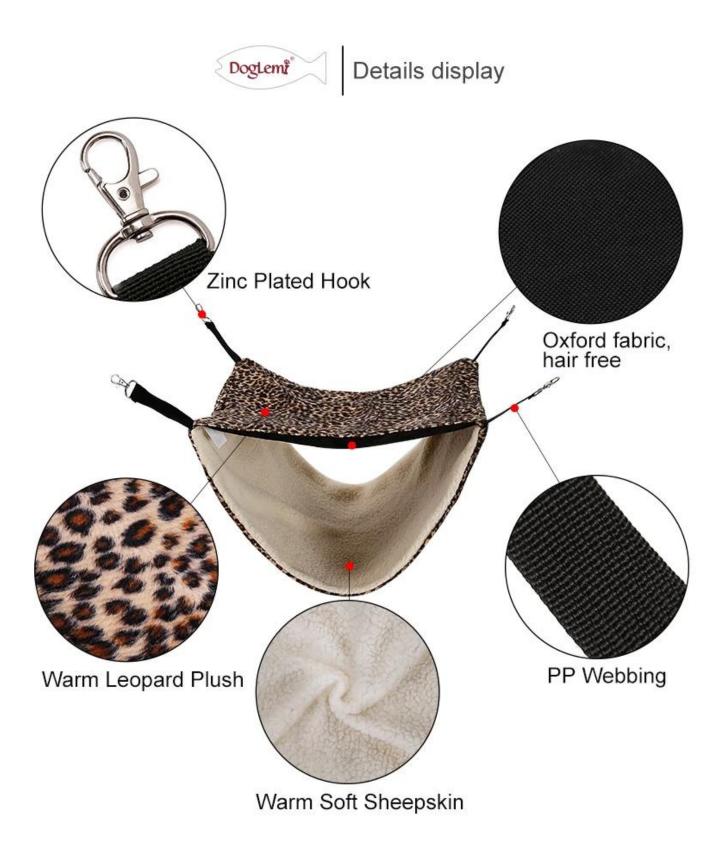

2 red stars canvas, generous fashion;

2. Autumn and winter models:

The material is woolen leopard + leopard plush, and the realistic leopard prints are warm and stylish from the senses.

3. The hook is flexible and convenient to use, and the four zinc alloy fish mouth buckles are convenient to fix;

4. A hammock, two cats. Make full use of space to promote cat feelings;

5. The bearing capacity is strong and can accommodate two adult big cats. The largest cat has a total load of  $15 \rm KG$ 