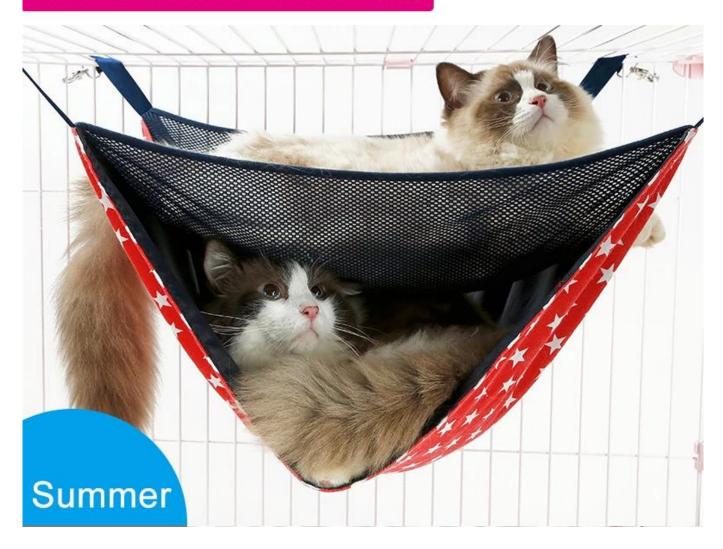

#### **Product Features / Features:**

Fashion winter and summer cat double hammock; Suitable for multiple cats at the same time.

Spring and summer models:
The material used is the upper layer of breathable mesh cloth + the lower layer of Oxford cloth, which is refreshing and breathable;
red stars canvas, generous fashion;

2 red stars canvas, generous fashion;

2. Autumn and winter models:

The material is woolen leopard + leopard plush, and the realistic leopard prints are warm and stylish from the senses.

3. The hook is flexible and convenient to use, and the four zinc alloy fish mouth buckles are convenient to fix;