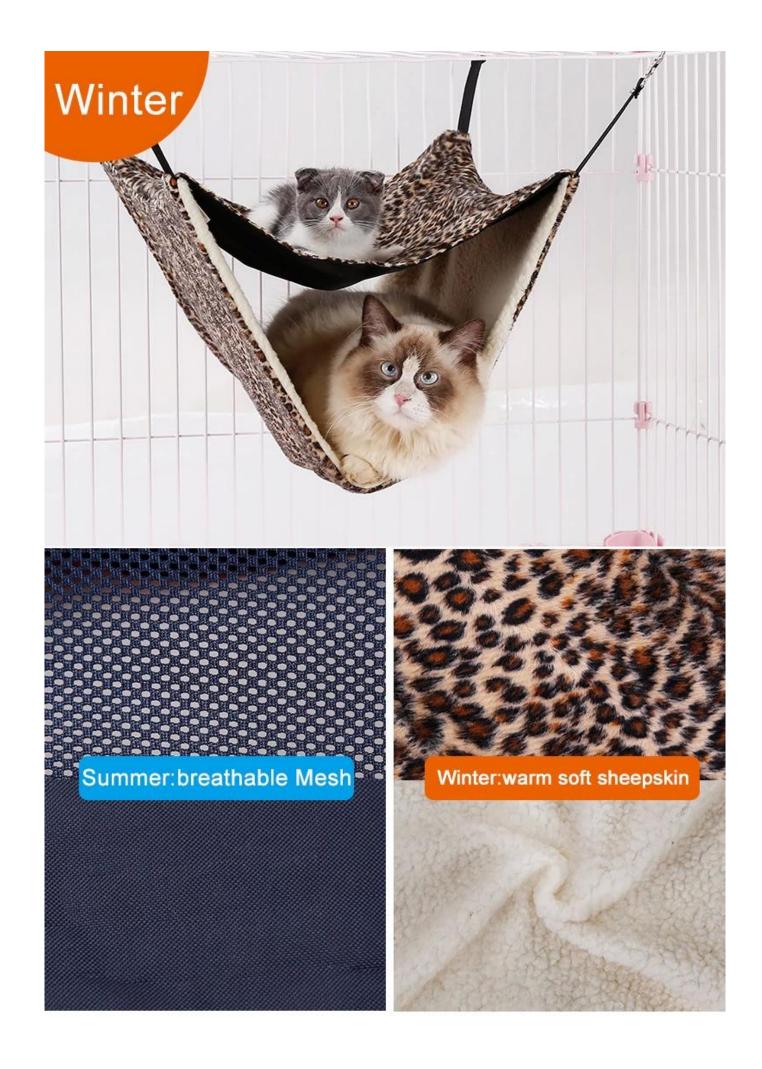

2 red stars canvas, generous fashion;

2. Autumn and winter models:

The material is woolen leopard + leopard plush, and the realistic leopard prints are warm and stylish from the senses.

3. The hook is flexible and convenient to use, and the four zinc alloy fish mouth buckles are convenient to fix;