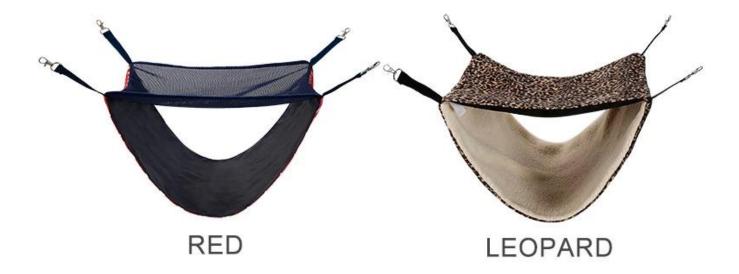

#### **Product Features / Features:**

Fashion winter and summer cat double hammock; Suitable for multiple cats at the same time.

Spring and summer models:
The material used is the upper layer of breathable mesh cloth + the lower layer of Oxford cloth, which is refreshing and breathable;
red stars canvas, generous fashion;

2 red stars canvas, generous fashion;

2. Autumn and winter models:

The material is woolen leopard + leopard plush, and the realistic leopard prints are warm and stylish from the senses.

3. The hook is flexible and convenient to use, and the four zinc alloy fish mouth buckles are convenient to fix;

## Max. weight of each Level is 7kg

DogLemation Product information

Brand: DogLemi Name: 2 Lever Cat Hammock Item NO: PC50016 Size: 47\*45\*25 Color: RED, LEOPARD Material: RED:Canvas+Polyester LEOPARD:Polyester