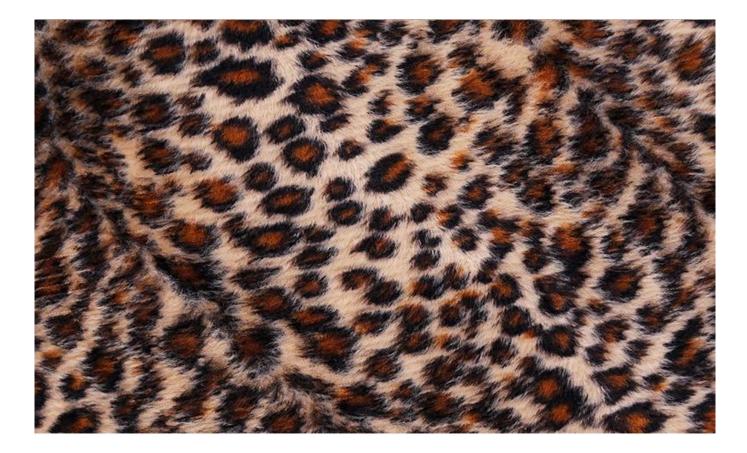

2 red stars canvas, generous fashion;

2. Autumn and winter models:

The material is woolen leopard + leopard plush, and the realistic leopard prints are warm and stylish from the senses.

3. The hook is flexible and convenient to use, and the four zinc alloy fish mouth buckles are convenient to fix;