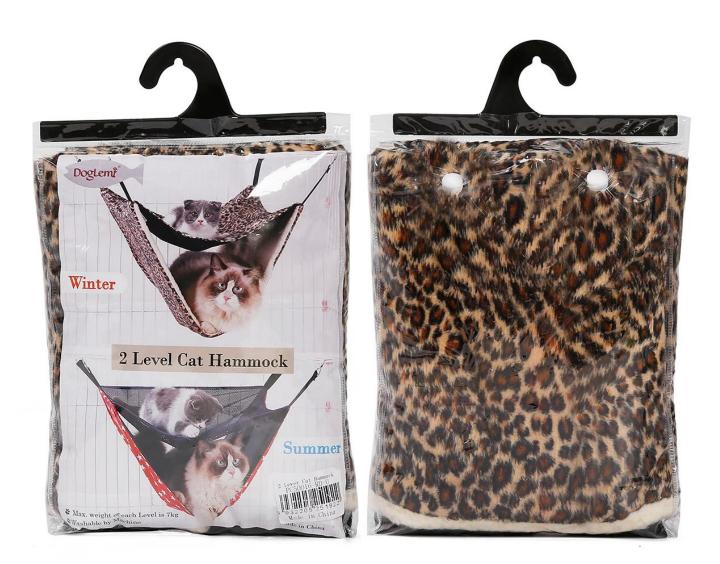

2 red stars canvas, generous fashion;

2. Autumn and winter models:

The material is woolen leopard + leopard plush, and the realistic leopard prints are warm and stylish from the senses.

3. The hook is flexible and convenient to use, and the four zinc alloy fish mouth buckles are convenient to fix;

## Max. weight of each Level is 7kg

DogLemation Product information

Brand: DogLemi Name: 2 Lever Cat Hammock Item NO: PC50016 Size: 47\*45\*25 Color: RED, LEOPARD Material: RED:Canvas+Polyester LEOPARD:Polyester