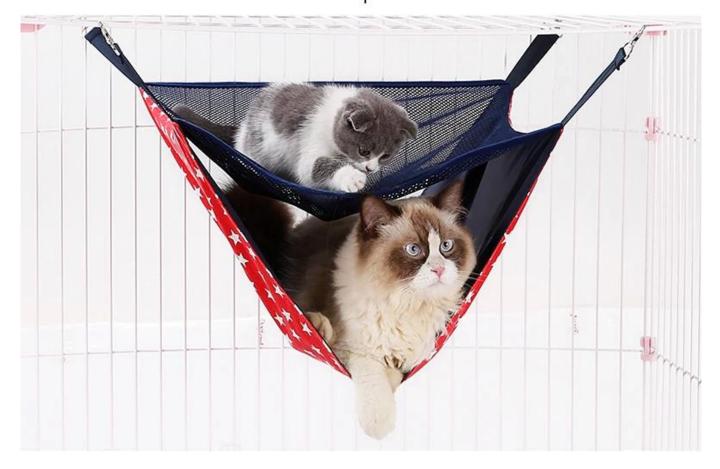

### 2 Lever Cat Hammock

#### **Product Features / Features:**

Fashion winter and summer cat double hammock; Suitable for multiple cats at the same time.

Spring and summer models:
The material used is the upper layer of breathable mesh cloth + the lower layer of Oxford cloth, which is refreshing and breathable;
red stars canvas, generous fashion;

4. A hammock, two cats. Make full use of space to promote cat feelings;

5. The bearing capacity is strong and can accommodate two adult big cats. The largest cat has a total load of  $15 \rm KG$ 