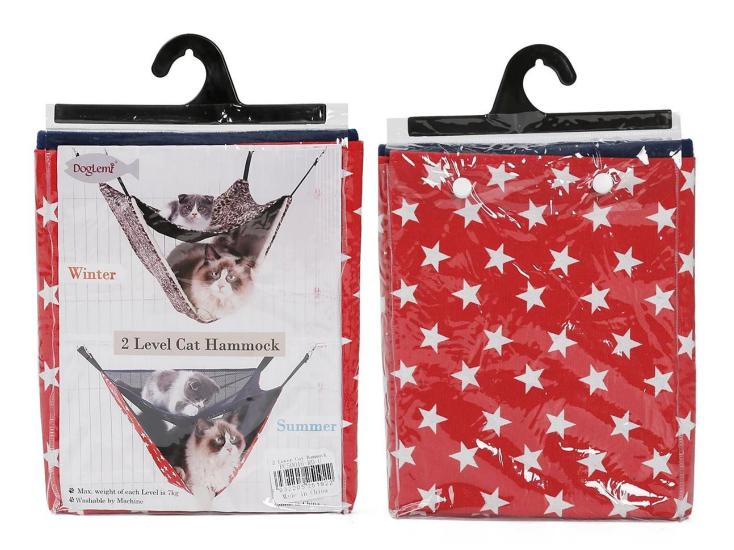

#### **Product Features / Features:**

Fashion winter and summer cat double hammock; Suitable for multiple cats at the same time.

Spring and summer models:
The material used is the upper layer of breathable mesh cloth + the lower layer of Oxford cloth, which is refreshing and breathable;
red stars canvas, generous fashion;

2 red stars canvas, generous fashion;

2. Autumn and winter models:

The material is woolen leopard + leopard plush, and the realistic leopard prints are warm and stylish from the senses.

3. The hook is flexible and convenient to use, and the four zinc alloy fish mouth buckles are convenient to fix;

## Max. weight of each Level is 7kg

DogLemation Product information

Brand: DogLemi Name: 2 Lever Cat Hammock Item NO: PC50016 Size: 47\*45\*25 Color: RED, LEOPARD Material: RED:Canvas+Polyester LEOPARD:Polyester