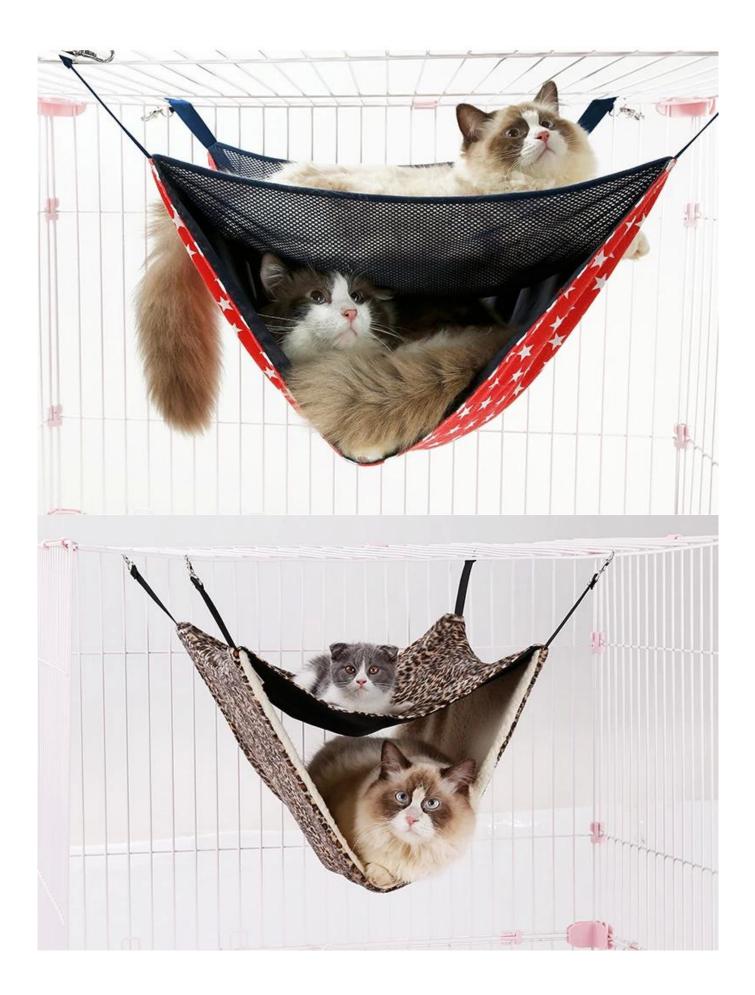

### 2 Lever Cat Hammock

#### **Product Features / Features:**

Fashion winter and summer cat double hammock; Suitable for multiple cats at the same time.

Spring and summer models:
The material used is the upper layer of breathable mesh cloth + the lower layer of Oxford cloth, which is refreshing and breathable;
red stars canvas, generous fashion;

2 red stars canvas, generous fashion;

2. Autumn and winter models:

The material is woolen leopard + leopard plush, and the realistic leopard prints are warm and stylish from the senses.

3. The hook is flexible and convenient to use, and the four zinc alloy fish mouth buckles are convenient to fix;

4. A hammock, two cats. Make full use of space to promote cat feelings;

5. The bearing capacity is strong and can accommodate two adult big cats. The largest cat has a total load of  $15 \rm KG$ 