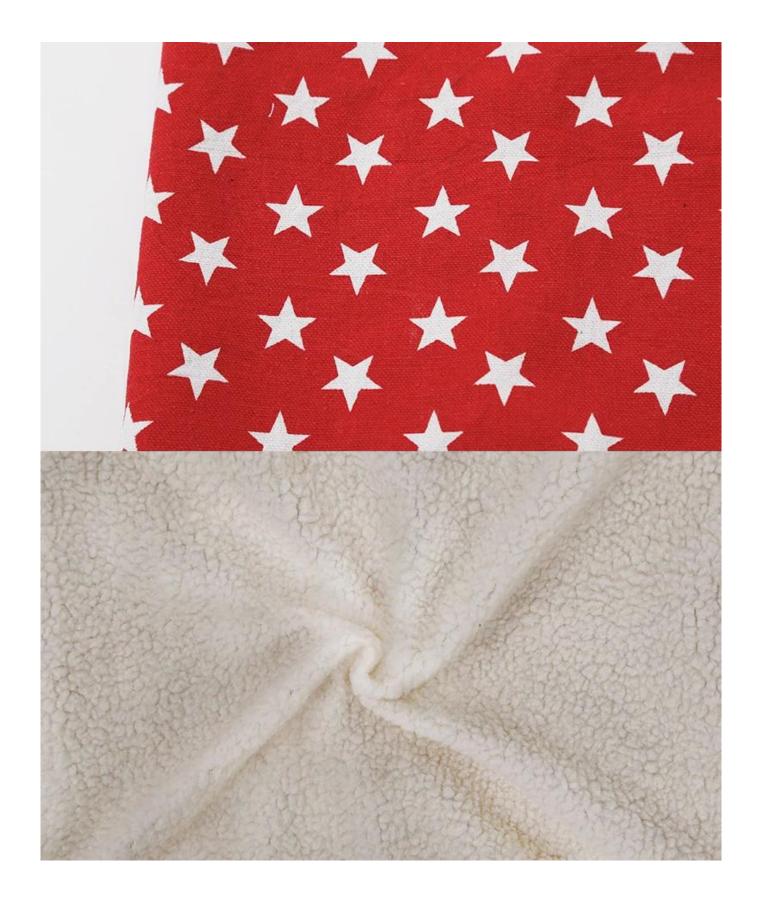

#### **Product Features / Features:**

Fashion winter and summer cat double hammock; Suitable for multiple cats at the same time.

Spring and summer models:
The material used is the upper layer of breathable mesh cloth + the lower layer of Oxford cloth, which is refreshing and breathable;
red stars canvas, generous fashion;

2 red stars canvas, generous fashion;

2. Autumn and winter models:

The material is woolen leopard + leopard plush, and the realistic leopard prints are warm and stylish from the senses.

3. The hook is flexible and convenient to use, and the four zinc alloy fish mouth buckles are convenient to fix;