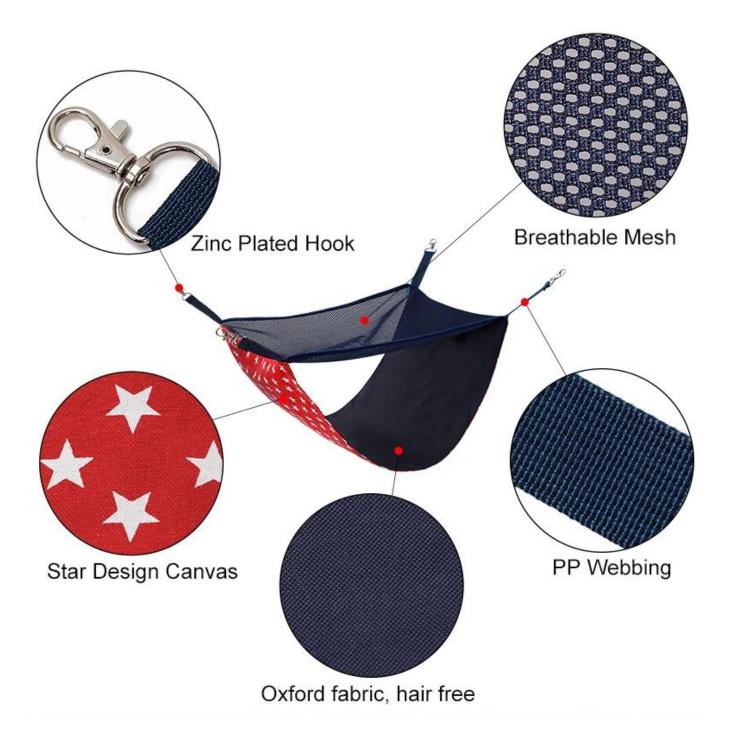

#### **Product Features / Features:**

Fashion winter and summer cat double hammock; Suitable for multiple cats at the same time.

Spring and summer models:
The material used is the upper layer of breathable mesh cloth + the lower layer of Oxford cloth, which is refreshing and breathable;
red stars canvas, generous fashion;

4. A hammock, two cats. Make full use of space to promote cat feelings;

5. The bearing capacity is strong and can accommodate two adult big cats. The largest cat has a total load of  $15 \rm KG$ 