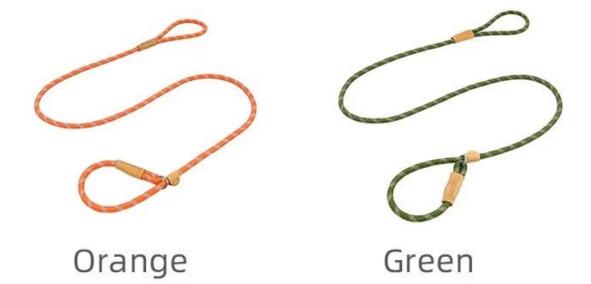

### PRODUCT INFORMATION

NAME

Rope Slip leash (AZ009)

**MATERIAL** 

Nylon

**COLORS** 

ORANGE / GREEN / BLUE / BLACK

SIZE

## Colors