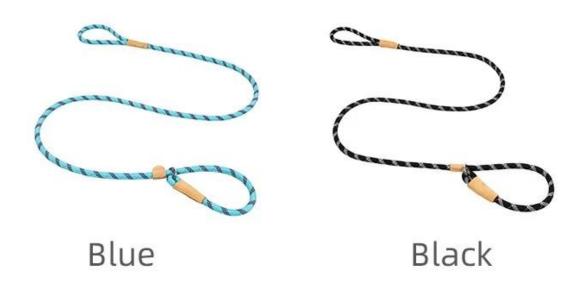

### PRODUCT INFORMATION

NAME

Rope Slip leash (AZ009)

**MATERIAL** 

Nylon

**COLORS** 

ORANGE / GREEN / BLUE / BLACK

SIZE

## Colors