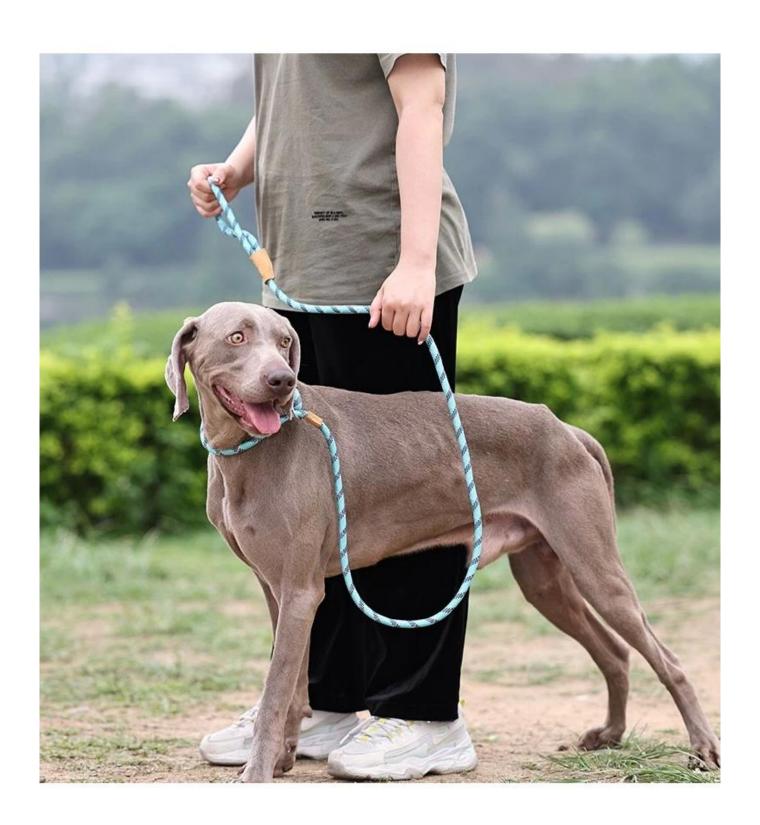

| pet dog round drawstring                                                                                                                                                             |  |  |  |  |  |
|--------------------------------------------------------------------------------------------------------------------------------------------------------------------------------------|--|--|--|--|--|
| Features:                                                                                                                                                                            |  |  |  |  |  |
| Nylon braided rope, strong toughness, making dogs safer at night                                                                                                                     |  |  |  |  |  |
| 2. Doglemi leather limit buckle, low-key luxury. The inner buckle anti-snap design and the outer buckle anti-drop design can be adjusted according to the situation of your own dog; |  |  |  |  |  |
| 3. Comfortable wrist strap, when the dog is under control, you can put it directly on the wrist strap and walk the dog, freeing your hands                                           |  |  |  |  |  |
| 4. Comfortable handle, flick soft, easy to walk the dog                                                                                                                              |  |  |  |  |  |
|                                                                                                                                                                                      |  |  |  |  |  |
|                                                                                                                                                                                      |  |  |  |  |  |
|                                                                                                                                                                                      |  |  |  |  |  |

### PRODUCT INFORMATION

NAME

Rope Slip leash (AZ009)

**MATERIAL** 

Nylon

**COLORS** 

ORANGE / GREEN / BLUE / BLACK

SIZE

## **PRODUCT DETAILS**

Reflective nylon rope

Geniue Leather, Heavy duty Machine Stitching

**PRODUCT SHOT** 