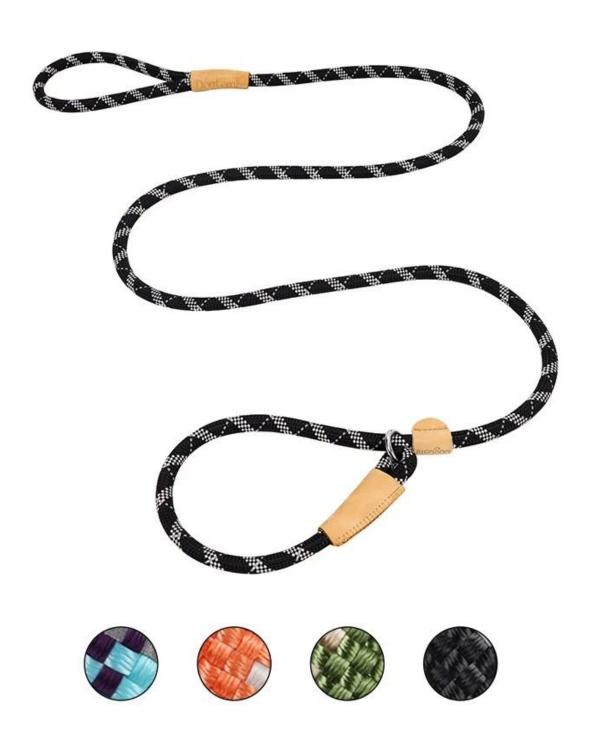

# Rope Slip leash

## **PRODUCT DETAILS**

Reflective nylon rope

Geniue Leather, Heavy duty Machine Stitching

**PRODUCT SHOT** 