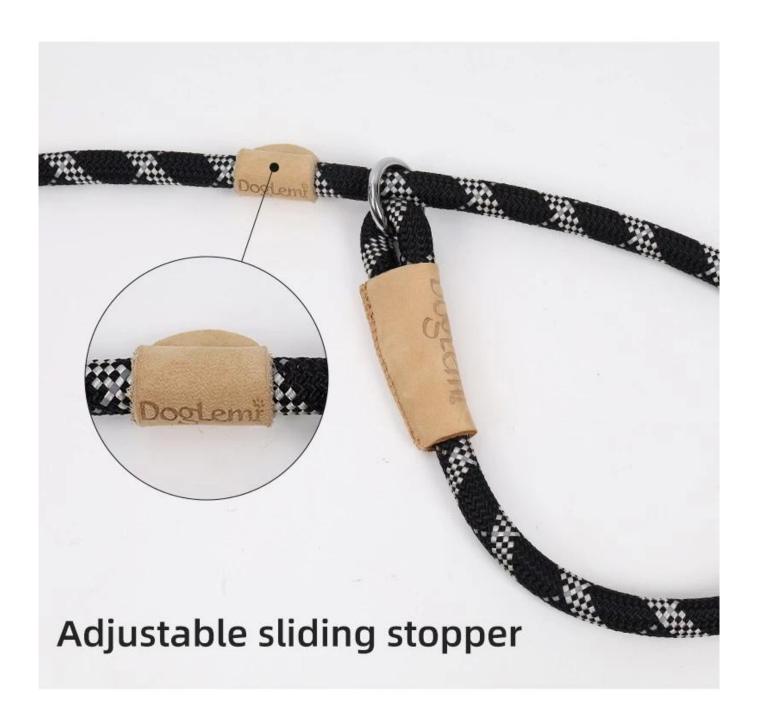

| pet dog round drawstring                                                                                                                                                             |  |  |  |  |  |
|--------------------------------------------------------------------------------------------------------------------------------------------------------------------------------------|--|--|--|--|--|
| Features:                                                                                                                                                                            |  |  |  |  |  |
| Nylon braided rope, strong toughness, making dogs safer at night                                                                                                                     |  |  |  |  |  |
| 2. Doglemi leather limit buckle, low-key luxury. The inner buckle anti-snap design and the outer buckle anti-drop design can be adjusted according to the situation of your own dog; |  |  |  |  |  |
| 3. Comfortable wrist strap, when the dog is under control, you can put it directly on the wrist strap and walk the dog, freeing your hands                                           |  |  |  |  |  |
| 4. Comfortable handle, flick soft, easy to walk the dog                                                                                                                              |  |  |  |  |  |
|                                                                                                                                                                                      |  |  |  |  |  |
|                                                                                                                                                                                      |  |  |  |  |  |
|                                                                                                                                                                                      |  |  |  |  |  |

## **PRODUCT DETAILS**

Reflective nylon rope

Geniue Leather, Heavy duty Machine Stitching

**PRODUCT SHOT** 