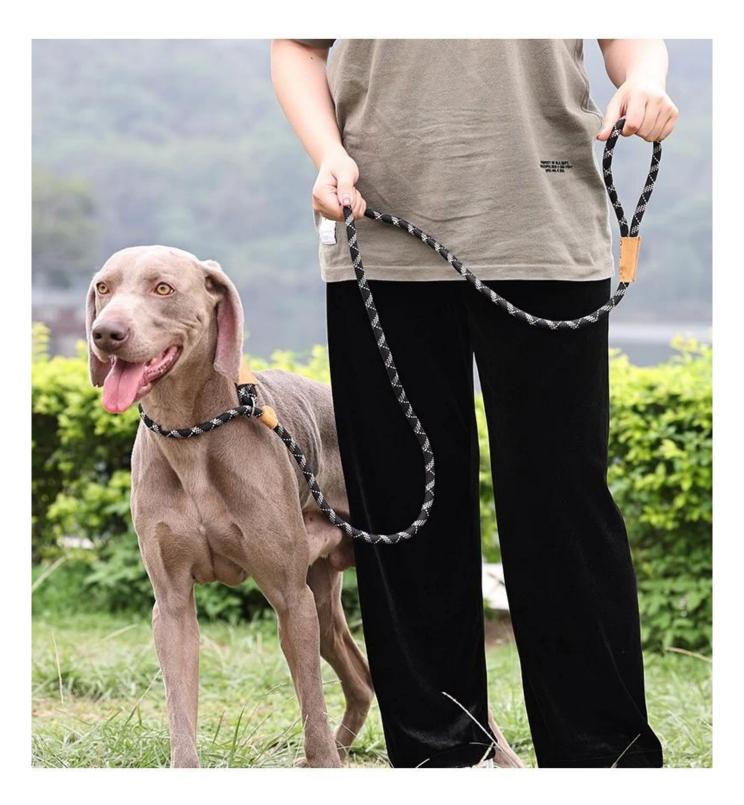

| pet dog round drawstring                                                                                                                                                             |  |  |  |  |  |
|--------------------------------------------------------------------------------------------------------------------------------------------------------------------------------------|--|--|--|--|--|
| Features:                                                                                                                                                                            |  |  |  |  |  |
| Nylon braided rope, strong toughness, making dogs safer at night                                                                                                                     |  |  |  |  |  |
| 2. Doglemi leather limit buckle, low-key luxury. The inner buckle anti-snap design and the outer buckle anti-drop design can be adjusted according to the situation of your own dog; |  |  |  |  |  |
| 3. Comfortable wrist strap, when the dog is under control, you can put it directly on the wrist strap and walk the dog, freeing your hands                                           |  |  |  |  |  |
| 4. Comfortable handle, flick soft, easy to walk the dog                                                                                                                              |  |  |  |  |  |
|                                                                                                                                                                                      |  |  |  |  |  |
|                                                                                                                                                                                      |  |  |  |  |  |
|                                                                                                                                                                                      |  |  |  |  |  |

### PRODUCT INFORMATION

NAME

Rope Slip leash (AZ009)

**MATERIAL** 

Nylon

**COLORS** 

ORANGE / GREEN / BLUE / BLACK

SIZE

## **PRODUCT DETAILS**

Reflective nylon rope

Geniue Leather, Heavy duty Machine Stitching

**PRODUCT SHOT** 