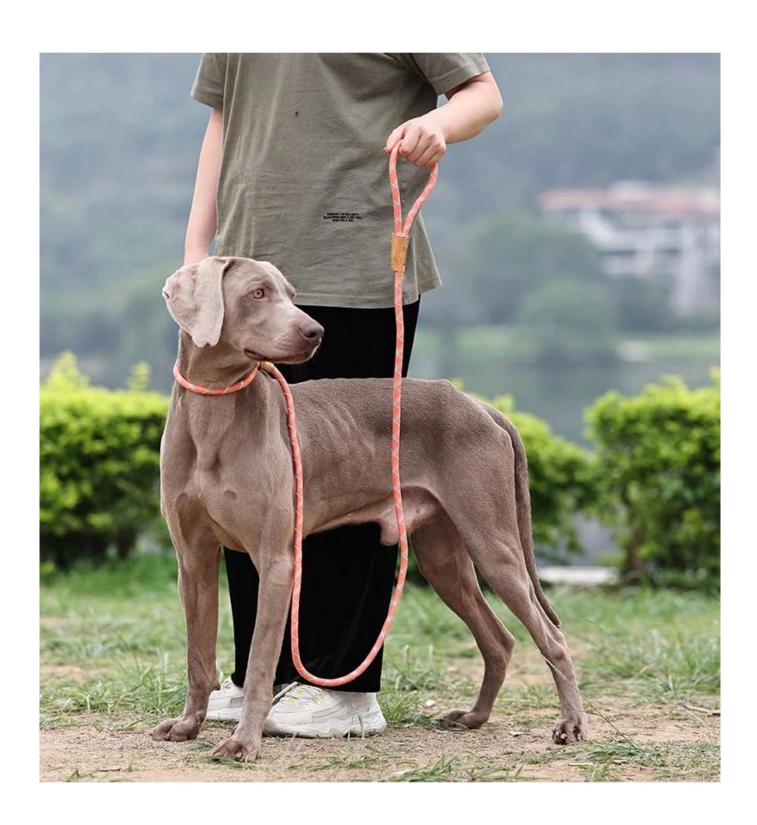

| pet dog round drawstring                                                                                                                                                             |  |  |  |  |  |
|--------------------------------------------------------------------------------------------------------------------------------------------------------------------------------------|--|--|--|--|--|
| Features:                                                                                                                                                                            |  |  |  |  |  |
| Nylon braided rope, strong toughness, making dogs safer at night                                                                                                                     |  |  |  |  |  |
| 2. Doglemi leather limit buckle, low-key luxury. The inner buckle anti-snap design and the outer buckle anti-drop design can be adjusted according to the situation of your own dog; |  |  |  |  |  |
| 3. Comfortable wrist strap, when the dog is under control, you can put it directly on the wrist strap and walk the dog, freeing your hands                                           |  |  |  |  |  |
| 4. Comfortable handle, flick soft, easy to walk the dog                                                                                                                              |  |  |  |  |  |
|                                                                                                                                                                                      |  |  |  |  |  |
|                                                                                                                                                                                      |  |  |  |  |  |
|                                                                                                                                                                                      |  |  |  |  |  |

### PRODUCT INFORMATION

NAME

Rope Slip leash (AZ009)

**MATERIAL** 

Nylon

**COLORS** 

ORANGE / GREEN / BLUE / BLACK

SIZE

## **PRODUCT DETAILS**

Reflective nylon rope

Geniue Leather, Heavy duty Machine Stitching

**PRODUCT SHOT** 