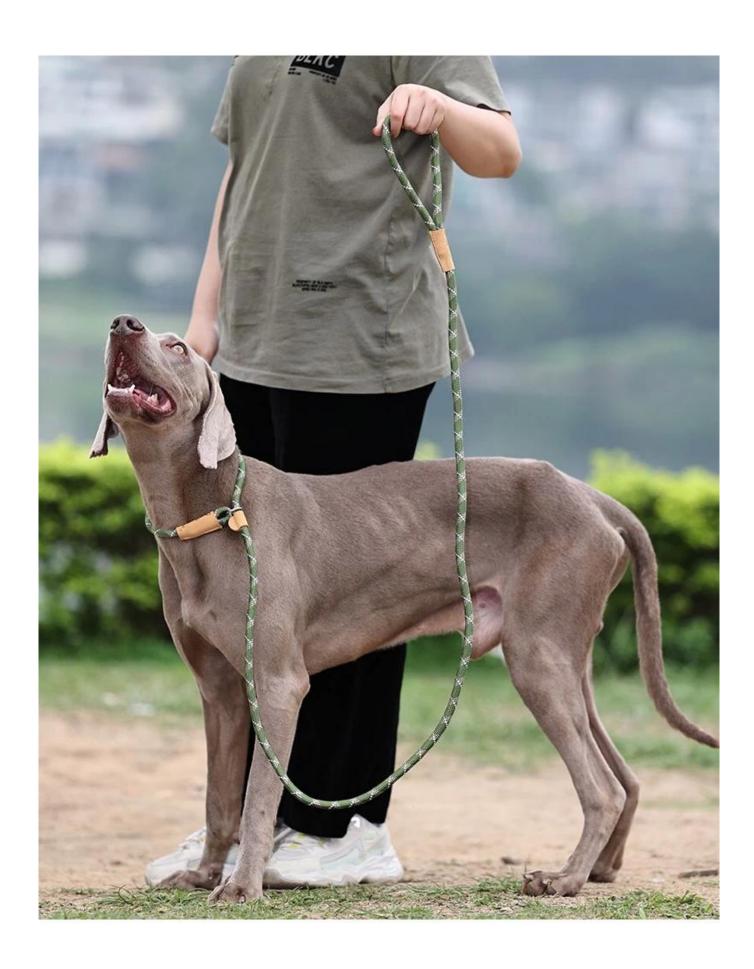

| pet dog round drawstring                                                                                                                                                             |  |  |  |  |  |
|--------------------------------------------------------------------------------------------------------------------------------------------------------------------------------------|--|--|--|--|--|
| Features:                                                                                                                                                                            |  |  |  |  |  |
| Nylon braided rope, strong toughness, making dogs safer at night                                                                                                                     |  |  |  |  |  |
| 2. Doglemi leather limit buckle, low-key luxury. The inner buckle anti-snap design and the outer buckle anti-drop design can be adjusted according to the situation of your own dog; |  |  |  |  |  |
| 3. Comfortable wrist strap, when the dog is under control, you can put it directly on the wrist strap and walk the dog, freeing your hands                                           |  |  |  |  |  |
| 4. Comfortable handle, flick soft, easy to walk the dog                                                                                                                              |  |  |  |  |  |
|                                                                                                                                                                                      |  |  |  |  |  |
|                                                                                                                                                                                      |  |  |  |  |  |
|                                                                                                                                                                                      |  |  |  |  |  |

## **PRODUCT DETAILS**

Reflective nylon rope

Geniue Leather, Heavy duty Machine Stitching

**PRODUCT SHOT** 