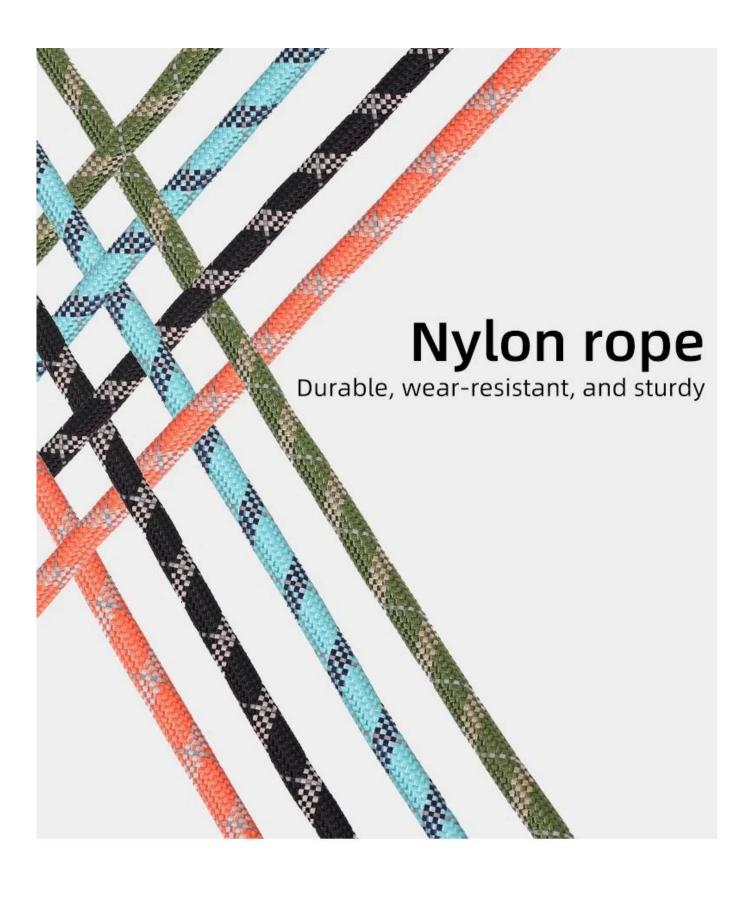

### PRODUCT INFORMATION

NAME

Rope Slip leash (AZ009)

**MATERIAL** 

Nylon

**COLORS** 

ORANGE / GREEN / BLUE / BLACK

SIZE

## Colors

## **PRODUCT DETAILS**

Reflective nylon rope

Geniue Leather, Heavy duty Machine Stitching

**PRODUCT SHOT** 