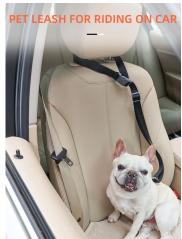

## PRODUCT INFORMATION

NAME

Pet Leash for riding on Car (PD20073)

MATERIAL

Polyester

COLORS

Pink/ Khaki/ Purple/ Red/ Black/ Yellow/ Green

SIZE

M Width: 0.8" /2cm L Width: 1" /2.5cm M/L Length: 31-55" (80-140cm)

Adjustable slide buckle

COLORS

PRODUCT DETAILS

Reinforce buckle