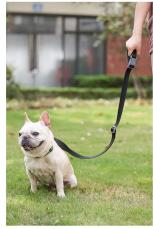

| Pet dog car leash                                                                                                                                                                |  |  |  |  |  |
|----------------------------------------------------------------------------------------------------------------------------------------------------------------------------------|--|--|--|--|--|
| Features:                                                                                                                                                                        |  |  |  |  |  |
| 1. Nylon braided rope, strong toughness, makes dogs safer at night                                                                                                               |  |  |  |  |  |
| 2. Doglemi leather limit buckle, low-key luxury. The inner buckle anti-snap design and the outer buckle anti-drop design can be adjusted according to the situation of your dog: |  |  |  |  |  |
| 3. Comfortable wrist strap, when the dog is under control, you can put it on the wrist strap and walk the dog directly, freeing your hands                                       |  |  |  |  |  |
| 4. Comfortable handle, flick soft, easy to walk the dog                                                                                                                          |  |  |  |  |  |
|                                                                                                                                                                                  |  |  |  |  |  |
|                                                                                                                                                                                  |  |  |  |  |  |