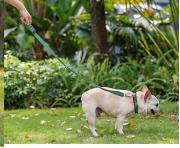

## PRODUCT INFORMATION

NAME

Pet Leash for riding on Car (PD20073)

MATERIAL

Polyester

COLORS

Pink/ Khaki/ Purple/ Red/ Black/ Yellow/ Green

SIZE

M Width: 0.8" /2cm L Width: 1" /2.5cm M/L Length: 31-55" (80-140cm)

Adjustable slide buckle

COLORS

PRODUCT DETAILS

Reinforce buckle