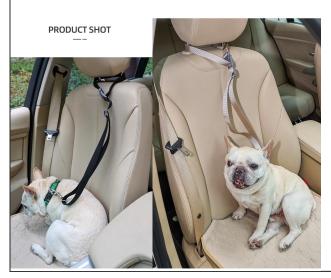

## PRODUCT INFORMATION

NAME

Pet Leash for riding on Car (PD20073)

MATERIAL

Polyester

COLORS

Pink/ Khaki/ Purple/ Red/ Black/ Yellow/ Green

SIZE

M Width: 0.8" /2cm L Width: 1" /2.5cm M/L Length: 31-55" (80-140cm)

Adjustable slide buckle

COLORS

PRODUCT DETAILS

Reinforce buckle