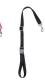

| Pet dog car leash                                                                                                                                                                |  |  |  |  |  |
|----------------------------------------------------------------------------------------------------------------------------------------------------------------------------------|--|--|--|--|--|
| Features:                                                                                                                                                                        |  |  |  |  |  |
| 1. Nylon braided rope, strong toughness, makes dogs safer at night                                                                                                               |  |  |  |  |  |
| 2. Doglemi leather limit buckle, low-key luxury. The inner buckle anti-snap design and the outer buckle anti-drop design can be adjusted according to the situation of your dog: |  |  |  |  |  |
| 3. Comfortable wrist strap, when the dog is under control, you can put it on the wrist strap and walk the dog directly, freeing your hands                                       |  |  |  |  |  |
| 4. Comfortable handle, flick soft, easy to walk the dog                                                                                                                          |  |  |  |  |  |
|                                                                                                                                                                                  |  |  |  |  |  |
|                                                                                                                                                                                  |  |  |  |  |  |

## PRODUCT INFORMATION

NAME

Pet Leash for riding on Car (PD20073)

MATERIAL

Polyester

COLORS

Pink/ Khaki/ Purple/ Red/ Black/ Yellow/ Green

SIZE

M Width: 0.8" /2cm L Width: 1" /2.5cm M/L Length: 31-55" (80-140cm)

Adjustable slide buckle

COLORS

PRODUCT DETAILS

Reinforce buckle