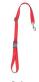

## PRODUCT INFORMATION

NAME

Pet Leash for riding on Car (PD20073)

MATERIAL

Polyester

COLORS

Pink/ Khaki/ Purple/ Red/ Black/ Yellow/ Green

SIZE

M Width: 0.8" /2cm L Width: 1" /2.5cm M/L Length: 31-55" (80-140cm)

Adjustable slide buckle

COLORS

PRODUCT DETAILS

Reinforce buckle