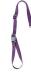

## PRODUCT INFORMATION

NAME

Pet Leash for riding on Car (PD20073)

MATERIAL

Polyester

COLORS

Pink/ Khaki/ Purple/ Red/ Black/ Yellow/ Green

SIZE

M Width: 0.8" /2cm L Width: 1" /2.5cm M/L Length: 31-55" (80-140cm)

Adjustable slide buckle

COLORS

PRODUCT DETAILS

Reinforce buckle