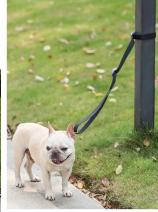

## PRODUCT INFORMATION

NAME

Pet Leash for riding on Car (PD20073)

MATERIAL

Polyester

COLORS

Pink/ Khaki/ Purple/ Red/ Black/ Yellow/ Green

SIZE

M Width: 0.8" /2cm L Width: 1" /2.5cm M/L Length: 31-55" (80-140cm)

Adjustable slide buckle

COLORS

PRODUCT DETAILS

Reinforce buckle