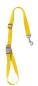

| Pet dog car leash                                                                                                                                                                |  |  |  |  |  |
|----------------------------------------------------------------------------------------------------------------------------------------------------------------------------------|--|--|--|--|--|
| Features:                                                                                                                                                                        |  |  |  |  |  |
| 1. Nylon braided rope, strong toughness, makes dogs safer at night                                                                                                               |  |  |  |  |  |
| 2. Doglemi leather limit buckle, low-key luxury. The inner buckle anti-snap design and the outer buckle anti-drop design can be adjusted according to the situation of your dog: |  |  |  |  |  |
| 3. Comfortable wrist strap, when the dog is under control, you can put it on the wrist strap and walk the dog directly, freeing your hands                                       |  |  |  |  |  |
| 4. Comfortable handle, flick soft, easy to walk the dog                                                                                                                          |  |  |  |  |  |
|                                                                                                                                                                                  |  |  |  |  |  |
|                                                                                                                                                                                  |  |  |  |  |  |

## PRODUCT INFORMATION

NAME

Pet Leash for riding on Car (PD20073)

MATERIAL

Polyester

COLORS

Pink/ Khaki/ Purple/ Red/ Black/ Yellow/ Green

SIZE

M Width: 0.8" /2cm L Width: 1" /2.5cm M/L Length: 31-55" (80-140cm)

Adjustable slide buckle

COLORS

PRODUCT DETAILS

Reinforce buckle