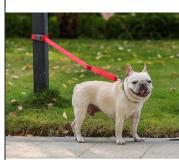

## PRODUCT INFORMATION

NAME

Pet Leash for riding on Car (PD20073)

MATERIAL

Polyester

COLORS

Pink/ Khaki/ Purple/ Red/ Black/ Yellow/ Green

SIZE

M Width: 0.8" /2cm L Width: 1" /2.5cm M/L Length: 31-55" (80-140cm)

Adjustable slide buckle

COLORS

PRODUCT DETAILS

Reinforce buckle