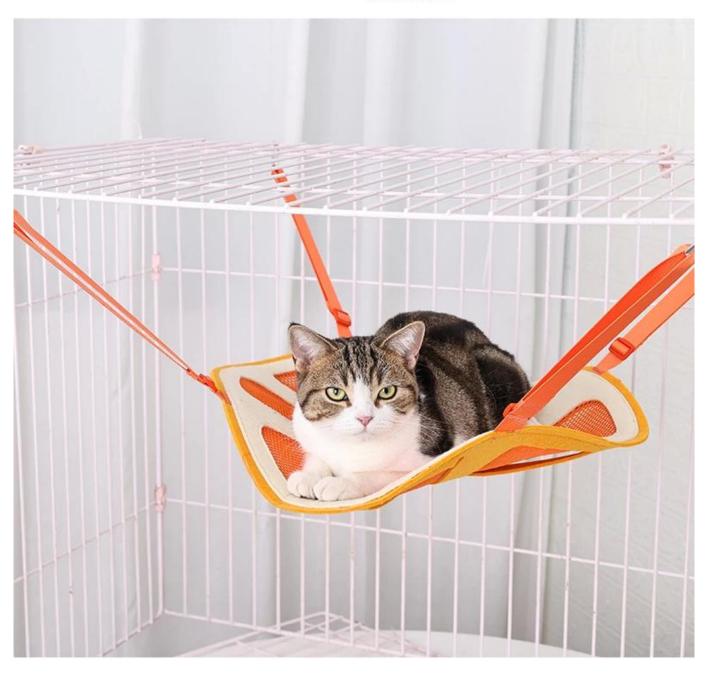

### Orange cat hammock

#### **Product features / characteristics:**

- 1. Felt fabric, comfortable dating;
- 2. Double layer 3mm ultra-thick felt cloth, 1.5mm thickened mesh, total thickness of 7.5mm, the material is firm, the hammock is hard, it is easy to enter, more hard than the soft fabric;
- 3. Cutout the mesh design, refreshing and breathable;
- 4. Adjusting Nylon webbed design, not durable, and is suitable for more occasions (large cat cages, display cabinets, cat climbs, partial tables, etc.);
- 5. Aluminum alloy hooks, more strengthened;

6Fresh orange design, let pet supplies are more than just supplies, but also a home decoration.

# 美好喵生 从舒适吊床开始

给猫咪更舒适的高颜值吊床

手工测量尺寸可能存在2-3cm差异, 敬请谅解!

品牌: 多乐米 (DogLemi) 名称: 橙子猫吊床

款号: PD50090

尺 寸: 44x44CM (建议4kg以内猫使用)

颜色: 橙色

材 质: 聚酯纤维