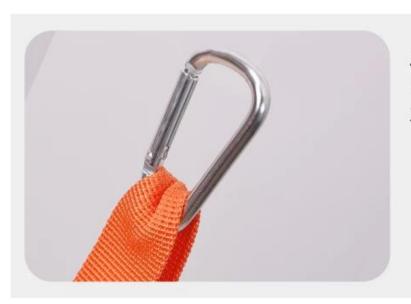

#### **Product features / characteristics:**

- 1. Felt fabric, comfortable dating;
- 2. Double layer 3mm ultra-thick felt cloth, 1.5mm thickened mesh, total thickness of 7.5mm, the material is firm, the hammock is hard, it is easy to enter, more hard than the soft fabric;
- 3. Cutout the mesh design, refreshing and breathable;
- 4. Adjusting Nylon webbed design, not durable, and is suitable for more occasions (large cat cages, display cabinets, cat climbs, partial tables, etc.);
- 5. Aluminum alloy hooks, more strengthened;

## 铝合金挂钩

不易生锈, 扣取方便。

01 / Details