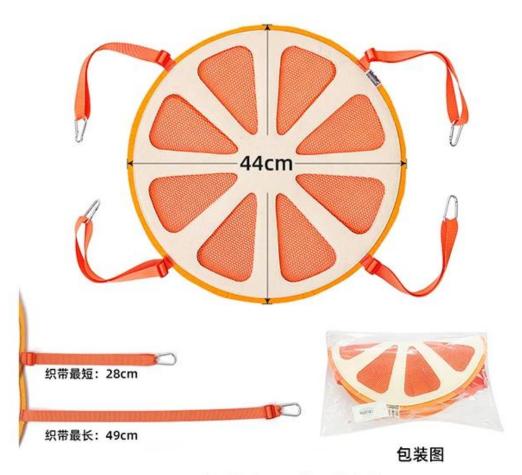

# 美好喵生 从舒适吊床开始

给猫咪更舒适的高颜值吊床

手工测量尺寸可能存在2-3cm差异, 敬请谅解!

品牌: 多乐米 (DogLemi) 名称: 橙子猫吊床

款号: PD50090

尺 寸: 44x44CM (建议4kg以内猫使用)

颜色: 橙色

材 质: 聚酯纤维