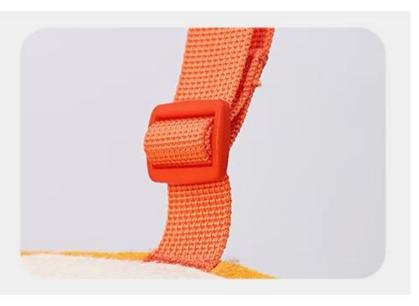

#### **Product features / characteristics:**

- 1. Felt fabric, comfortable dating;
- 2. Double layer 3mm ultra-thick felt cloth, 1.5mm thickened mesh, total thickness of 7.5mm, the material is firm, the hammock is hard, it is easy to enter, more hard than the soft fabric;
- 3. Cutout the mesh design, refreshing and breathable;
- 4. Adjusting Nylon webbed design, not durable, and is suitable for more occasions (large cat cages, display cabinets, cat climbs, partial tables, etc.);
- 5. Aluminum alloy hooks, more strengthened;

## 织带可调节

适合更多场景使用 如大型猫笼、展示柜、 猫爬架、部分餐桌等。

**02**/ Details