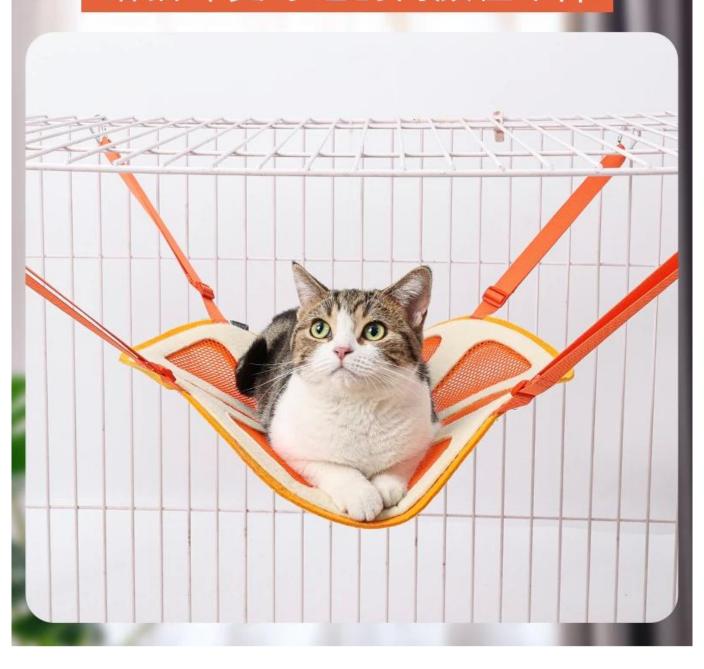

### Orange cat hammock

#### **Product features / characteristics:**

- 1. Felt fabric, comfortable dating;
- 2. Double layer 3mm ultra-thick felt cloth, 1.5mm thickened mesh, total thickness of 7.5mm, the material is firm, the hammock is hard, it is easy to enter, more hard than the soft fabric;
- 3. Cutout the mesh design, refreshing and breathable;
- 4. Adjusting Nylon webbed design, not durable, and is suitable for more occasions (large cat cages, display cabinets, cat climbs, partial tables, etc.);
- 5. Aluminum alloy hooks, more strengthened;

6Fresh orange design, let pet supplies are more than just supplies, but also a home decoration.

# 美好喵生 从舒适吊床开始

给猫咪更舒适的高颜值吊床

手工测量尺寸可能存在2-3cm差异, 敬请谅解!

品牌: 多乐米 (DogLemi) 名称: 橙子猫吊床

款号: PD50090

尺 寸: 44x44CM (建议4kg以内猫使用)

颜色: 橙色

材 质: 聚酯纤维