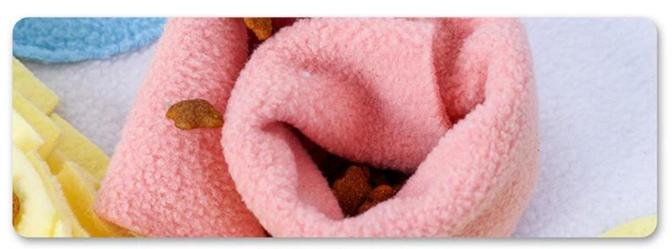

#### Dog Snuffle Mat Fresh

#### **Function / Function:**

- 1. Multiple snuffling areas to hide dog foods or kibbles for training your dogs with slow eating
- 2. E-co friendly Soft fleece upper with anti slip bottom
- 3. Machine Washable
- 4. Pet expert says : 10 mins snuffle = 1 hour running
- 5. Release Extra energy and keep your pet calm down

## **Dog Snuffle Mat Fresh**

Snuffle Training | IQ Training | Have Fun





#### ls your dog bored at home?



01 Melancholy



02 Unintelligent



03 Destroy furniture

#### Why your dogs love to snuffle?

- SNUFFLE TRAINING
- TWO TOYS IN ONE
- MATERIAL

- MULTI FUNCTIONS
- IQ TRAINING



## **Snuffle Training**

hidding pet foods or treats for your dog to do the nosework for snuffling training .



### How to use Snuffle Toy Mat



1. Hide the food



2.Let the dog play

# Design in large size to meet your dog's daily snuffle training exercise.



## Can use as snuffle bowl



## Product information



Brand: DogLemi

Item NO: PD50074

Color: WHITE

Name: Dog Snuffle Mat Fresh

Size: 18.5x18.5 inch

Material: Fleece

### Details display



# 10mins snuffling ≈ 1 hour running

Snuffle Training

**\$10** Training

**#** Have Fun







Multi areas for hiding pet treats or foods

Anti-slip bottom

#### Multi areas for hiding pet treats or foods



#### Soft fleece



#### Anti-slip bottom



## Model display