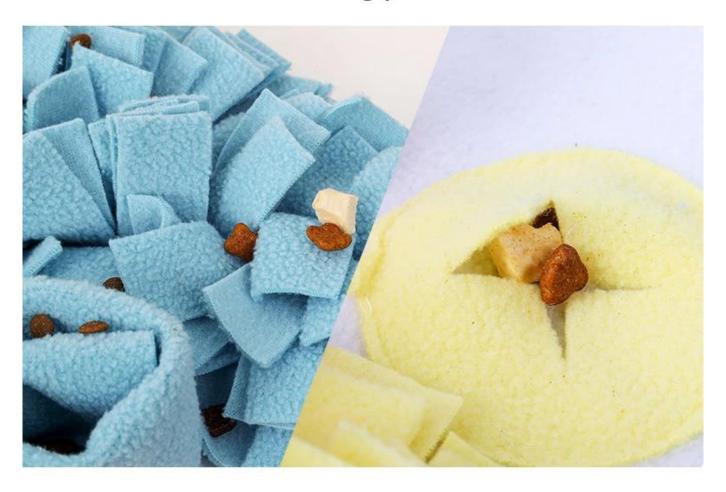

## **Snuffle Training**

hidding pet foods or treats for your dog to do the nosework for snuffling training .

#### Multi areas for hiding pet treats or foods