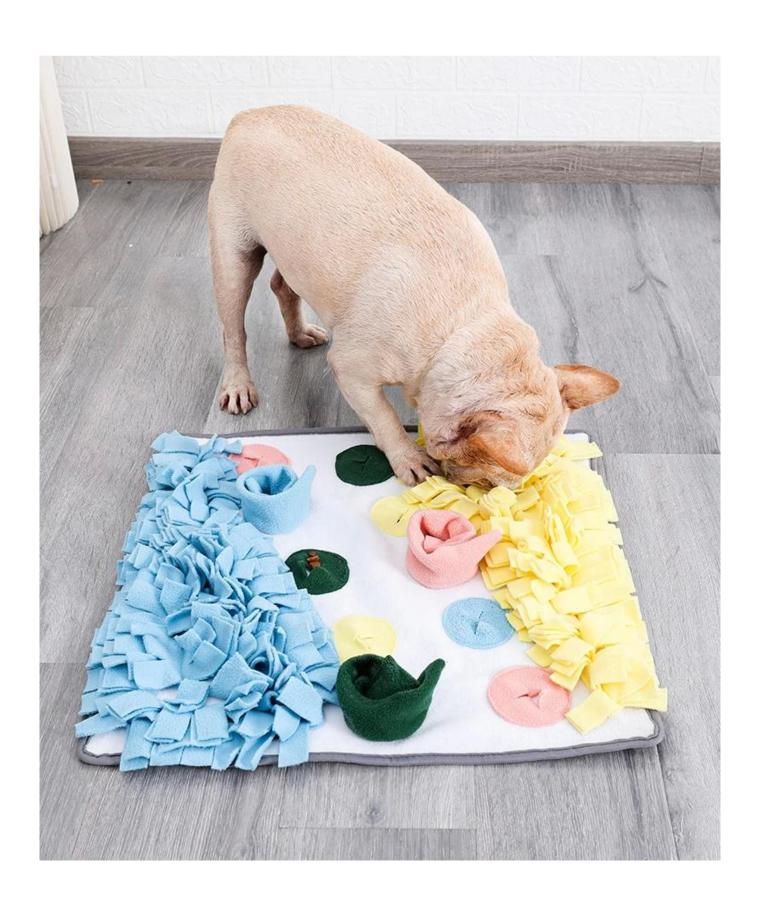

## **Dog Snuffle Mat Fresh**

Snuffle Training | IQ Training | Have Fun

## **Snuffle Training**

hidding pet foods or treats for your dog to do the nosework for snuffling training .

# Design in large size to meet your dog's daily snuffle training exercise.