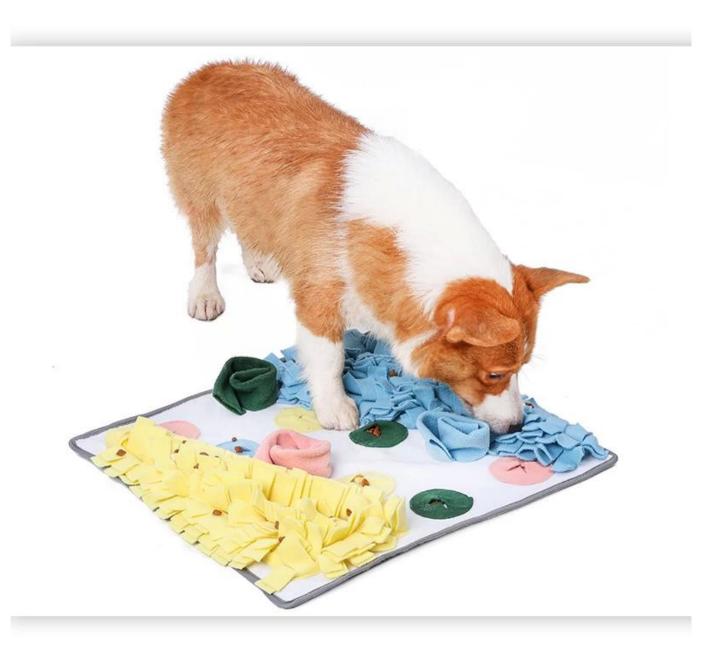

s or kibbles for training your dogs with slow eating
- 2. E-co friendly Soft fleece upper with anti slip bottom
- 3. Machine Washable
- 4. Pet expert says : 10 mins snuffle = 1 hour running
- 5. Release Extra energy and keep your pet calm down

## **Dog Snuffle Mat Fresh**

Snuffle Training | IQ Training | Have Fun





#### ls your dog bored at home?



01 Melancholy



02 Unintelligent



03 Destroy furniture

#### Why your dogs love to snuffle?

- SNUFFLE TRAINING
- TWO TOYS IN ONE
- MATERIAL

- MULTI FUNCTIONS
- IQ TRAINING



## **Snuffle Training**

hidding pet foods or treats for your dog to do the nosework for snuffling training .



### How to use Snuffle Toy Mat



1. Hide the food



2.Let the dog play

# Design in large size to meet your dog's daily snuffle training exercise.



## Can use as snuffle bowl



## Product information



Brand: DogLemi

Item NO: PD50074

Color: WHITE

Name: Dog Snuffle Mat Fresh

Size: 18.5x18.5 inch

Material: Fleece

### Details display



# 10mins snuffling ≈ 1 hour running

Snuffle Training

**\$10** Training

**#** Have Fun







Multi areas for hiding pet treats or foods

Anti-slip bottom

#### Multi areas for hiding pet treats or foods



#### Soft fleece



#### Anti-slip bottom



## Model display