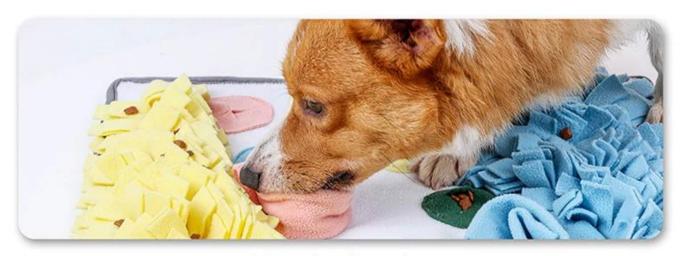

## **Snuffle Training**

hidding pet foods or treats for your dog to do the nosework for snuffling training .

### How to use Snuffle Toy Mat

1. Hide the food

2.Let the dog play