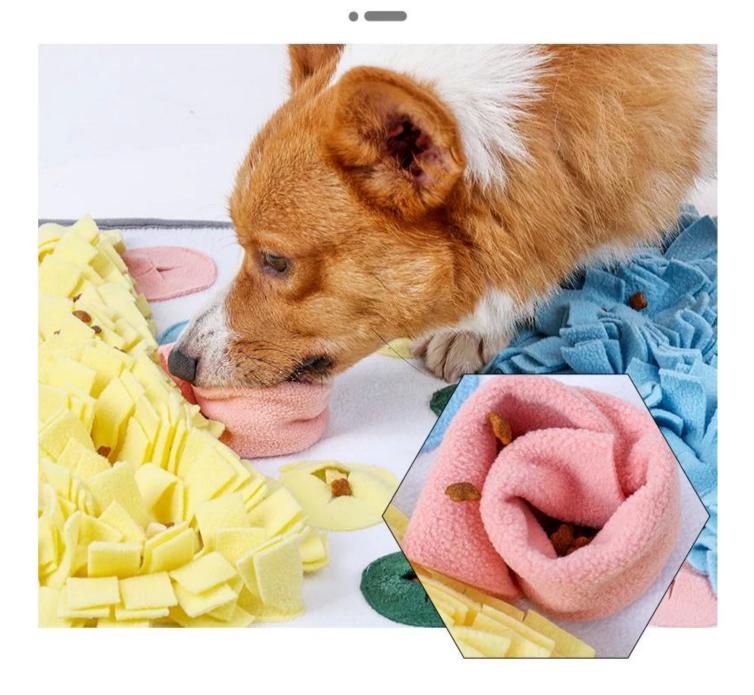

dogs with slow eating
- 2. E-co friendly Soft fleece upper with anti slip bottom
- 3. Machine Washable
- 4. Pet expert says : 10 mins snuffle = 1 hour running
- 5. Release Extra energy and keep your pet calm down

## **Dog Snuffle Mat Fresh**

Snuffle Training | IQ Training | Have Fun





#### ls your dog bored at home?



01 Melancholy



02 Unintelligent



03 Destroy furniture

#### Why your dogs love to snuffle?

- SNUFFLE TRAINING
- TWO TOYS IN ONE
- MATERIAL

- MULTI FUNCTIONS
- IQ TRAINING



## **Snuffle Training**

hidding pet foods or treats for your dog to do the nosework for snuffling training .



### How to use Snuffle Toy Mat



1. Hide the food



2.Let the dog play

# Design in large size to meet your dog's daily snuffle training exercise.



## Can use as snuffle bowl



## Product information



Brand: DogLemi

Item NO: PD50074

Color: WHITE

Name: Dog Snuffle Mat Fresh

Size: 18.5x18.5 inch

Material: Fleece

### Details display



# 10mins snuffling ≈ 1 hour running

Snuffle Training

**\$10** Training

**#** Have Fun







Multi areas for hiding pet treats or foods

Anti-slip bottom

#### Multi areas for hiding pet treats or foods



#### Soft fleece



#### Anti-slip bottom



## Model display