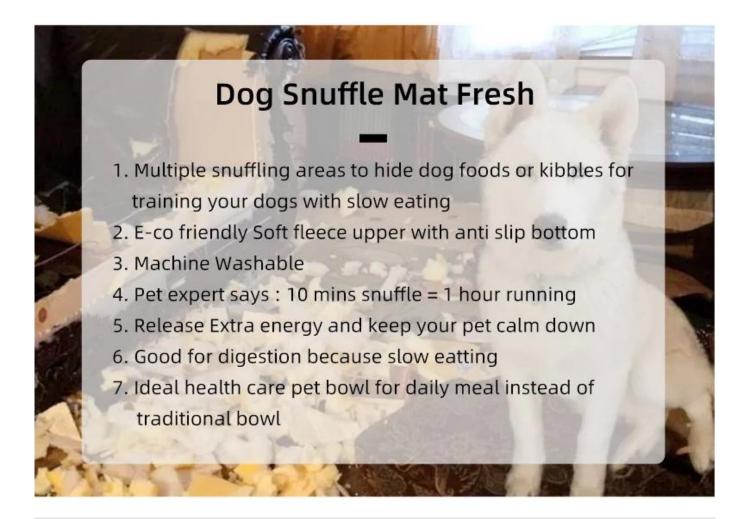

#### Dog Snuffle Mat Fresh

#### **Function / Function:**

- 1. Multiple snuffling areas to hide dog foods or kibbles for training your dogs with slow eating
- 2. E-co friendly Soft fleece upper with anti slip bottom
- 3. Machine Washable
- 4. Pet expert says : 10 mins snuffle = 1 hour running
- 5. Release Extra energy and keep your pet calm down