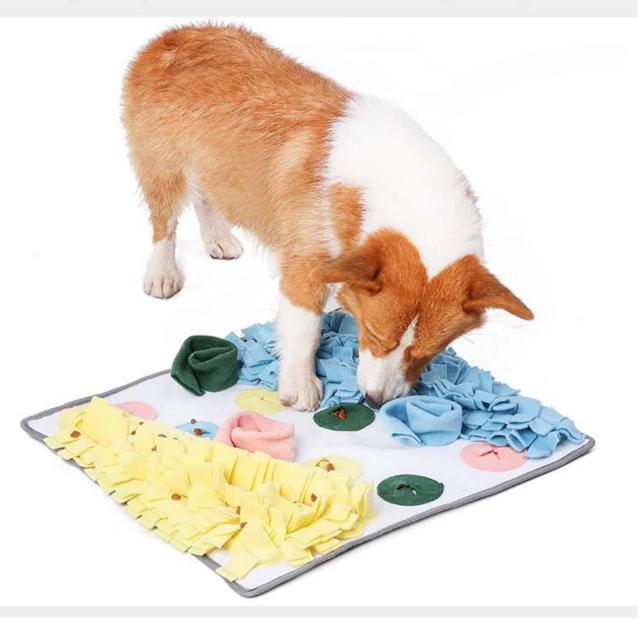

## **Snuffle Training**

hidding pet foods or treats for your dog to do the nosework for snuffling training .

### How to use Snuffle Toy Mat

1. Hide the food

2.Let the dog play

# Design in large size to meet your dog's daily snuffle training exercise.