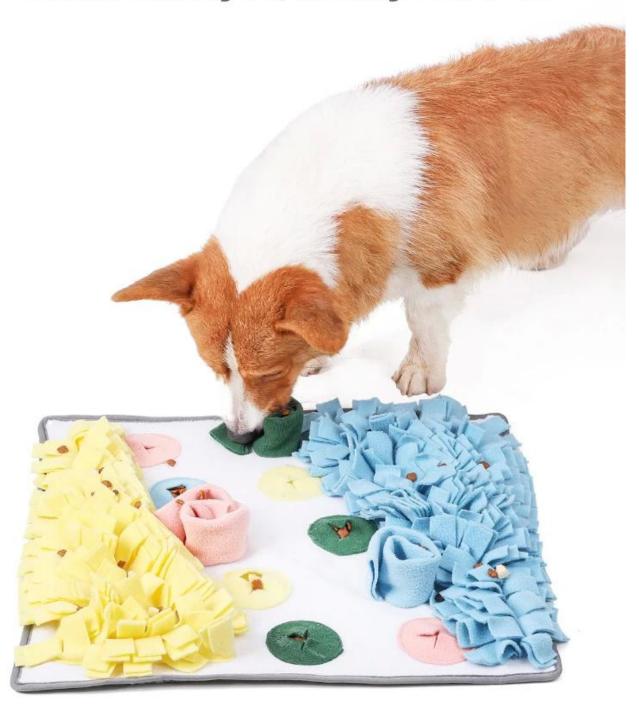

## **Dog Snuffle Mat Fresh**

Snuffle Training | IQ Training | Have Fun

## **Snuffle Training**

hidding pet foods or treats for your dog to do the nosework for snuffling training .

# Design in large size to meet your dog's daily snuffle training exercise.

# 10mins snuffling ≈ 1 hour running

Snuffle Training

**\$10** Training

**#** Have Fun

Multi areas for hiding pet treats or foods

Anti-slip bottom

#### Multi areas for hiding pet treats or foods