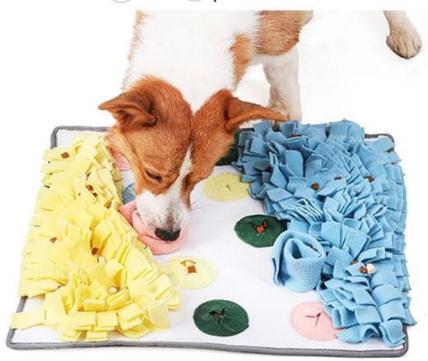

## **Dog Snuffle Mat Fresh**

Snuffle Training | IQ Training | Have Fun

## **Snuffle Training**

hidding pet foods or treats for your dog to do the nosework for snuffling training .

# Design in large size to meet your dog's daily snuffle training exercise.

# 10mins snuffling ≈ 1 hour running

Snuffle Training

**\$10** Training

**#** Have Fun

Multi areas for hiding pet treats or foods

Anti-slip bottom