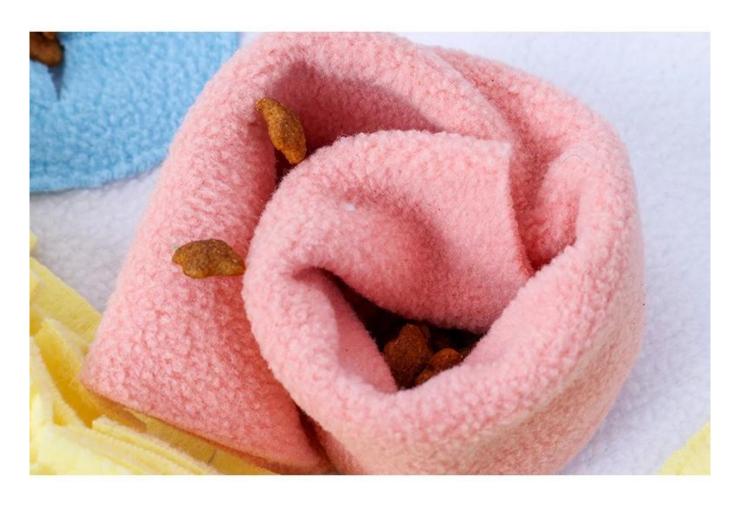

your dogs love to snuffle?

- SNUFFLE TRAINING
- TWO TOYS IN ONE
- MATERIAL

- MULTI FUNCTIONS
- IQ TRAINING



## **Snuffle Training**

hidding pet foods or treats for your dog to do the nosework for snuffling training .



### How to use Snuffle Toy Mat



1. Hide the food



2.Let the dog play

# Design in large size to meet your dog's daily snuffle training exercise.



## Can use as snuffle bowl



## Product information



Brand: DogLemi

Item NO: PD50074

Color: WHITE

Name: Dog Snuffle Mat Fresh

Size: 18.5x18.5 inch

Material: Fleece

### Details display



# 10mins snuffling ≈ 1 hour running

Snuffle Training

**\$10** Training

**#** Have Fun







Multi areas for hiding pet treats or foods

Anti-slip bottom

#### Multi areas for hiding pet treats or foods



#### Soft fleece



#### Anti-slip bottom



## Model display