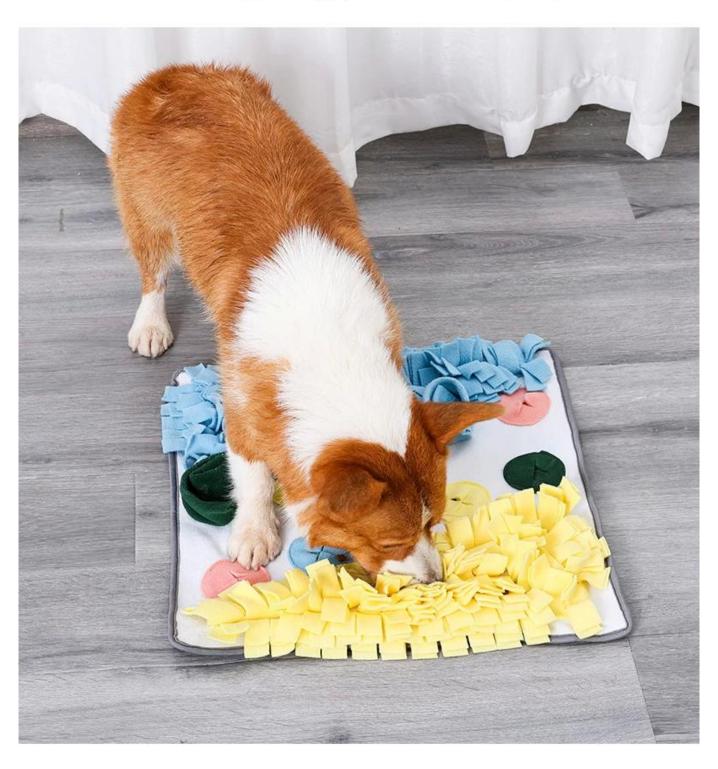

### How to use Snuffle Toy Mat

1. Hide the food

2.Let the dog play

# Design in large size to meet your dog's daily snuffle training exercise.

## Model display