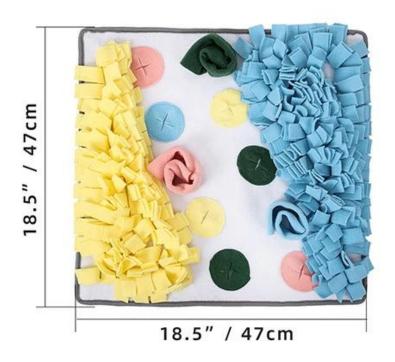

## Product information

Brand: DogLemi

Item NO: PD50074

Color: WHITE

Name: Dog Snuffle Mat Fresh

Size: 18.5x18.5 inch

Material: Fleece