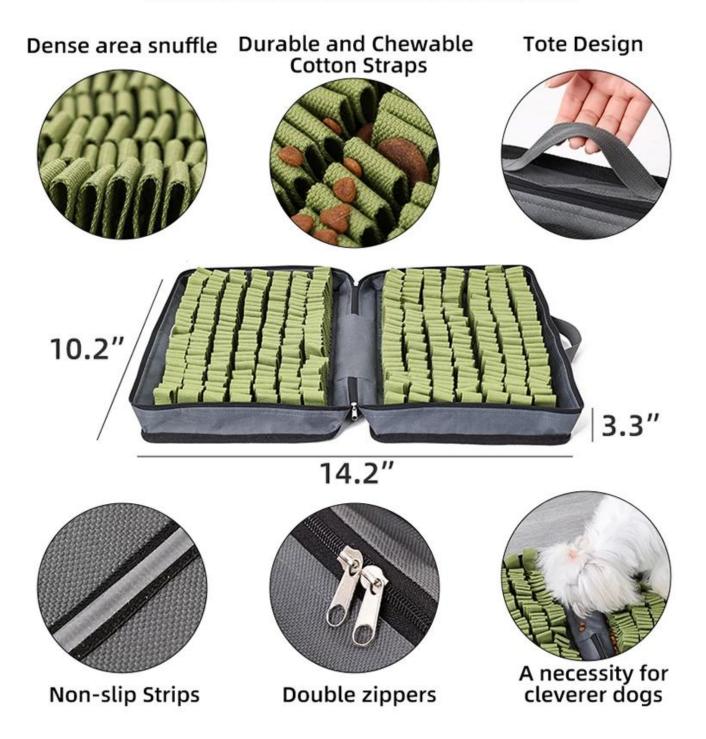

## Product information

Brand: DogLemi Name: Dog Snuffle Box

Item NO: PD50092 Size: 14.2\*10.2\*3.3 inch

Color: GREY Material: Polyester

### **Product details**

#### **Function / function:**

- 1. Mainly Made of Selected PVC Oxford Fabric + Cotton Tape, Soft to Skin and Secure for Chewing.
- 2. Non-Slip Strips on Bottom Prevent Slipping When Dogs Are Snuffling.
- 3. Portable Design With Zipper, Using Everywhere.
- 4. Comfortable and Durable Cotton Straps for Dean Snuffling Area. Dogs Can not Stop Themselves Snuffling.
- 5. DeEper and Dense Food Hiding Places Increase Difficulty for Snuffling. Dogs Get Addicted To Snuffling and Searching For His Food, Where They Can Find Enjoyment of Snuffle.
- 6. Energy and Stress Released With 10 Minutes' Snuffle Training Equals to 1 Hour's Running.
- 7. Doglemi Dog Snuffle Box Funny Snuffling, relief Stress and Form Dogs Good eating habits.