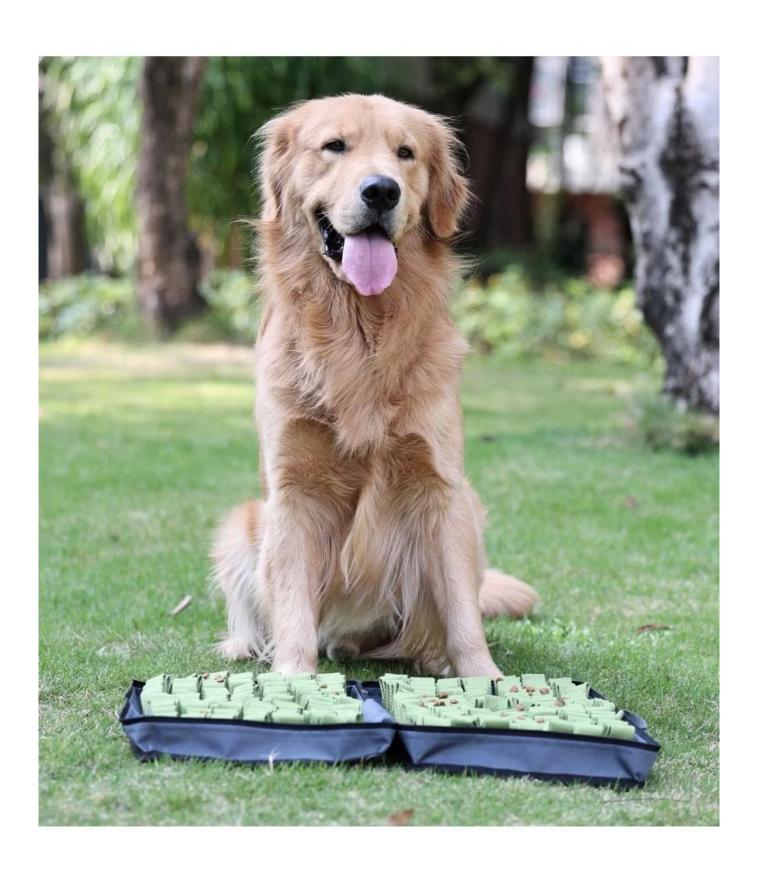

3. Portable Design With Zipper, Using Everywhere.
- 4. Comfortable and Durable Cotton Straps for Dean Snuffling Area. Dogs Can not Stop Themselves Snuffling.
- 5. DeEper and Dense Food Hiding Places Increase Difficulty for Snuffling. Dogs Get Addicted To Snuffling and Searching For His Food, Where They Can Find Enjoyment of Snuffle.
- 6. Energy and Stress Released With 10 Minutes' Snuffle Training Equals to 1 Hour's Running.
- 7. Doglemi Dog Snuffle Box Funny Snuffling, relief Stress and Form Dogs Good eating habits.

# Dog Snuffle Box



## Product information

Brand: DogLemi Name: Dog Snuffle Box

Item NO: PD50092 Size: 14.2\*10.2\*3.3 inch

Color: GREY Material: Polyester

#### **Portable**



### **Product details**





# 10mins snuffling ≈ 1 hour running









## Model display







# **About packaging**

Packing list:Hangtag + barcode sticker +PP bag