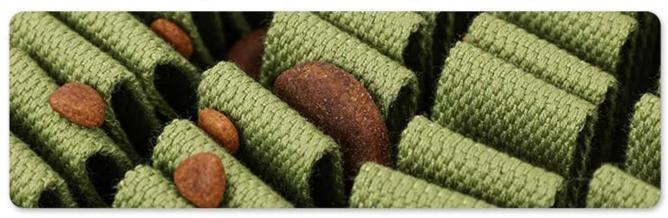

#### **Function / function:**

- 1. Mainly Made of Selected PVC Oxford Fabric + Cotton Tape, Soft to Skin and Secure for Chewing.
- 2. Non-Slip Strips on Bottom Prevent Slipping When Dogs Are Snuffling.
- 3. Portable Design With Zipper, Using Everywhere.
- 4. Comfortable and Durable Cotton Straps for Dean Snuffling Area. Dogs Can not Stop Themselves Snuffling.
- 5. DeEper and Dense Food Hiding Places Increase Difficulty for Snuffling. Dogs Get Addicted To Snuffling and Searching For His Food, Where They Can Find Enjoyment of Snuffle.
- 6. Energy and Stress Released With 10 Minutes' Snuffle Training Equals to 1 Hour's Running.
- 7. Doglemi Dog Snuffle Box Funny Snuffling, relief Stress and Form Dogs Good eating habits.

### **Product details**

## Model display