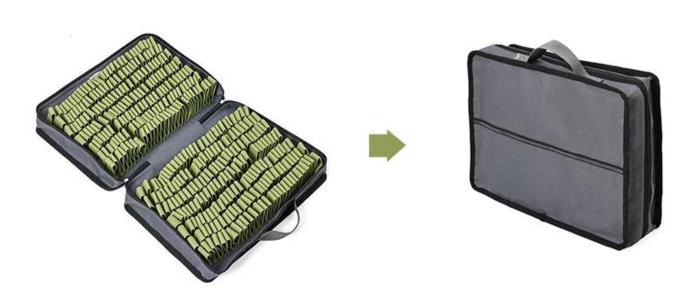

Secure for Chewing.
- 2. Non-Slip Strips on Bottom Prevent Slipping When Dogs Are Snuffling.
- 3. Portable Design With Zipper, Using Everywhere.
- 4. Comfortable and Durable Cotton Straps for Dean Snuffling Area. Dogs Can not Stop Themselves Snuffling.
- 5. DeEper and Dense Food Hiding Places Increase Difficulty for Snuffling. Dogs Get Addicted To Snuffling and Searching For His Food, Where They Can Find Enjoyment of Snuffle.
- 6. Energy and Stress Released With 10 Minutes' Snuffle Training Equals to 1 Hour's Running.
- 7. Doglemi Dog Snuffle Box Funny Snuffling, relief Stress and Form Dogs Good eating habits.

# Dog Snuffle Box



## Product information

Brand: DogLemi Name: Dog Snuffle Box

Item NO: PD50092 Size: 14.2\*10.2\*3.3 inch

Color: GREY Material: Polyester

#### **Portable**



### **Product details**





# 10mins snuffling ≈ 1 hour running









## Model display







# **About packaging**

Packing list:Hangtag + barcode sticker +PP bag