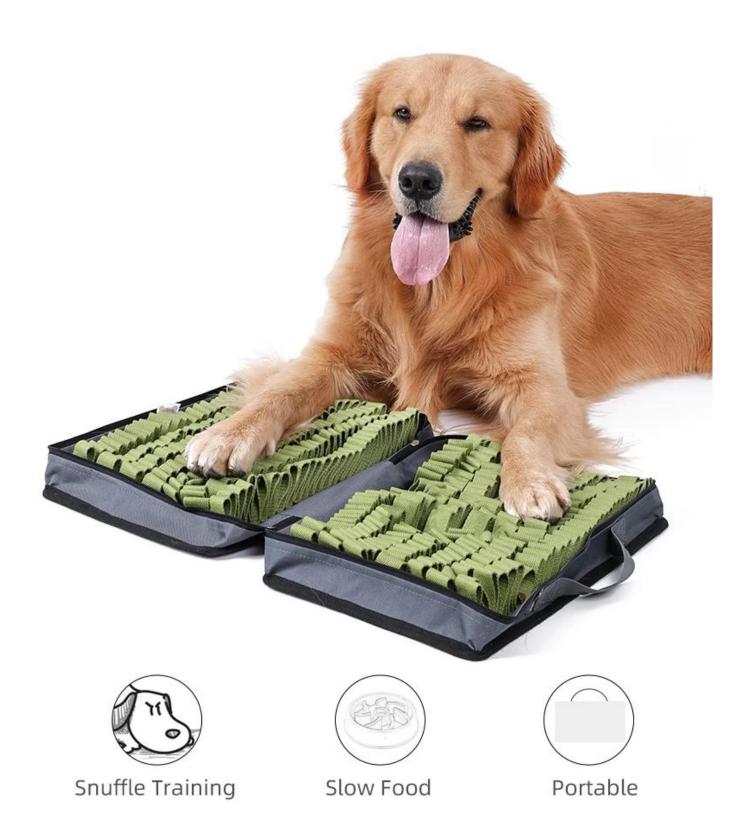

#### Dog Snuffle Box

#### **Function / function:**

- 1. Mainly Made of Selected PVC Oxford Fabric + Cotton Tape, Soft to Skin and Secure for Chewing.
- 2. Non-Slip Strips on Bottom Prevent Slipping When Dogs Are Snuffling.
- 3. Portable Design With Zipper, Using Everywhere.
- 4. Comfortable and Durable Cotton Straps for Dean Snuffling Area. Dogs Can not Stop Themselves Snuffling.
- 5. DeEper and Dense Food Hiding Places Increase Difficulty for Snuffling. Dogs Get Addicted To Snuffling and Searching For His Food, Where They Can Find Enjoyment of Snuffle.
- 6. Energy and Stress Released With 10 Minutes' Snuffle Training Equals to 1 Hour's Running.
- 7. Doglemi Dog Snuffle Box Funny Snuffling, relief Stress and Form Dogs Good eating habits.