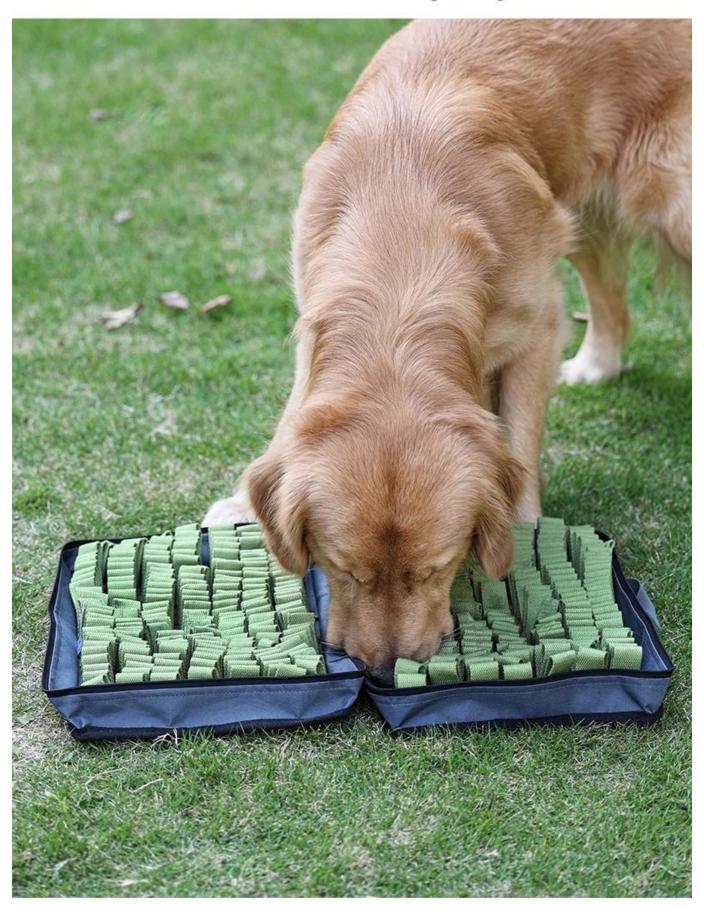

- 3. Portable Design With Zipper, Using Everywhere.
- 4. Comfortable and Durable Cotton Straps for Dean Snuffling Area. Dogs Can not Stop Themselves Snuffling.
- 5. DeEper and Dense Food Hiding Places Increase Difficulty for Snuffling. Dogs Get Addicted To Snuffling and Searching For His Food, Where They Can Find Enjoyment of Snuffle.
- 6. Energy and Stress Released With 10 Minutes' Snuffle Training Equals to 1 Hour's Running.
- 7. Doglemi Dog Snuffle Box Funny Snuffling, relief Stress and Form Dogs Good eating habits.

# Dog Snuffle Box



## Product information

Brand: DogLemi Name: Dog Snuffle Box

Item NO: PD50092 Size: 14.2\*10.2\*3.3 inch

Color: GREY Material: Polyester

#### **Portable**



### **Product details**





# 10mins snuffling ≈ 1 hour running









## Model display







# **About packaging**

Packing list:Hangtag + barcode sticker +PP bag