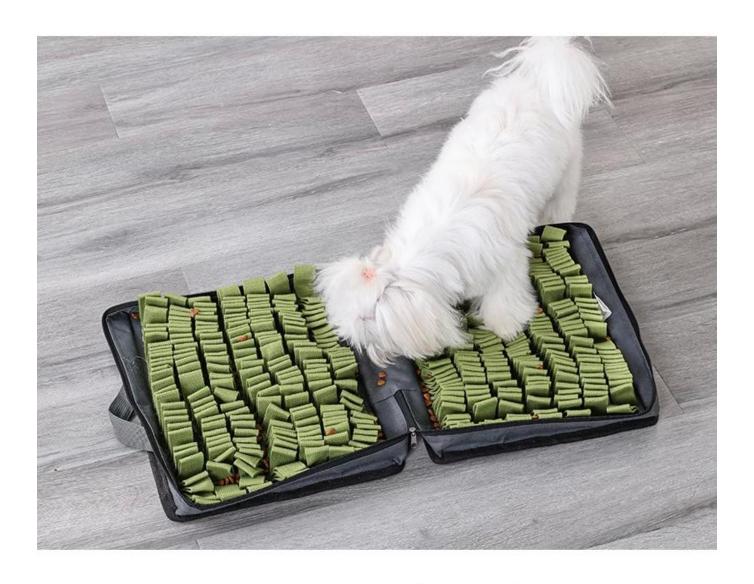

#### Dog Snuffle Box

#### **Function / function:**

- 1. Mainly Made of Selected PVC Oxford Fabric + Cotton Tape, Soft to Skin and Secure for Chewing.
- 2. Non-Slip Strips on Bottom Prevent Slipping When Dogs Are Snuffling.
- 3. Portable Design With Zipper, Using Everywhere.
- 4. Comfortable and Durable Cotton Straps for Dean Snuffling Area. Dogs Can not Stop Themselves Snuffling.
- 5. DeEper and Dense Food Hiding Places Increase Difficulty for Snuffling. Dogs Get Addicted To Snuffling and Searching For His Food, Where They Can Find Enjoyment of Snuffle.
- 6. Energy and Stress Released With 10 Minutes' Snuffle Training Equals to 1 Hour's Running.
- 7. Doglemi Dog Snuffle Box Funny Snuffling, relief Stress and Form Dogs Good eating habits.

## Model display