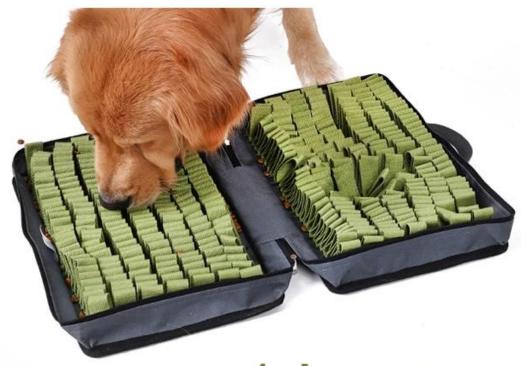

-Slip Strips on Bottom Prevent Slipping When Dogs Are Snuffling.
- 3. Portable Design With Zipper, Using Everywhere.
- 4. Comfortable and Durable Cotton Straps for Dean Snuffling Area. Dogs Can not Stop Themselves Snuffling.
- 5. DeEper and Dense Food Hiding Places Increase Difficulty for Snuffling. Dogs Get Addicted To Snuffling and Searching For His Food, Where They Can Find Enjoyment of Snuffle.
- 6. Energy and Stress Released With 10 Minutes' Snuffle Training Equals to 1 Hour's Running.
- 7. Doglemi Dog Snuffle Box Funny Snuffling, relief Stress and Form Dogs Good eating habits.

# Dog Snuffle Box



## Product information

Brand: DogLemi Name: Dog Snuffle Box

Item NO: PD50092 Size: 14.2\*10.2\*3.3 inch

Color: GREY Material: Polyester

#### **Portable**



### **Product details**





# 10mins snuffling ≈ 1 hour running









## Model display







# **About packaging**

Packing list:Hangtag + barcode sticker +PP bag