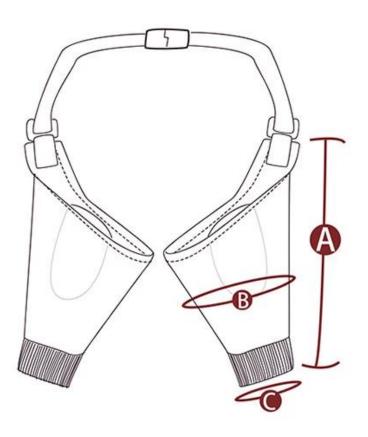

Tips: take off the sheath 2-3 times a day to make the wound / joint breathe better

Brand: DogLemi

Name: Dog Front Leg Sleeve

Item NO: PD60100

Color: Grey

Size: S/M/L/XL

Material: Cotton + Polyester

| CM / IN                | S        | м        | L        | XL        |
|------------------------|----------|----------|----------|-----------|
| A. SLEEVE LENGTH :     | 17 / 6.7 | 22 / 8.7 | 23 / 9.1 | 27 / 10.6 |
| B. ELBOW DIA.(UPPER) : | 13 / 5.1 | 22 / 8.7 | 24 / 9.4 | 26 / 10.2 |
| C. ELBOW DIA.(LOWER):  | 10 / 3.9 | 12 / 4.7 | 16 / 6.4 | 18 / 7.08 |