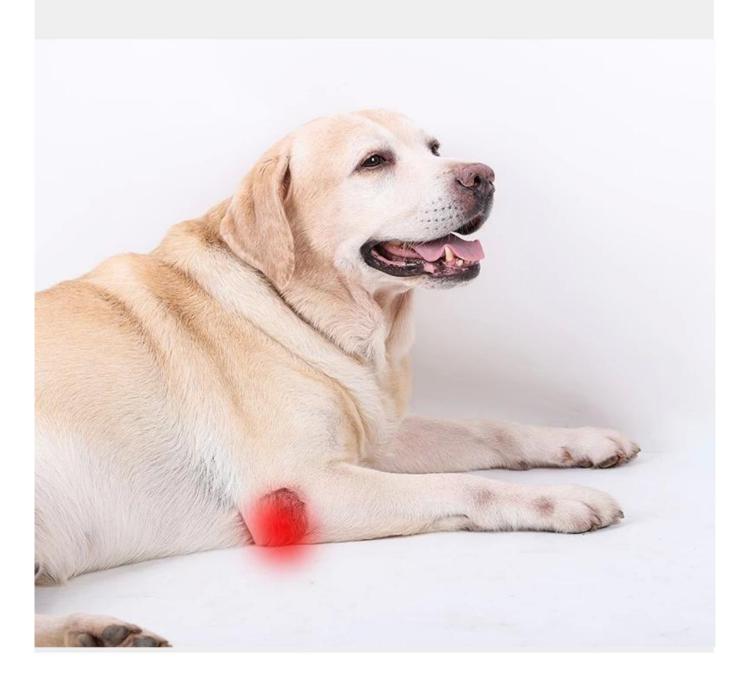

# **DOG ELBOW PROTECTOR**

Soft pad inside for dog's elbow protection, offer the optimal protection by lying callosity

- Improves mobility in dogs with elbow arthritis
- Prevent the dog from licking the wound and causing wound infection

Reduces hygromas and provides support

Function 1 :Provide wound protection for daily during outdoor activities and prevent dogs from tearing sleeves.

Function 2:prevent the dog from licking the wound and causing wound infection.