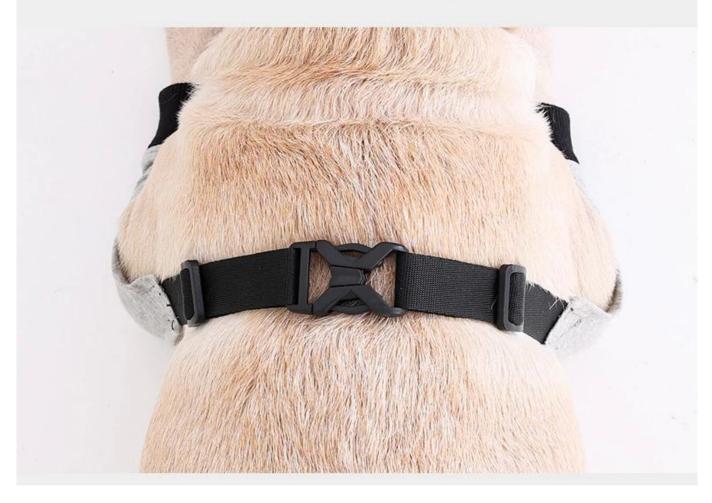

is sleeve is not easy to tearing off and can use for daily to protect your dog's front legs .



Tips: take off the sheath 2-3 times a day to make the wound / joint breathe better



Brand: DogLemi

Name: Dog Front Leg Sleeve

Item NO: PD60100

Color: Grey

Size: S/M/L/XL

Material: Cotton + Polyester



| CM / IN                | S        | м        | L        | XL        |
|------------------------|----------|----------|----------|-----------|
| A. SLEEVE LENGTH :     | 17 / 6.7 | 22 / 8.7 | 23 / 9.1 | 27 / 10.6 |
| B. ELBOW DIA.(UPPER) : | 13 / 5.1 | 22 / 8.7 | 24 / 9.4 | 26 / 10.2 |
| C. ELBOW DIA.(LOWER):  | 10 / 3.9 | 12 / 4.7 | 16 / 6.4 | 18 / 7.08 |





## Breathable soft cotton,flexible rib





#### Soft padded mesh for fitting the joint



### With plastic buckle, easy on/off