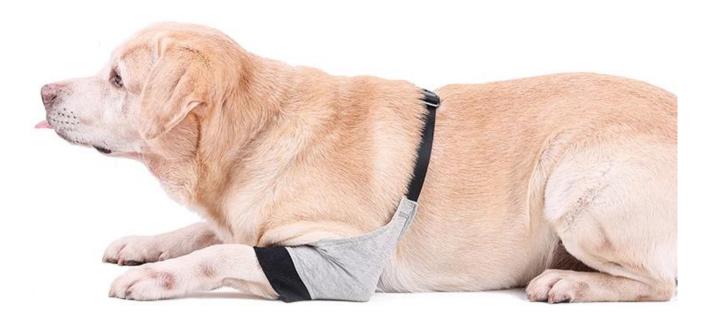

Tips: take off the sheath 2-3 times a day to make the wound / joint breathe better

Brand: DogLemi

Name: Dog Front Leg Sleeve

Item NO: PD60100

Color: Grey

Size: S/M/L/XL

Material: Cotton + Polyester

| CM / IN                | S        | м        | L        | XL        |
|------------------------|----------|----------|----------|-----------|
| A. SLEEVE LENGTH :     | 17 / 6.7 | 22 / 8.7 | 23 / 9.1 | 27 / 10.6 |
| B. ELBOW DIA.(UPPER) : | 13 / 5.1 | 22 / 8.7 | 24 / 9.4 | 26 / 10.2 |
| C. ELBOW DIA.(LOWER):  | 10 / 3.9 | 12 / 4.7 | 16 / 6.4 | 18 / 7.08 |