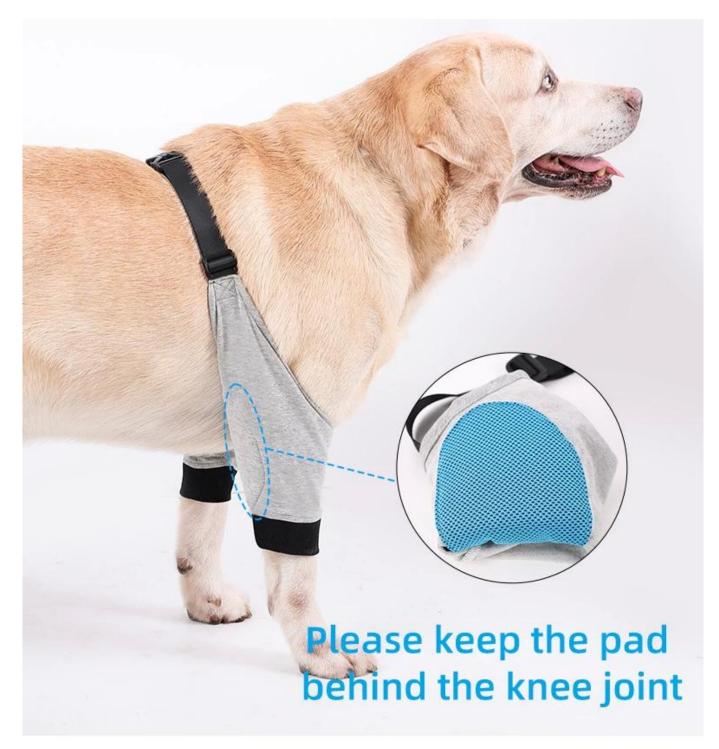

#### Padded Comfortable Protection : Extra soft padded mesh for fitting the joint area.

Comparing to other leg brace , this sleeve is not easy to tearing off and can use for daily to protect your dog's front legs .

#### Soft padded mesh for fitting the joint