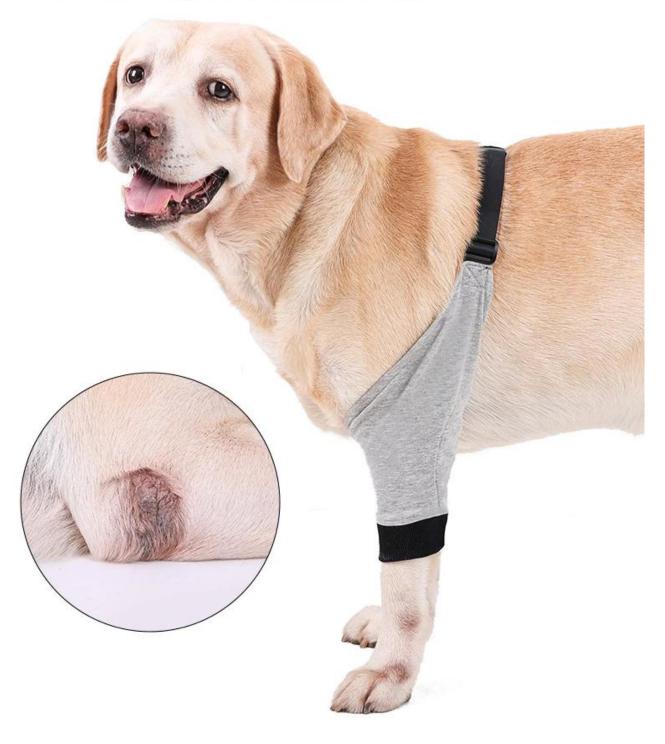

**Product features / Features:** 

1. Material : Made from breathable and soft cotton mixed fabric .

2. Set of 2pcs sleeves included for only the Front leg , with adjustable slider and plastic buckle for fitting different sizes of your dogs.

3. Function 1 :Provide wound protection for daily during outdoor activities and prevent dogs from tearing sleeves.

4. Function 2:prevent the dog from licking the wound and causing wound infection.

5. Padded Comfortable Protection :Extra soft padded mesh for fitting the joint area

6. Comparing to other leg brace , this sleeve is not easy to tearing off and can use for daily to protect your dog's front legs .

# **DOG ELBOW PROTECTOR**

Soft pad inside for dog's elbow protection, offer the optimal protection by lying callosity

- Improves mobility in dogs with elbow arthritis
- Prevent the dog from licking the wound and causing wound infection

Reduces hygromas and provides support

Function 1 :Provide wound protection for daily during outdoor activities and prevent dogs from tearing sleeves.

Function 2:prevent the dog from licking the wound and causing wound infection.

#### Padded Comfortable Protection : Extra soft padded mesh for fitting the joint area.

Comparing to other leg brace , this sleeve is not easy to tearing off and can use for daily to protect your dog's front legs .