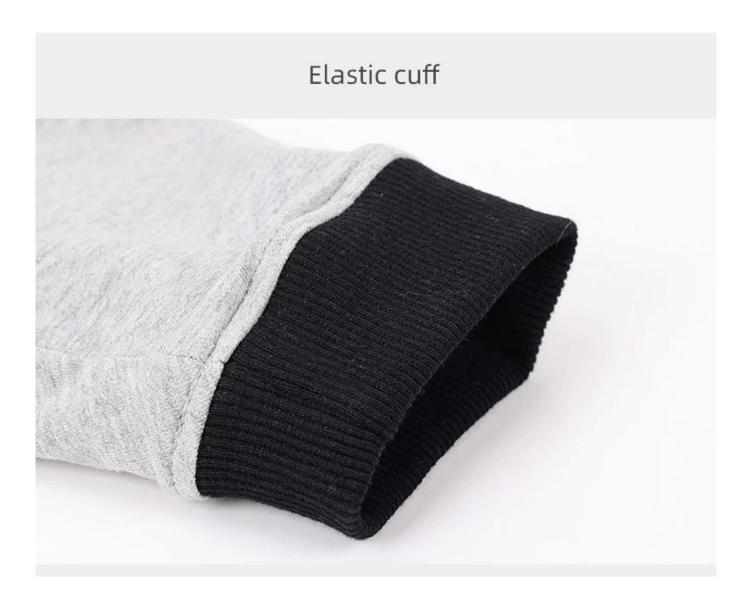

Extra soft padded mesh for fitting the joint area.



Comparing to other leg brace , this sleeve is not easy to tearing off and can use for daily to protect your dog's front legs .



Tips: take off the sheath 2-3 times a day to make the wound / joint breathe better



Brand: DogLemi

Name: Dog Front Leg Sleeve

Item NO: PD60100

Color: Grey

Size: S/M/L/XL

Material: Cotton + Polyester



| CM / IN                | S        | м        | L        | XL        |
|------------------------|----------|----------|----------|-----------|
| A. SLEEVE LENGTH :     | 17 / 6.7 | 22 / 8.7 | 23 / 9.1 | 27 / 10.6 |
| B. ELBOW DIA.(UPPER) : | 13 / 5.1 | 22 / 8.7 | 24 / 9.4 | 26 / 10.2 |
| C. ELBOW DIA.(LOWER):  | 10 / 3.9 | 12 / 4.7 | 16 / 6.4 | 18 / 7.08 |





## Breathable soft cotton,flexible rib





#### Soft padded mesh for fitting the joint



### With plastic buckle, easy on/off