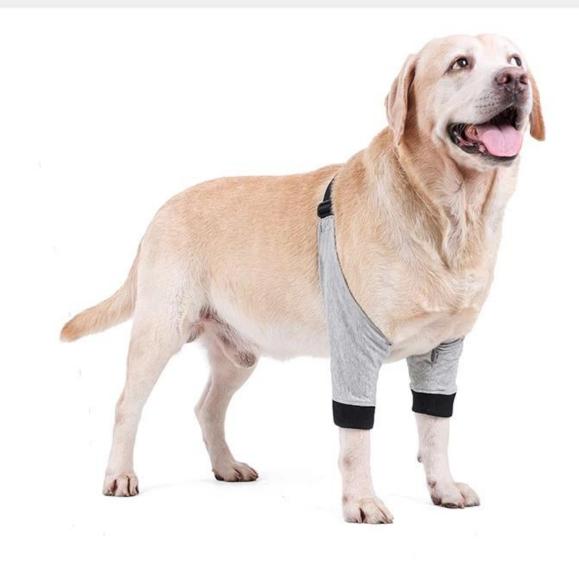

**Product features / Features:** 

1. Material : Made from breathable and soft cotton mixed fabric .

2. Set of 2pcs sleeves included for only the Front leg , with adjustable slider and plastic buckle for fitting different sizes of your dogs.

### With plastic buckle, easy on/off