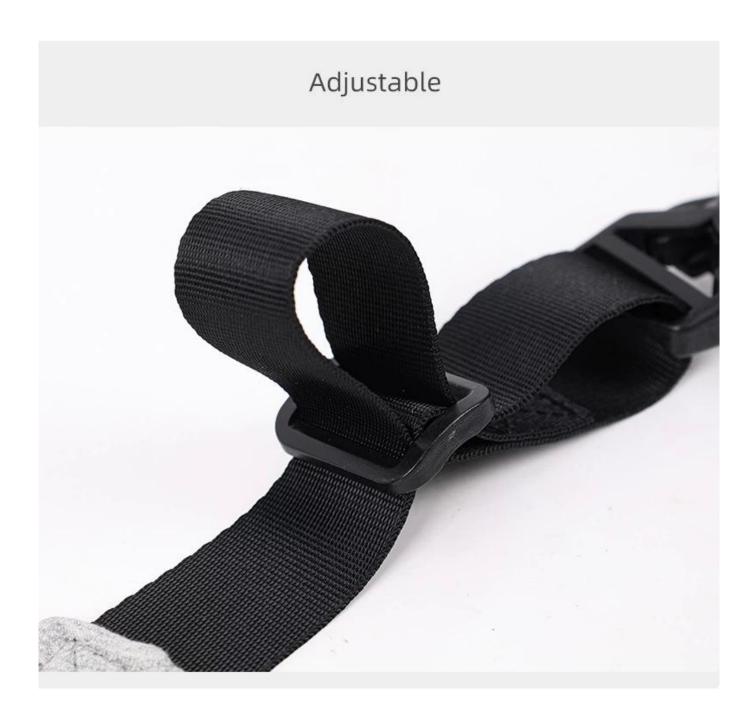

**Product features / Features:** 

1. Material : Made from breathable and soft cotton mixed fabric .

2. Set of 2pcs sleeves included for only the Front leg , with adjustable slider and plastic buckle for fitting different sizes of your dogs.

### With plastic buckle, easy on/off