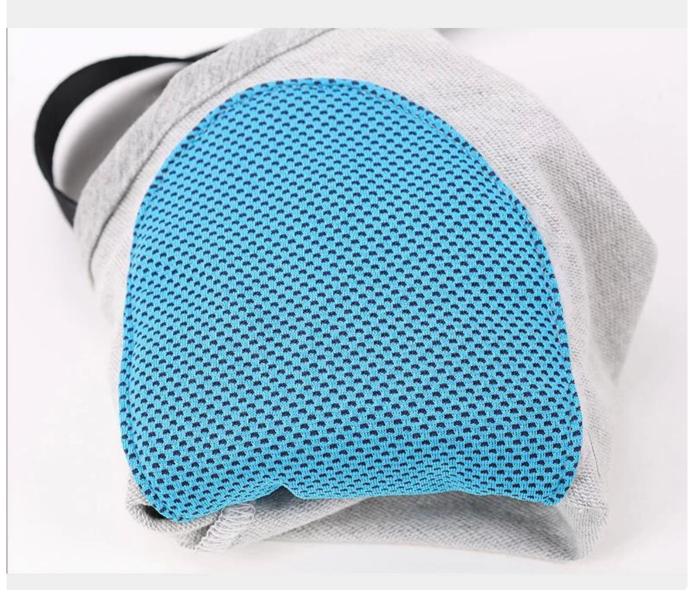

#### Padded Comfortable Protection : Extra soft padded mesh for fitting the joint area.

Comparing to other leg brace , this sleeve is not easy to tearing off and can use for daily to protect your dog's front legs .

#### Soft padded mesh for fitting the joint