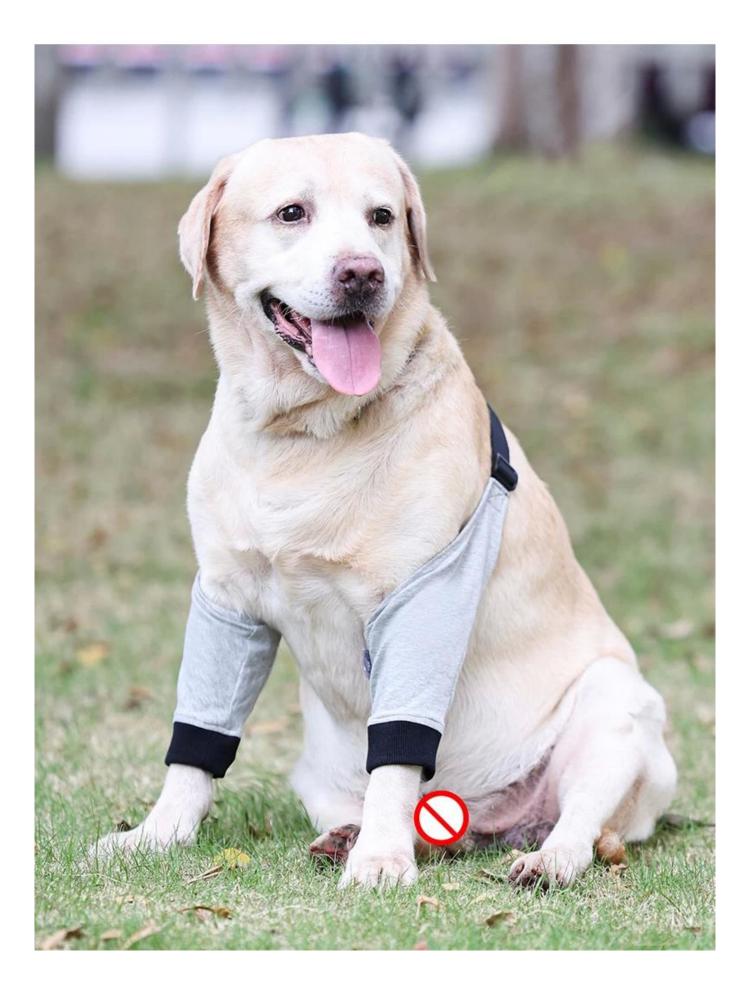

**Product features / Features:** 

1. Material : Made from breathable and soft cotton mixed fabric .

2. Set of 2pcs sleeves included for only the Front leg , with adjustable slider and plastic buckle for fitting different sizes of your dogs.

3. Function 1 :Provide wound protection for daily during outdoor activities and prevent dogs from tearing sleeves.

4. Function 2:prevent the dog from licking the wound and causing wound infection.

5. Padded Comfortable Protection :Extra soft padded mesh for fitting the joint area

6. Comparing to other leg brace , this sleeve is not easy to tearing off and can use for daily to protect your dog's front legs .

#### Padded Comfortable Protection : Extra soft padded mesh for fitting the joint area.

Comparing to other leg brace , this sleeve is not easy to tearing off and can use for daily to protect your dog's front legs .