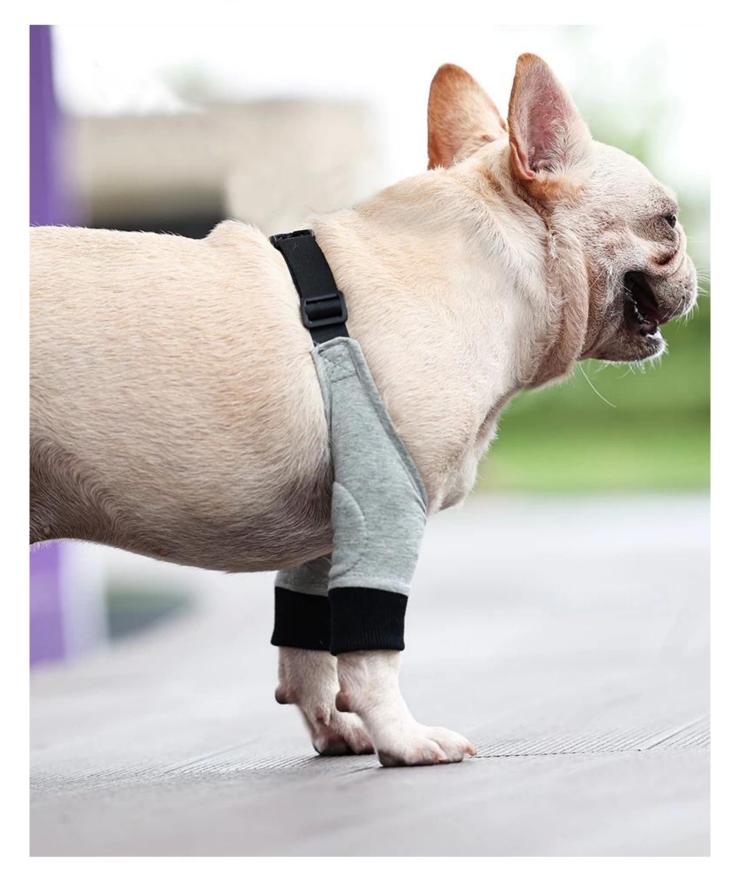

6. Comparing to other leg brace , this sleeve is not easy to tearing off and can use for daily to protect your dog's front legs .

#### Padded Comfortable Protection : Extra soft padded mesh for fitting the joint area.

Comparing to other leg brace , this sleeve is not easy to tearing off and can use for daily to protect your dog's front legs .