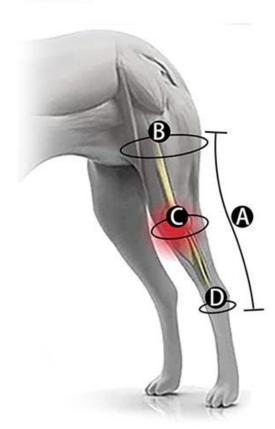

### Size

|   | SIZE                  | XS      | S       | M       | L       | XL      |
|---|-----------------------|---------|---------|---------|---------|---------|
| Α | TOTAL LENGTH OF BRACE | 13CM    | 18CM    | 21CM    | 23CM    | 29CM    |
| В | UPPER THIGH           | 12-14CM | 17-20CM | 22-27CM | 28-32CM | 29-34CM |
| c | ABOVE KNEE            | 9-11CM  | 11-14CM | 14-18CM | 17-22CM | 20-23CM |
| D | BELOW KNEE            | 7-9CM   | 9-12CM  | 8-13CM  | 13-16CM | 14-17CM |