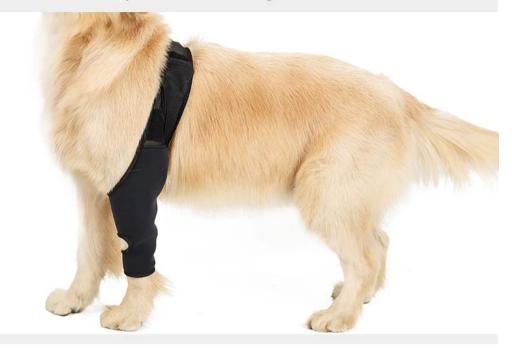

### Dog Leg Support Brace

### **Product function / function:**

- 1. Reduces pain in cases of cruciate ligament injury, osteoarthritis and kneecap problems
- 2. It is used for rehabilitation to improve movement and produce stronger muscles
- 3. Supporting the joint and muscles [Treat ACL, CCL Injury, Arthritis, Joint Pain, Luxating Patella Fatigue[]
- 4. Recommended by professional vets
- 5. Size for fitting all 4 legs





Function 1 :Provide wound protection for daily during outdoor activities and prevent dogs from tearing sleeves.

Function 2:prevent the dog from licking the wound and causing wound infection.



# It is used for rehabilitation to improve movement and produce stronger muscles.



Supporting the joint and muscles.

Treat ACL, CCL Injury, Arthritis, Joint Pain, Luxating Patella Fatigue.



# Reduces pain in cases of cruciate ligament injury, osteoarthritis and kneecap problems



## Product information

Brand: DogLemi

Item NO: PD60093

Color: BLACK

Name: Dog Leg Support Brace

Size: XS/S/M/L/XL

Material: Neonprene Fabric

### Size





|   | SIZE                  | XS      | S       | M       | L       | XL      |
|---|-----------------------|---------|---------|---------|---------|---------|
| Α | TOTAL LENGTH OF BRACE | 13CM    | 18CM    | 21CM    | 23CM    | 29CM    |
| В | UPPER THIGH           | 12-14CM | 17-20CM | 22-27CM | 28-32CM | 29-34CM |
| c | ABOVE KNEE            | 9-11CM  | 11-14CM | 14-18CM | 17-22CM | 20-23CM |
| D | BELOW KNEE            | 7-9C