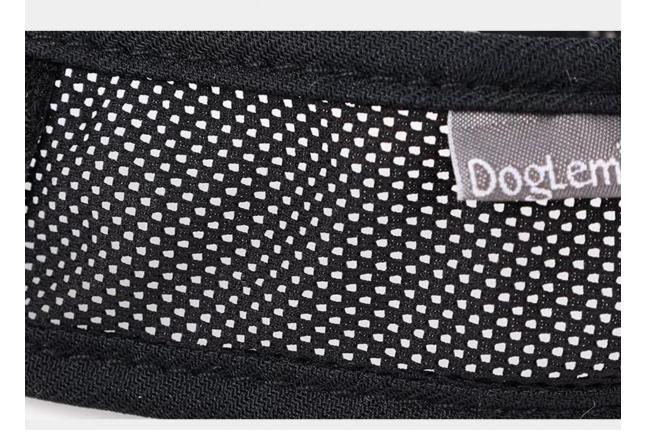

e.



# Reduces pain in cases of cruciate ligament injury, osteoarthritis and kneecap problems



## Product information

Brand: DogLemi

Item NO: PD60093

Color: BLACK

Name: Dog Leg Support Brace

Size: XS/S/M/L/XL

Material: Neonprene Fabric

### Size





|   | SIZE                  | XS      | S       | M       | L       | XL      |
|---|-----------------------|---------|---------|---------|---------|---------|
| Α | TOTAL LENGTH OF BRACE | 13CM    | 18CM    | 21CM    | 23CM    | 29CM    |
| В | UPPER THIGH           | 12-14CM | 17-20CM | 22-27CM | 28-32CM | 29-34CM |
| c | ABOVE KNEE            | 9-11CM  | 11-14CM | 14-18CM | 17-22CM | 20-23CM |
| D | BELOW KNEE            | 7-9CM   | 9-12CM  | 8-13CM  | 13-16CM | 14-17CM |



# Size for fitting all 4 legs



### Soft air mesh band



With adjustable adhesive closure



### Soft Neonprene Fabric



# Soft Brim

# Model display