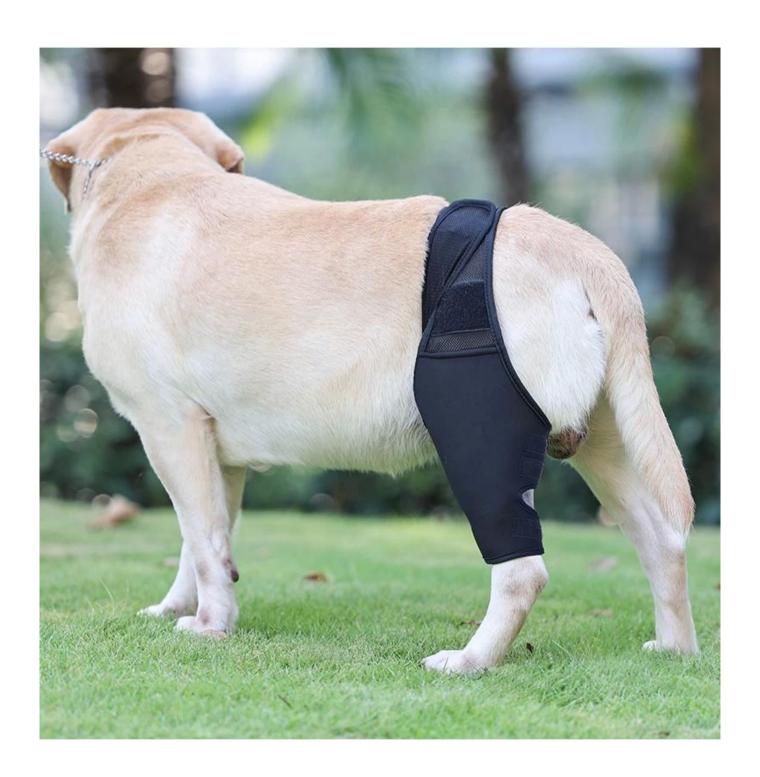

### Dog Leg Support Brace

### **Product function / function:**

- 1. Reduces pain in cases of cruciate ligament injury, osteoarthritis and kneecap problems
- 2. It is used for rehabilitation to improve movement and produce stronger muscles
- 3. Supporting the joint and muscles [Treat ACL, CCL Injury, Arthritis, Joint Pain, Luxating Patella Fatigue[]
- 4. Recommended by professional vets
- 5. Size for fitting all 4 legs

Function 1 :Provide wound protection for daily during outdoor activities and prevent dogs from tearing sleeves.

Function 2:prevent the dog from licking the wound and causing wound infection.

# It is used for rehabilitation to improve movement and produce stronger muscles.

Supporting the joint and muscles.

Treat ACL, CCL Injury, Arthritis, Joint Pain, Luxating Patella Fatigue.

# Reduces pain in cases of cruciate ligament injury, osteoarthritis and kneecap problems

# Model display