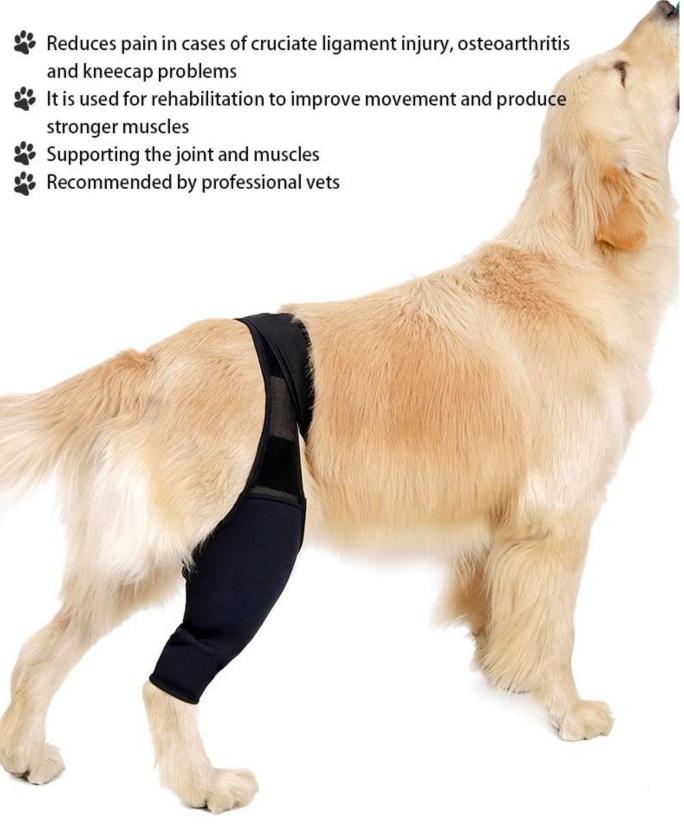

### **Product function / function:**

- 1. Reduces pain in cases of cruciate ligament injury, osteoarthritis and kneecap problems
- 2. It is used for rehabilitation to improve movement and produce stronger muscles
- 3. Supporting the joint and muscles [Treat ACL, CCL Injury, Arthritis, Joint Pain, Luxating Patella Fatigue[]
- 4. Recommended by professional vets
- 5. Size for fitting all 4 legs

# Reduces pain in cases of cruciate ligament injury, osteoarthritis and kneecap problems

# It is used for rehabilitation to improve movement and produce stronger muscles.

Supporting the joint and muscles.

Treat ACL, CCL Injury, Arthritis, Joint Pain, Luxating Patella Fatigue.

# Size for fitting all 4 legs