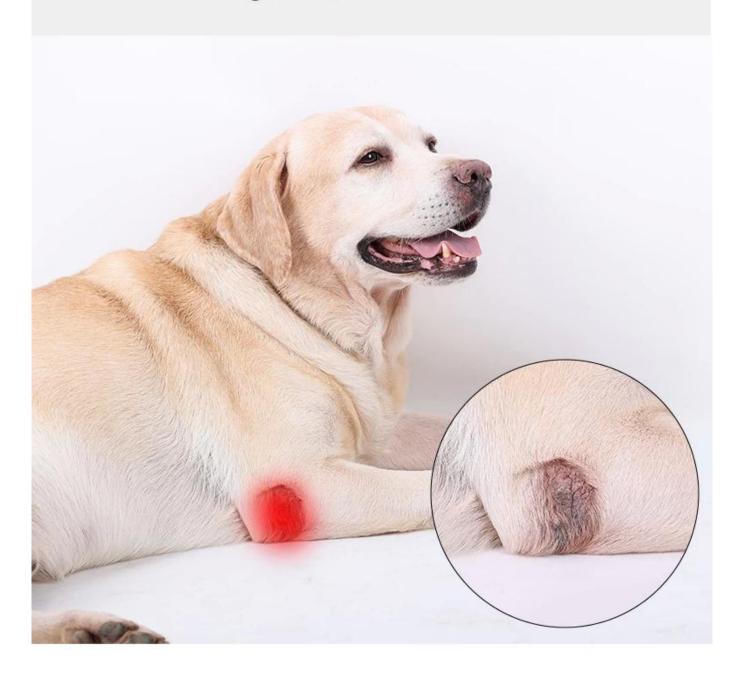

Function 1 :Provide wound protection for daily during outdoor activities and prevent dogs from tearing sleeves.

Function 2:prevent the dog from licking the wound and causing wound infection.

# Reduces pain in cases of cruciate ligament injury, osteoarthritis and kneecap problems