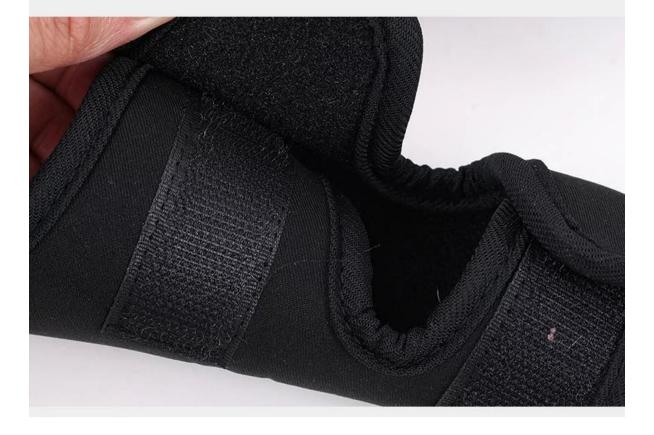

ciate ligament injury, osteoarthritis and kneecap problems



## Product information

Brand: DogLemi

Item NO: PD60093

Color: BLACK

Name: Dog Leg Support Brace

Size: XS/S/M/L/XL

Material: Neonprene Fabric

### Size





|   | SIZE                  | XS      | S       | M       | L       | XL      |
|---|-----------------------|---------|---------|---------|---------|---------|
| Α | TOTAL LENGTH OF BRACE | 13CM    | 18CM    | 21CM    | 23CM    | 29CM    |
| В | UPPER THIGH           | 12-14CM | 17-20CM | 22-27CM | 28-32CM | 29-34CM |
| c | ABOVE KNEE            | 9-11CM  | 11-14CM | 14-18CM | 17-22CM | 20-23CM |
| D | BELOW KNEE            | 7-9CM   | 9-12CM  | 8-13CM  | 13-16CM | 14-17CM |



# Size for fitting all 4 legs



### Soft air mesh band



With adjustable adhesive closure



### Soft Neonprene Fabric



# Soft Brim

# Model display