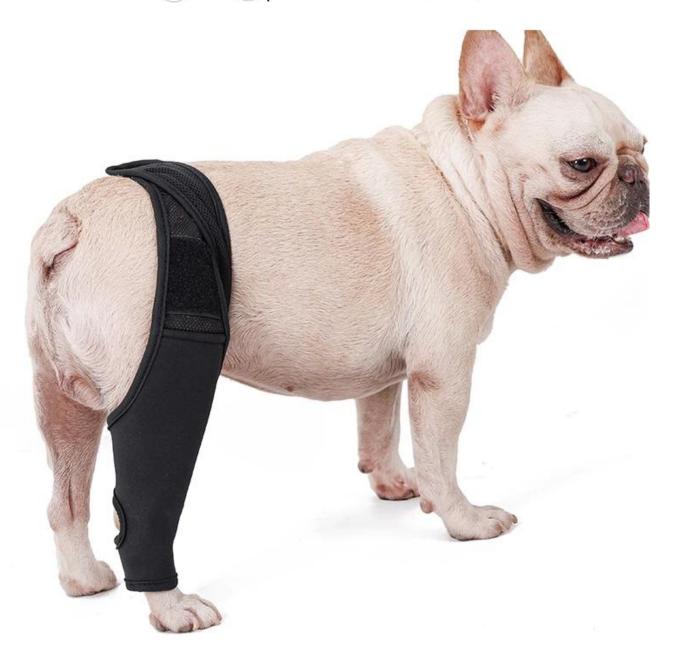

## Product information

Brand: DogLemi

Item NO: PD60093

Color: BLACK

Name: Dog Leg Support Brace

Size: XS/S/M/L/XL

Material: Neonprene Fabric

### Size





|   | SIZE                  | XS      | S       | M       | L       | XL      |
|---|-----------------------|---------|---------|---------|---------|---------|
| Α | TOTAL LENGTH OF BRACE | 13CM    | 18CM    | 21CM    | 23CM    | 29CM    |
| В | UPPER THIGH           | 12-14CM | 17-20CM | 22-27CM | 28-32CM | 29-34CM |
| c | ABOVE KNEE            | 9-11CM  | 11-14CM | 14-18CM | 17-22CM | 20-23CM |
| D | BELOW KNEE            | 7-9CM   | 9-12CM  | 8-13CM  | 13-16CM | 14-17CM |



# Size for fitting all 4 legs



### Soft air mesh band



With adjustable adhesive closure



### Soft Neonprene Fabric



# Soft Brim

# Model display