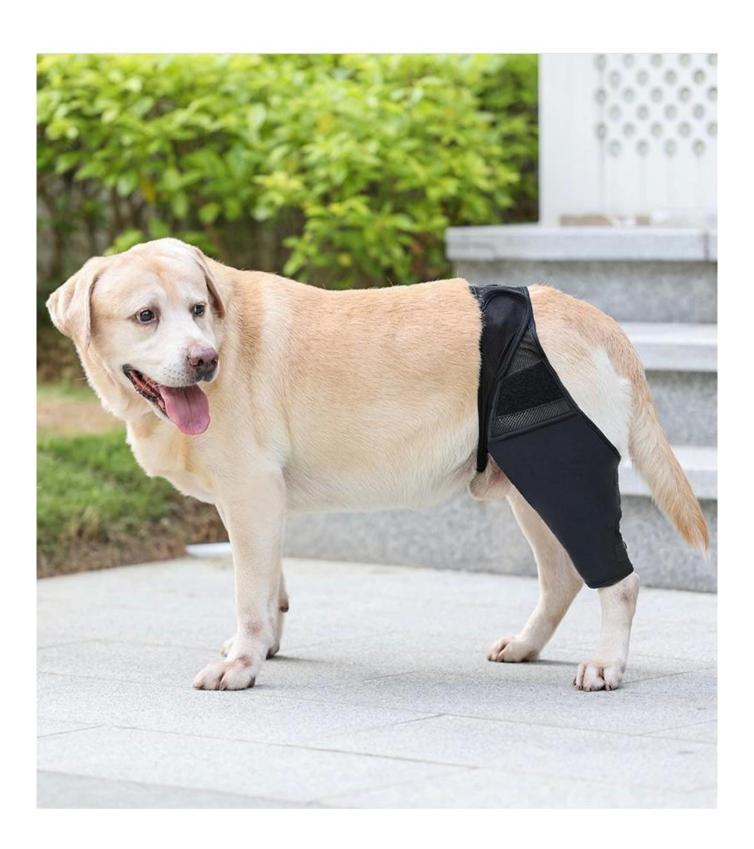

### Dog Leg Support Brace

### **Product function / function:**

- 1. Reduces pain in cases of cruciate ligament injury, osteoarthritis and kneecap problems
- 2. It is used for rehabilitation to improve movement and produce stronger muscles
- 3. Supporting the joint and muscles [Treat ACL, CCL Injury, Arthritis, Joint Pain, Luxating Patella Fatigue[]
- 4. Recommended by professional vets
- 5. Size for fitting all 4 legs

Function 1 :Provide wound protection for daily during outdoor activities and prevent dogs from tearing sleeves.

Function 2:prevent the dog from licking the wound and causing wound infection.

# It is used for rehabilitation to improve movement and produce stronger muscles.

Supporting the joint and muscles.

Treat ACL, CCL Injury, Arthritis, Joint Pain, Luxating Patella Fatigue.

# Reduces pain in cases of cruciate ligament injury, osteoarthritis and kneecap problems

# Model display