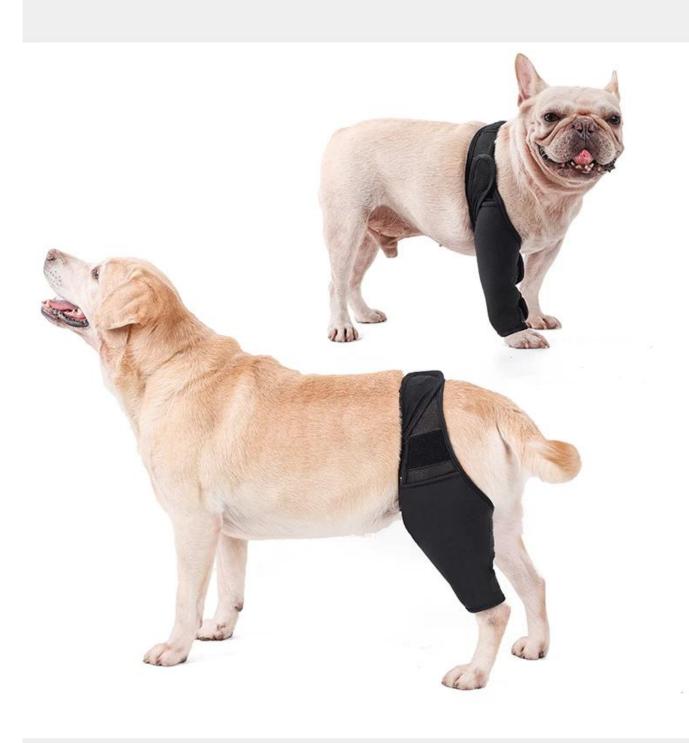

### Dog Leg Support Brace

### **Product function / function:**

- 1. Reduces pain in cases of cruciate ligament injury, osteoarthritis and kneecap problems
- 2. It is used for rehabilitation to improve movement and produce stronger muscles
- 3. Supporting the joint and muscles [Treat ACL, CCL Injury, Arthritis, Joint Pain, Luxating Patella Fatigue[]
- 4. Recommended by professional vets
- 5. Size for fitting all 4 legs

# Model display