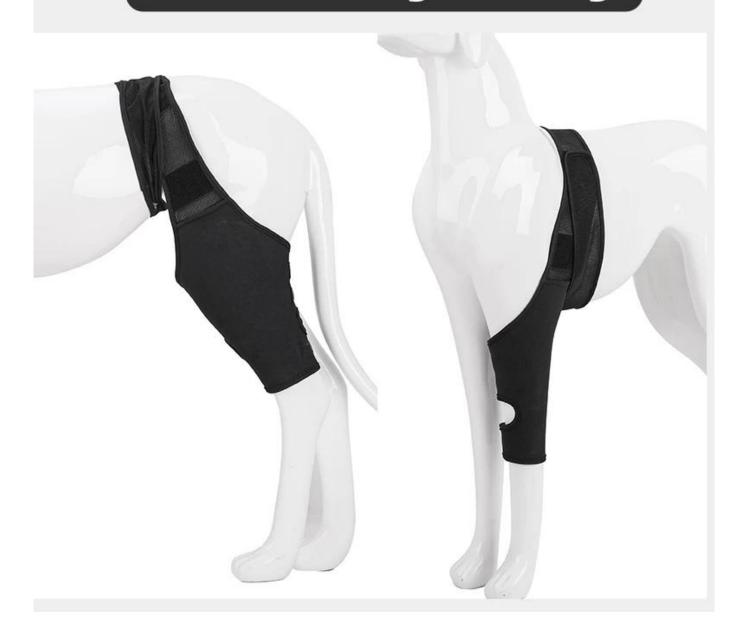

n, Luxating Patella Fatigue.



# Reduces pain in cases of cruciate ligament injury, osteoarthritis and kneecap problems



## Product information

Brand: DogLemi

Item NO: PD60093

Color: BLACK

Name: Dog Leg Support Brace

Size: XS/S/M/L/XL

Material: Neonprene Fabric

### Size





|   | SIZE                  | XS      | S       | M       | L       | XL      |
|---|-----------------------|---------|---------|---------|---------|---------|
| Α | TOTAL LENGTH OF BRACE | 13CM    | 18CM    | 21CM    | 23CM    | 29CM    |
| В | UPPER THIGH           | 12-14CM | 17-20CM | 22-27CM | 28-32CM | 29-34CM |
| c | ABOVE KNEE            | 9-11CM  | 11-14CM | 14-18CM | 17-22CM | 20-23CM |
| D | BELOW KNEE            | 7-9CM   | 9-12CM  | 8-13CM  | 13-16CM | 14-17CM |



# Size for fitting all 4 legs



### Soft air mesh band



With adjustable adhesive closure



### Soft Neonprene Fabric



# Soft Brim

# Model display