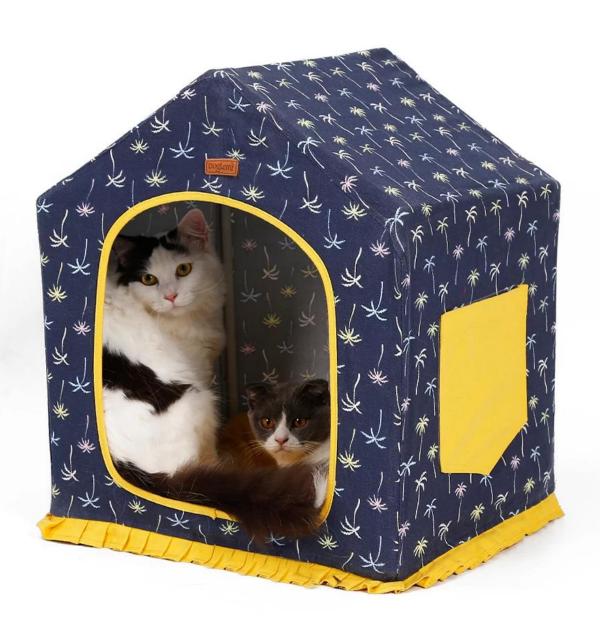

## Removable coconut tree pattern house

## **Product Features / Features:**

- 1. It is fixed by PVC pipe support frame, and the structure of the house is stable and easy to install;
- 2. The fabric of the house is made of coconut-patterned canvas, which is very fresh and suitable for the four seasons; the house is equipped with large pockets and can hold small items for dogs;
- 3. At the bottom, use the gabardine twill non-slip cloth, and the house will not be easily moved by the naughty dog;
- 4. Ultra-long zipper fixed design, easy to remove and wash; zipper is treated with flowers, the zipper is not exposed, and it will not directly touch the pet;
- 5. Mat canvas + nylon cloth, double-sided available, filled with full doll cotton, giving the pet the most comfortable experience;
- 6. Adult dogs sleep at least 15 hours a day, and puppies for up to 22 hours. Give him a comfortable nest, good sleep quality, and a good body!