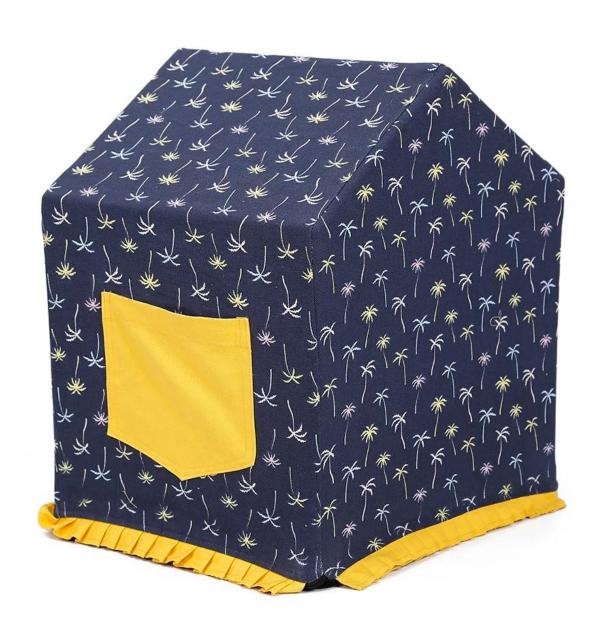

## Removable coconut tree pattern house

## **Product Features / Features:**

- 1. It is fixed by PVC pipe support frame, and the structure of the house is stable and easy to install;
- 2. The fabric of the house is made of coconut-patterned canvas, which is very fresh and suitable for the four seasons; the house is equipped with large pockets and can hold small items for dogs;
- 3. At the bottom, use the gabardine twill non-slip cloth, and the house will not be easily moved by the naughty dog;
- 4. Ultra-long zipper fixed design, easy to remove and wash; zipper is treated with flowers, the zipper is not exposed, and it will not directly touch the pet;
- 5. Mat canvas + nylon cloth, double-sided available, filled with full doll cotton, giving the pet the most comfortable experience;
- 6. Adult dogs sleep at least 15 hours a day, and puppies for up to 22 hours. Give him a comfortable nest, good sleep quality, and a good body!