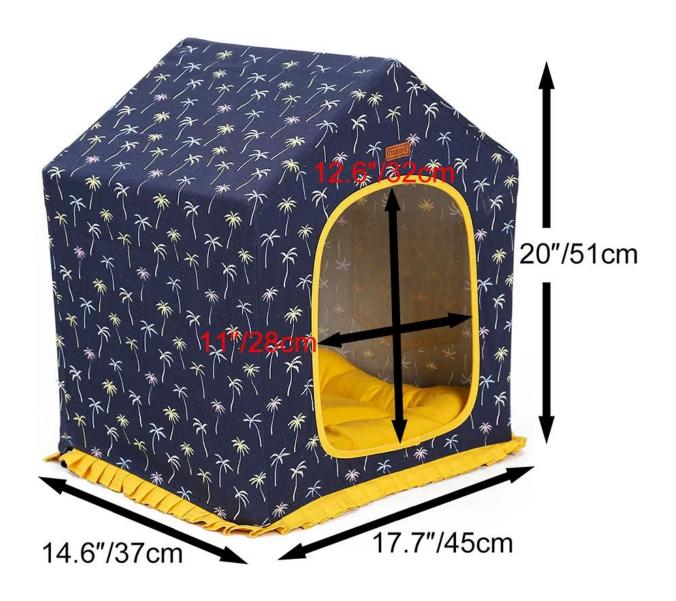

## **Product Features / Features:**

- 1. It is fixed by PVC pipe support frame, and the structure of the house is stable and easy to install;
- 2. The fabric of the house is made of coconut-patterned canvas, which is very fresh and suitable for the four seasons; the house is equipped with large pockets and can hold small items for dogs;
- 3. At the bottom, use the gabardine twill non-slip cloth, and the house will not be easily moved by the naughty dog;
- 4. Ultra-long zipper fixed design, easy to remove and wash; zipper is treated with flowers, the zipper is not exposed, and it will not directly touch the pet;
- 5. Mat canvas + nylon cloth, double-sided available, filled with full doll cotton, giving the pet the most comfortable experience;
- 6. Adult dogs sleep at least 15 hours a day, and puppies for up to 22 hours. Give him a comfortable nest, good sleep quality, and a good body!