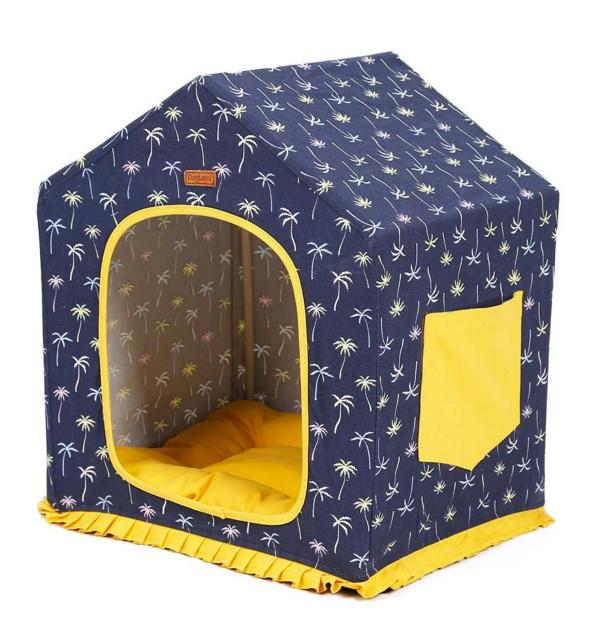

## Removable coconut tree pattern house

## **Product Features / Features:**

- 1. It is fixed by PVC pipe support frame, and the structure of the house is stable and easy to install;
- 2. The fabric of the house is made of coconut-patterned canvas, which is very fresh and suitable for the four seasons; the house is equipped with large pockets and can hold small items for dogs;
- 3. At the bottom, use the gabardine twill non-slip cloth, and the house will not be easily moved by the naughty dog;
- 4. Ultra-long zipper fixed design, easy to remove and wash; zipper is treated with flowers, the zipper is not exposed, and it will not directly touch the pet;
- 5. Mat canvas + nylon cloth, double-sided available, filled with full doll cotton, giving the pet the most comfortable experience;
- 6. Adult dogs sleep at least 15 hours a day, and puppies for up to 22 hours. Give him a comfortable nest, good sleep quality, and a good body!