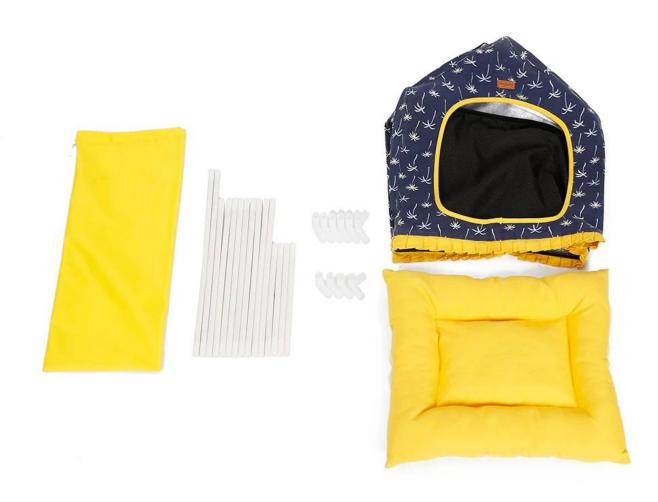

## **Product Features / Features:**

- 1. It is fixed by PVC pipe support frame, and the structure of the house is stable and easy to install;
- 2. The fabric of the house is made of coconut-patterned canvas, which is very fresh and suitable for the four seasons; the house is equipped with large pockets and can hold small items for dogs;
- 3. At the bottom, use the gabardine twill non-slip cloth, and the house will not be easily moved by the naughty dog;
- 4. Ultra-long zipper fixed design, easy to remove and wash; zipper is treated with flowers, the zipper is not exposed, and it will not directly touch the pet;
- 5. Mat canvas + nylon cloth, double-sided available, filled with full doll cotton, giving the pet the most comfortable experience;
- 6. Adult dogs sleep at least 15 hours a day, and puppies for up to 22 hours. Give him a comfortable nest, good sleep quality, and a good body!