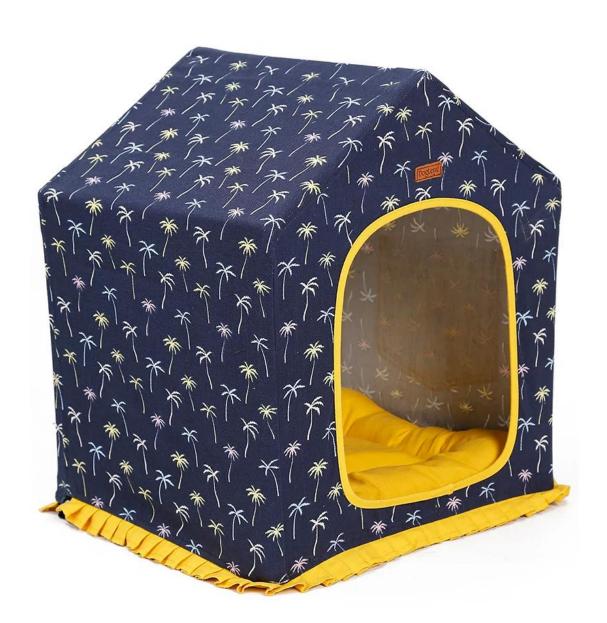

## Removable coconut tree pattern house

## **Product Features / Features:**

- 1. It is fixed by PVC pipe support frame, and the structure of the house is stable and easy to install;
- 2. The fabric of the house is made of coconut-patterned canvas, which is very fresh and suitable for the four seasons; the house is equipped with large pockets and can hold small items for dogs;
- 3. At the bottom, use the gabardine twill non-slip cloth, and the house will not be easily moved by the naughty dog;
- 4. Ultra-long zipper fixed design, easy to remove and wash; zipper is treated with flowers, the zipper is not exposed, and it will not directly touch the pet;
- 5. Mat canvas + nylon cloth, double-sided available, filled with full doll cotton, giving the pet the most comfortable experience;
- 6. Adult dogs sleep at least 15 hours a day, and puppies for up to 22 hours. Give him a comfortable nest, good sleep quality, and a good body!