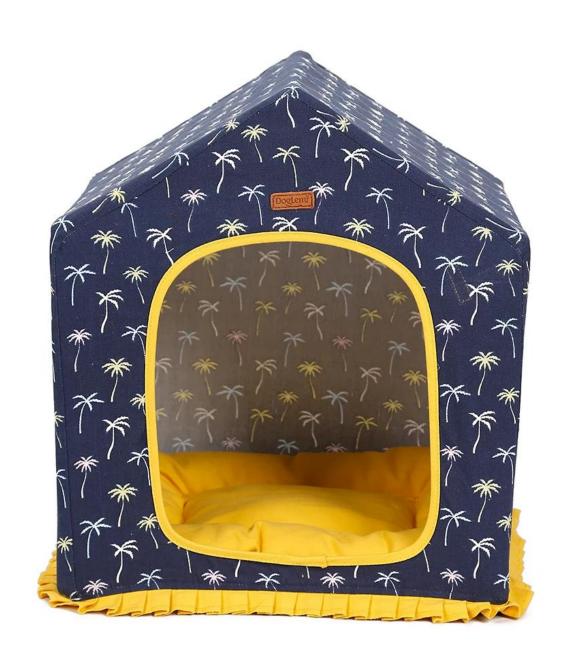

## Removable coconut tree pattern house

## **Product Features / Features:**

- 1. It is fixed by PVC pipe support frame, and the structure of the house is stable and easy to install;
- 2. The fabric of the house is made of coconut-patterned canvas, which is very fresh and suitable for the four seasons; the house is equipped with large pockets and can hold small items for dogs;
- 3. At the bottom, use the gabardine twill non-slip cloth, and the house will not be easily moved by the naughty dog;
- 4. Ultra-long zipper fixed design, easy to remove and wash; zipper is treated with flowers, the zipper is not exposed, and it will not directly touch the pet;
- 5. Mat canvas + nylon cloth, double-sided available, filled with full doll cotton, giving the pet the most comfortable experience;
- 6. Adult dogs sleep at least 15 hours a day, and puppies for up to 22 hours. Give him a comfortable nest, good sleep quality, and a good body!