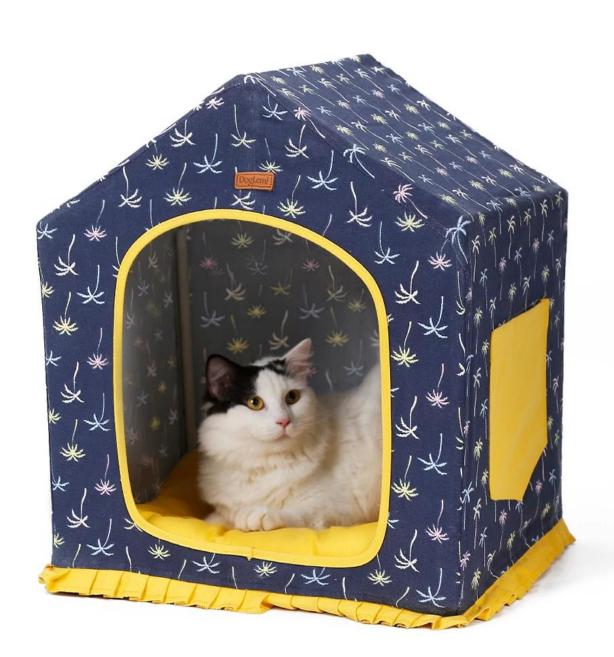

## Removable coconut tree pattern house

## **Product Features / Features:**

- 1. It is fixed by PVC pipe support frame, and the structure of the house is stable and easy to install;
- 2. The fabric of the house is made of coconut-patterned canvas, which is very fresh and suitable for the four seasons; the house is equipped with large pockets and can hold small items for dogs;
- 3. At the bottom, use the gabardine twill non-slip cloth, and the house will not be easily moved by the naughty dog;
- 4. Ultra-long zipper fixed design, easy to remove and wash; zipper is treated with flowers, the zipper is not exposed, and it will not directly touch the pet;
- 5. Mat canvas + nylon cloth, double-sided available, filled with full doll cotton, giving the pet the most comfortable experience;
- 6. Adult dogs sleep at least 15 hours a day, and puppies for up to 22 hours. Give him a comfortable nest, good sleep quality, and a good body!