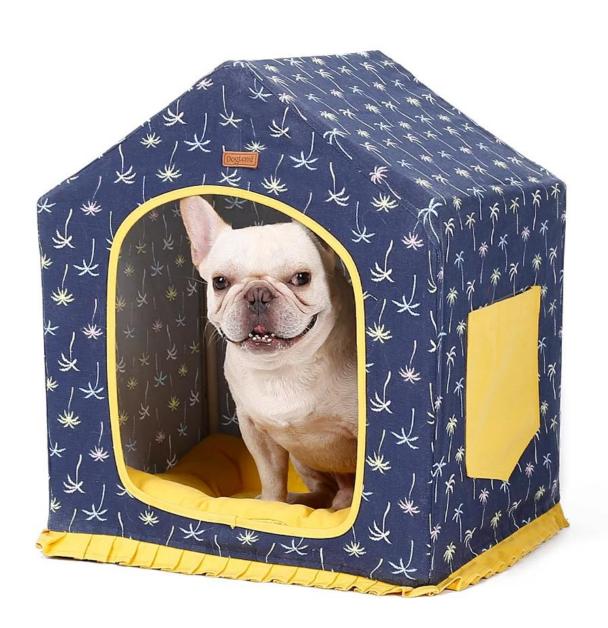

## Removable coconut tree pattern house

## **Product Features / Features:**

- 1. It is fixed by PVC pipe support frame, and the structure of the house is stable and easy to install;
- 2. The fabric of the house is made of coconut-patterned canvas, which is very fresh and suitable for the four seasons; the house is equipped with large pockets and can hold small items for dogs;
- 3. At the bottom, use the gabardine twill non-slip cloth, and the house will not be easily moved by the naughty dog;
- 4. Ultra-long zipper fixed design, easy to remove and wash; zipper is treated with flowers, the zipper is not exposed, and it will not directly touch the pet;
- 5. Mat canvas + nylon cloth, double-sided available, filled with full doll cotton, giving the pet the most comfortable experience;
- 6. Adult dogs sleep at least 15 hours a day, and puppies for up to 22 hours. Give him a comfortable nest, good sleep quality, and a good body!