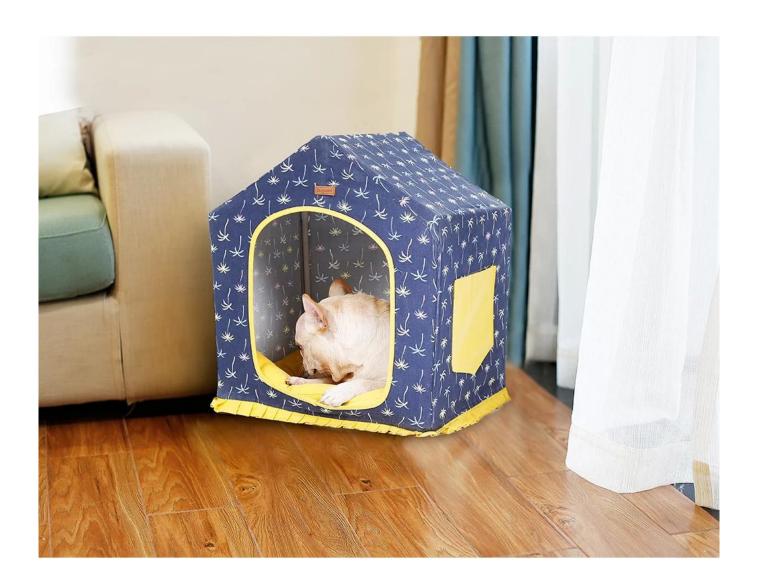

## Removable coconut tree pattern house

## **Product Features / Features:**

- 1. It is fixed by PVC pipe support frame, and the structure of the house is stable and easy to install;
- 2. The fabric of the house is made of coconut-patterned canvas, which is very fresh and suitable for the four seasons; the house is equipped with large pockets and can hold small items for dogs;
- 3. At the bottom, use the gabardine twill non-slip cloth, and the house will not be easily moved by the naughty dog;
- 4. Ultra-long zipper fixed design, easy to remove and wash; zipper is treated with flowers, the zipper is not exposed, and it will not directly touch the pet;
- 5. Mat canvas + nylon cloth, double-sided available, filled with full doll cotton, giving the pet the most comfortable experience;
- 6. Adult dogs sleep at least 15 hours a day, and puppies for up to 22 hours. Give him a comfortable nest, good sleep quality, and a good body!