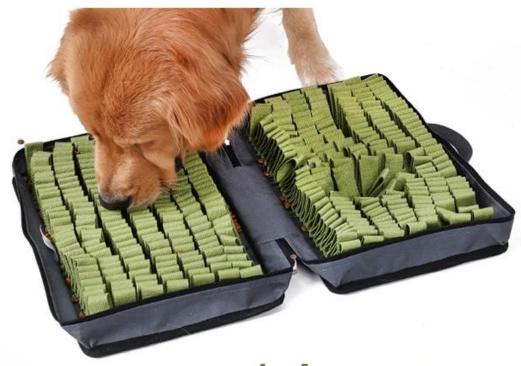

p Strips on bottom prevent slipping when dogs are snuffling.
- 3. Portable Design with zipper, using everywhere.
- 4. Comfortable and Durable Cotton Straps for dense snuffling area. Dogs can't stop themselves snuffling.
- 5. Deeper and Denser food hiding places increase difficulty for snuffling. Dogs get addicted to snuffling and searching for his food, where they can find enjoyment of snuffle.
- 6. Energy and Stress Released with 10 minutes' snuffle training equals to 1 hour's running.
- 7. Doglemi Dog Snuffle Box -- Funny Snuffling, Relieve Stress and Form dogs good eating habits.

# Dog Snuffle Box



## Product information

Brand: DogLemi Name: Dog Snuffle Box

Item NO: PD50092 Size: 14.2\*10.2\*3.3 inch

Color: GREY Material: Polyester

#### **Portable**



### **Product details**





# 10mins snuffling ≈ 1 hour running









## Model display







# **About packaging**

Packing list:Hangtag + barcode sticker +PP bag