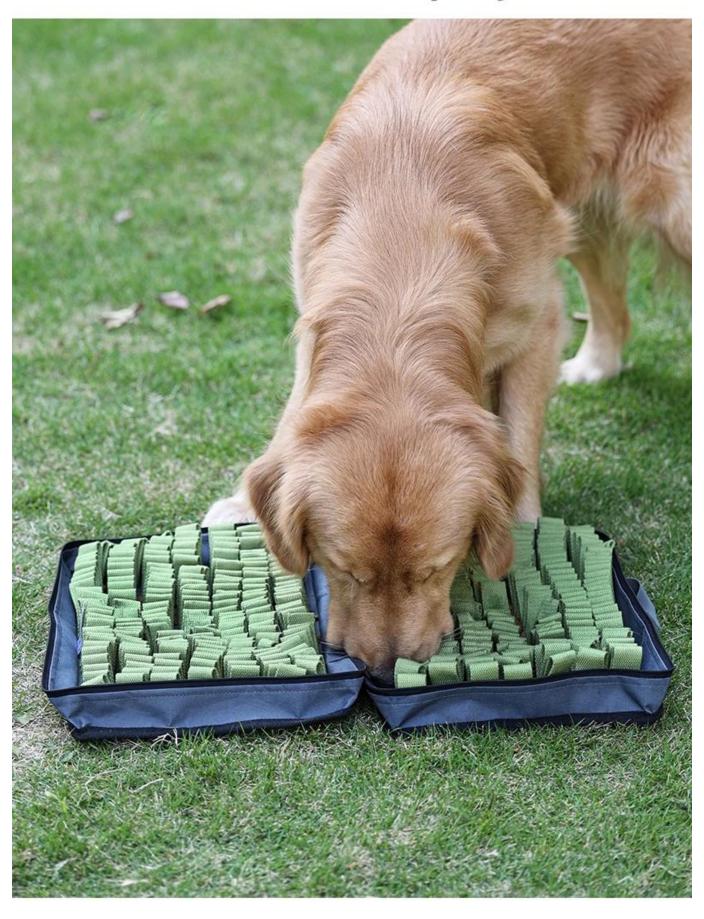

Portable Design with zipper, using everywhere.
- 4. Comfortable and Durable Cotton Straps for dense snuffling area. Dogs can't stop themselves snuffling.
- 5. Deeper and Denser food hiding places increase difficulty for snuffling. Dogs get addicted to snuffling and searching for his food, where they can find enjoyment of snuffle.
- 6. Energy and Stress Released with 10 minutes' snuffle training equals to 1 hour's running.
- 7. Doglemi Dog Snuffle Box -- Funny Snuffling, Relieve Stress and Form dogs good eating habits.

# Dog Snuffle Box



## Product information

Brand: DogLemi Name: Dog Snuffle Box

Item NO: PD50092 Size: 14.2\*10.2\*3.3 inch

Color: GREY Material: Polyester

#### **Portable**



### **Product details**





# 10mins snuffling ≈ 1 hour running









## Model display







# **About packaging**

Packing list:Hangtag + barcode sticker +PP bag