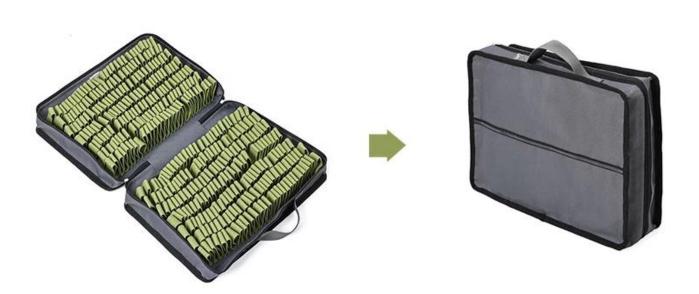

#### **Función / Función:**

- 1. Mainly made of Selected PVC Oxford Fabric + Cotton Tape, Soft to skin and Secure for chewing.
- 2. Non-slip Strips on bottom prevent slipping when dogs are snuffling.
- 3. Portable Design with zipper, using everywhere.
- 4. Comfortable and Durable Cotton Straps for dense snuffling area. Dogs can't stop themselves snuffling.
- 5. Deeper and Denser food hiding places increase difficulty for snuffling. Dogs get addicted to snuffling and searching for his food, where they can find enjoyment of snuffle.
- 6. Energy and Stress Released with 10 minutes' snuffle training equals to 1 hour's running.
- 7. Doglemi Dog Snuffle Box -- Funny Snuffling, Relieve Stress and Form dogs good eating habits.

#### **Portable**