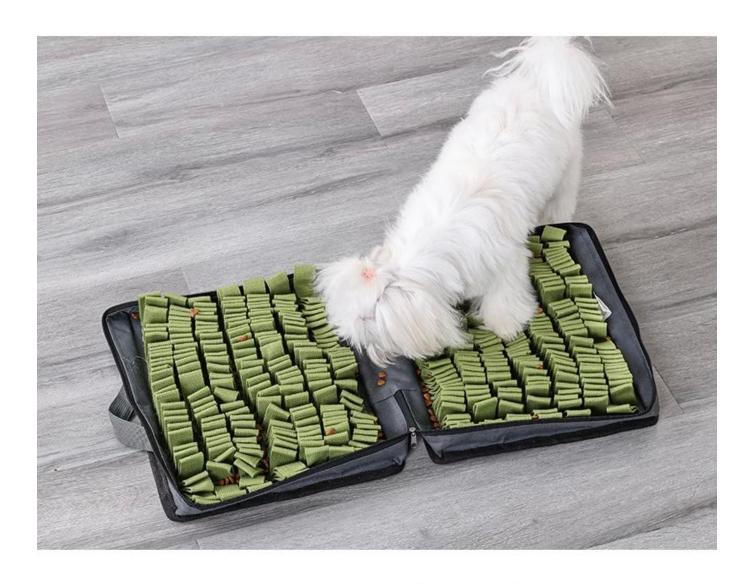

#### Dog Snuffle Box

#### **Función / Función:**

- 1. Mainly made of Selected PVC Oxford Fabric + Cotton Tape, Soft to skin and Secure for chewing.
- 2. Non-slip Strips on bottom prevent slipping when dogs are snuffling.
- 3. Portable Design with zipper, using everywhere.
- 4. Comfortable and Durable Cotton Straps for dense snuffling area. Dogs can't stop themselves snuffling.
- 5. Deeper and Denser food hiding places increase difficulty for snuffling. Dogs get addicted to snuffling and searching for his food, where they can find enjoyment of snuffle.
- 6. Energy and Stress Released with 10 minutes' snuffle training equals to 1 hour's running.
- 7. Doglemi Dog Snuffle Box -- Funny Snuffling, Relieve Stress and Form dogs good eating habits.

## Model display