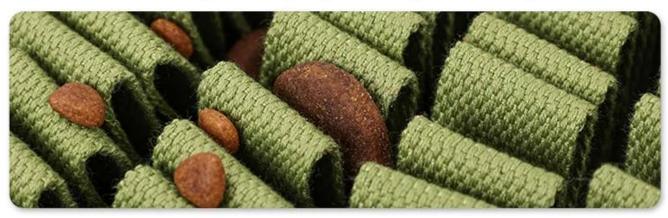

are snuffling.
- 3. Portable Design with zipper, using everywhere.
- 4. Comfortable and Durable Cotton Straps for dense snuffling area. Dogs can't stop themselves snuffling.
- 5. Deeper and Denser food hiding places increase difficulty for snuffling. Dogs get addicted to snuffling and searching for his food, where they can find enjoyment of snuffle.
- 6. Energy and Stress Released with 10 minutes' snuffle training equals to 1 hour's running.
- 7. Doglemi Dog Snuffle Box -- Funny Snuffling, Relieve Stress and Form dogs good eating habits.

# Dog Snuffle Box



## Product information

Brand: DogLemi Name: Dog Snuffle Box

Item NO: PD50092 Size: 14.2\*10.2\*3.3 inch

Color: GREY Material: Polyester

#### **Portable**



### **Product details**





# 10mins snuffling ≈ 1 hour running









## Model display







# **About packaging**

Packing list:Hangtag + barcode sticker +PP bag