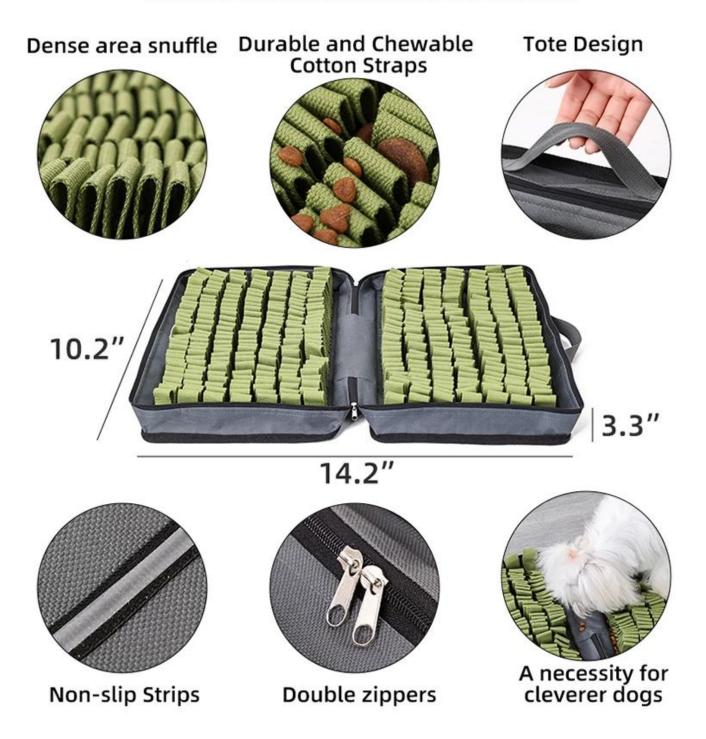

#### **Función / Función:**

- 1. Mainly made of Selected PVC Oxford Fabric + Cotton Tape, Soft to skin and Secure for chewing.
- 2. Non-slip Strips on bottom prevent slipping when dogs are snuffling.
- 3. Portable Design with zipper, using everywhere.
- 4. Comfortable and Durable Cotton Straps for dense snuffling area. Dogs can't stop themselves snuffling.
- 5. Deeper and Denser food hiding places increase difficulty for snuffling. Dogs get addicted to snuffling and searching for his food, where they can find enjoyment of snuffle.
- 6. Energy and Stress Released with 10 minutes' snuffle training equals to 1 hour's running.
- 7. Doglemi Dog Snuffle Box -- Funny Snuffling, Relieve Stress and Form dogs good eating habits.

## Product information

Brand: DogLemi Name: Dog Snuffle Box

Item NO: PD50092 Size: 14.2\*10.2\*3.3 inch

Color: GREY Material: Polyester

### **Product details**