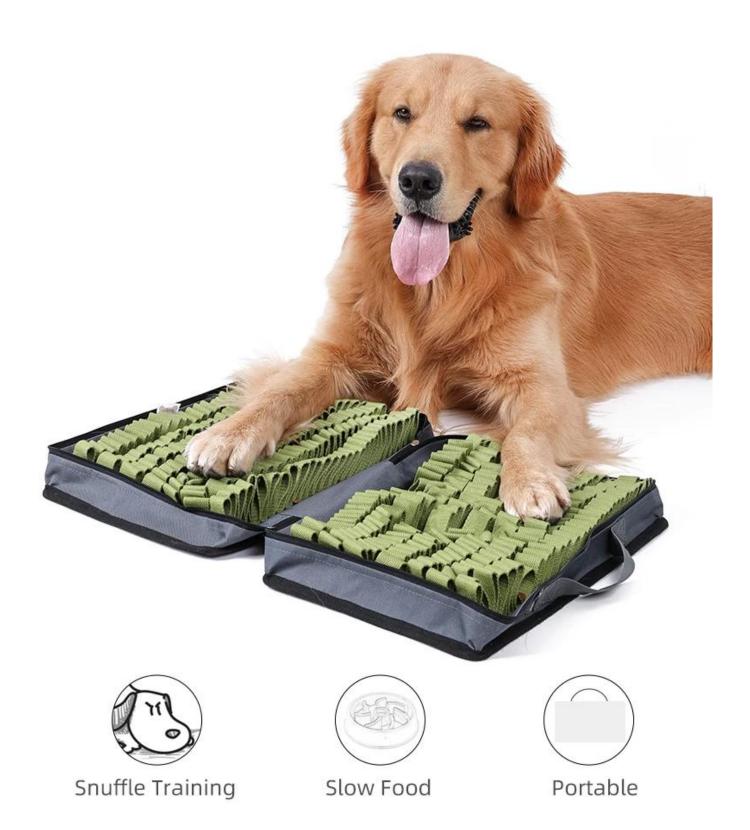

#### Dog Snuffle Box

#### **Función / Función:**

- 1. Mainly made of Selected PVC Oxford Fabric + Cotton Tape, Soft to skin and Secure for chewing.
- 2. Non-slip Strips on bottom prevent slipping when dogs are snuffling.
- 3. Portable Design with zipper, using everywhere.
- 4. Comfortable and Durable Cotton Straps for dense snuffling area. Dogs can't stop themselves snuffling.
- 5. Deeper and Denser food hiding places increase difficulty for snuffling. Dogs get addicted to snuffling and searching for his food, where they can find enjoyment of snuffle.
- 6. Energy and Stress Released with 10 minutes' snuffle training equals to 1 hour's running.
- 7. Doglemi Dog Snuffle Box -- Funny Snuffling, Relieve Stress and Form dogs good eating habits.

#### **Portable**