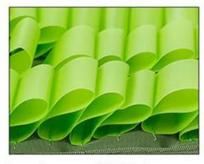

### Waterproof TPU straps Easy to clean

Rich snuffle areas for hidding pet treats or kibbles

Plastic buttons for connecting each snuffle mat to increase size