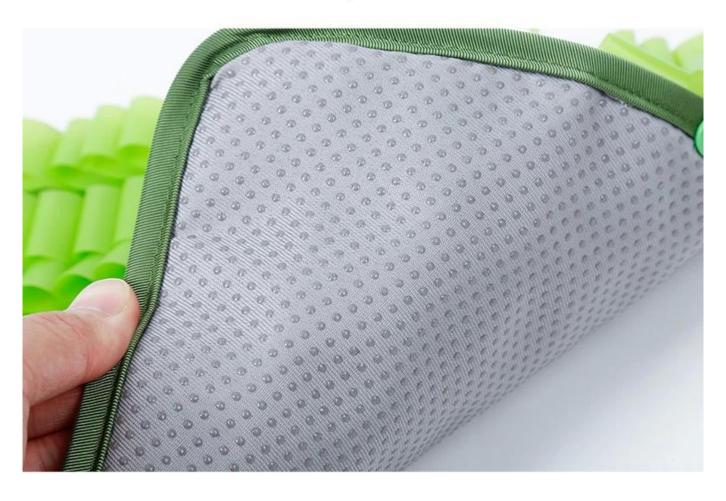

owl

### Is your dog bored at home?



01 Melancholy



02 Unintelligent



03 Destroy furniture

# Plastic buttons for connecting each snuffle mat to increase size





### Product information



Brand: DogLemi Name: Candy Snuffle Mat

Item NO: PD50068 Size: 11.8\*11.8 inch

Color: GREEN, YELLOW, PINK, BLUE Material: TPU

/COLORS/



**BLUE** 





YELLOW



PINK

### Details display



## 10mins snuffling ≈ 1 hour running

📽 Snuffle Training

🗱 Slow Eat

📽 Easy to Clean



1.waterproof TPU straps Easy to clean



2.Plastic buttons for connecting each snuffle mat to increase size



3.anti-slip bottom

### Waterproof TPU straps Easy to clean



Rich snuffle areas for hidding pet treats or kibbles





Plastic buttons for connecting each snuffle mat to increase size

### Anti slip bottom



### Machine washable/Hand washable

Machine washable by 30 degrees