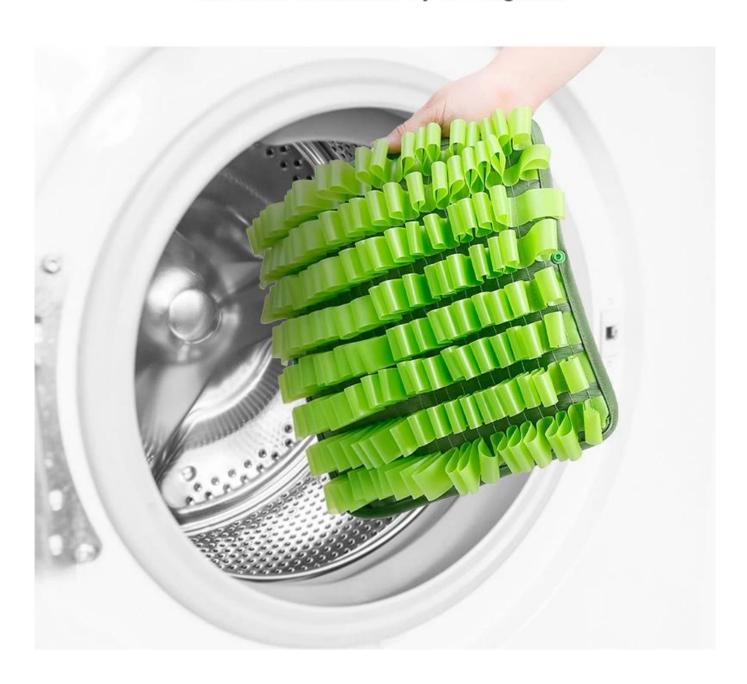

nt



03 Destroy furniture

# Plastic buttons for connecting each snuffle mat to increase size





### Product information



Brand: DogLemi Name: Candy Snuffle Mat

Item NO: PD50068 Size: 11.8\*11.8 inch

Color: GREEN, YELLOW, PINK, BLUE Material: TPU

/COLORS/



**BLUE** 





YELLOW



PINK

### Details display



## 10mins snuffling ≈ 1 hour running

📽 Snuffle Training

🗱 Slow Eat

📽 Easy to Clean



1.waterproof TPU straps Easy to clean



2.Plastic buttons for connecting each snuffle mat to increase size



3.anti-slip bottom

### Waterproof TPU straps Easy to clean



Rich snuffle areas for hidding pet treats or kibbles





Plastic buttons for connecting each snuffle mat to increase size

### Anti slip bottom



### Machine washable/Hand washable

Machine washable by 30 degrees