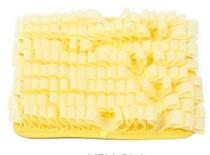

### Product information

Brand: DogLemi Name: Candy Snuffle Mat

Item NO: PD50068 Size: 11.8\*11.8 inch

Color: GREEN, YELLOW, PINK, BLUE Material: TPU

/COLORS/

**BLUE** 

YELLOW

PINK