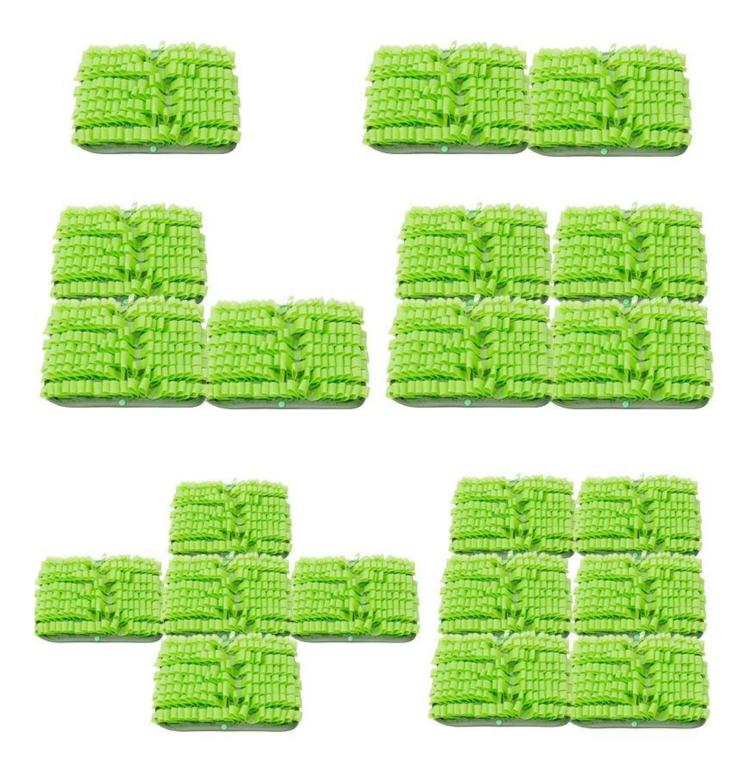

#### Feature/Function:

- 1. SNUFFLE TRAINING: this mat is designed for snuffling training, slow eating.
- 2. EASY TO CLEAN: made of TPU waterproof material, easy to clean and dry, so you can wash this mat everyday to keep it always clean.
- 3. CONNECTABLE: this mat has all the side buttons, which can easily DIY connnect more mats together to increase the mat size if needed.
- 4. ANTI-SLIP: with anti-slip bottom to keep this mat in place, and hand or machine washable.
- 5. Pet expert says: 10 mins snuffle = 1 hour running
- 6. Release Extra energy and keep your pet calm down
- 7. Good for digestion because slow eatting
- 8. Ideal health care pet bowl mat for daily meal instead of traditional bowl

#### **Candy Snuffle Mat** 1. SNUFFLE TRAINING: this mat is designed for snuffling training, slow eating. 2. EASY TO CLEAN: made of TPU waterproof material, easy to clean and dry, so you can wash this mat everyday to keep it always clean. 3. CONNECTABLE: this mat has all the side buttons, which can easily DIY connnect more mats together to increase the mat size if needed. 4. ANTI-SLIP: with anti-slip bottom to keep this mat in place, and hand or machine washable. 5. Pet expert says: 10 mins snuffle = 1 hour running 6. Release Extra energy and keep your pet calm down 7. Good for digestion because slow eatting 8. Ideal health care pet bowl mat for daily meal instead of traditional bowl

# Plastic buttons for connecting each snuffle mat to increase size

### Waterproof TPU straps Easy to clean

Rich snuffle areas for hidding pet treats or kibbles

Plastic buttons for connecting each snuffle mat to increase size