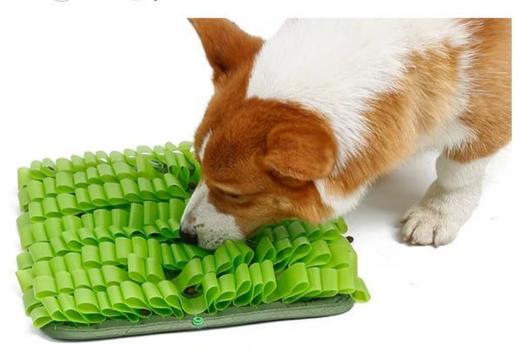

# Candy Snuffle Mat

Snuffle Training / Slow Eat / Easy to Clean

### Snuffle Training

with multiple pockets in this toy for hidding pet foods or treats for your dog to do the nosework for snuffling training.

## 10mins snuffling ≈ 1 hour running

📽 Snuffle Training

🗱 Slow Eat

📽 Easy to Clean

1.waterproof TPU straps Easy to clean

2.Plastic buttons for connecting each snuffle mat to increase size

3.anti-slip bottom