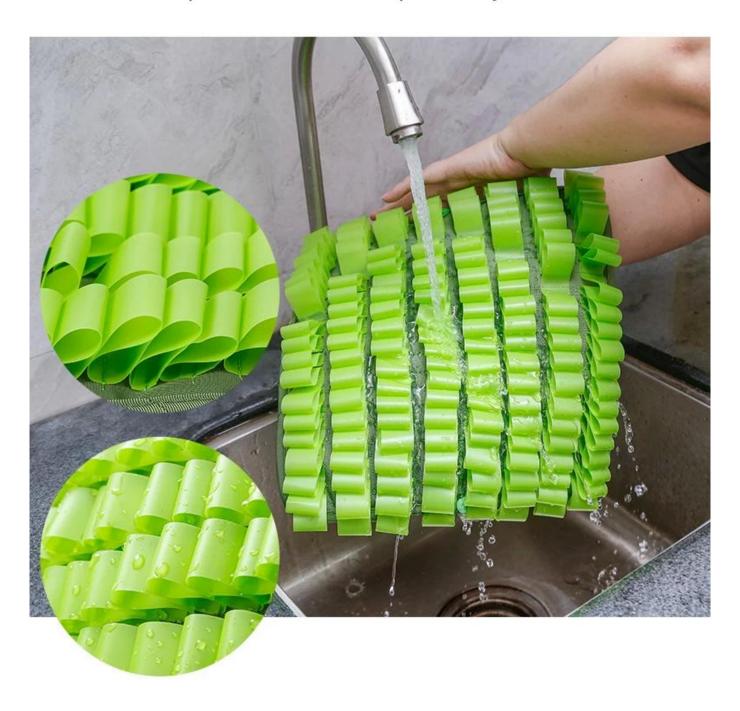

rgy and keep your pet calm down 7. Good for digestion because slow eatting 8. Ideal health care pet bowl mat for daily meal instead of traditional bowl

### Is your dog bored at home?



01 Melancholy



02 Unintelligent



03 Destroy furniture

# Plastic buttons for connecting each snuffle mat to increase size





### Product information



Brand: DogLemi Name: Candy Snuffle Mat

Item NO: PD50068 Size: 11.8\*11.8 inch

Color: GREEN, YELLOW, PINK, BLUE Material: TPU

/COLORS/



**BLUE** 





YELLOW



PINK

### Details display



## 10mins snuffling ≈ 1 hour running

📽 Snuffle Training

🗱 Slow Eat

📽 Easy to Clean



1.waterproof TPU straps Easy to clean



2.Plastic buttons for connecting each snuffle mat to increase size



3.anti-slip bottom

### Waterproof TPU straps Easy to clean



Rich snuffle areas for hidding pet treats or kibbles





Plastic buttons for connecting each snuffle mat to increase size

### Anti slip bottom



### Machine washable/Hand washable

Machine washable by 30 degrees