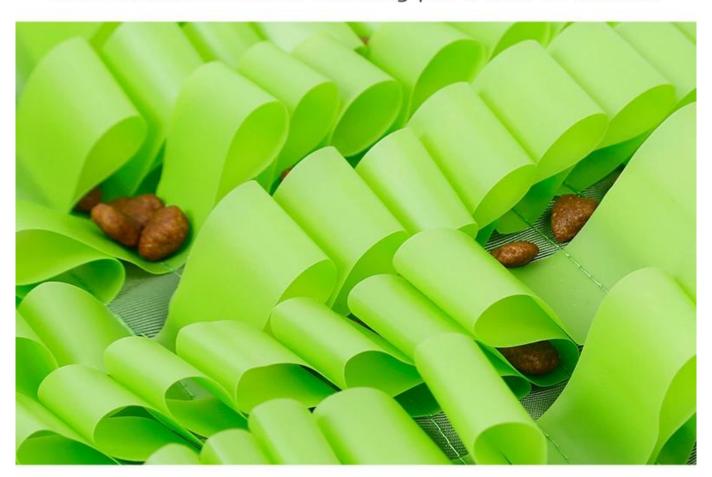

### Snuffle Training

with multiple pockets in this toy for hidding pet foods or treats for your dog to do the nosework for snuffling training.

### Waterproof TPU straps Easy to clean

Rich snuffle areas for hidding pet treats or kibbles

Plastic buttons for connecting each snuffle mat to increase size