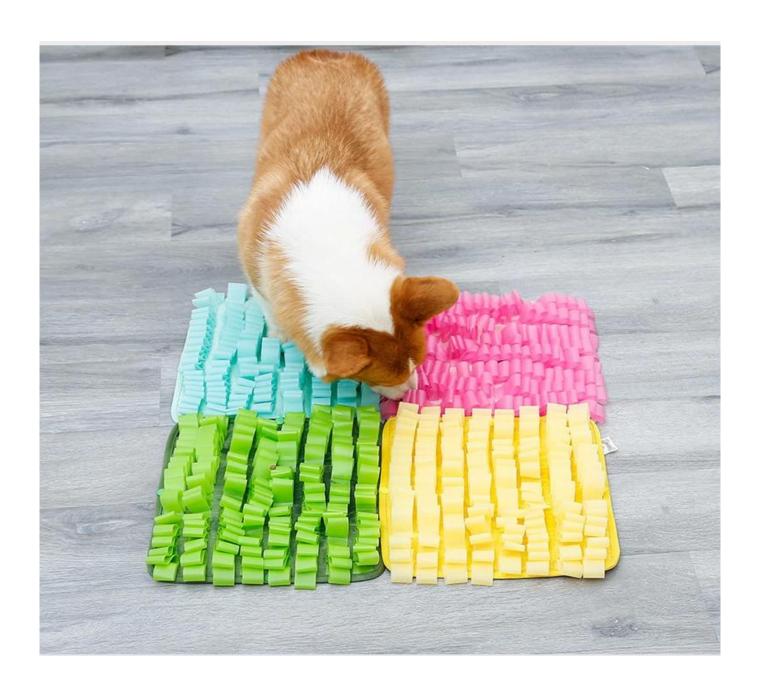

# Candy Snuffle Mat

Snuffle Training / Slow Eat / Easy to Clean

#### **Candy Snuffle Mat** 1. SNUFFLE TRAINING: this mat is designed for snuffling training, slow eating. 2. EASY TO CLEAN: made of TPU waterproof material, easy to clean and dry, so you can wash this mat everyday to keep it always clean. 3. CONNECTABLE: this mat has all the side buttons, which can easily DIY connnect more mats together to increase the mat size if needed. 4. ANTI-SLIP: with anti-slip bottom to keep this mat in place, and hand or machine washable. 5. Pet expert says: 10 mins snuffle = 1 hour running 6. Release Extra energy and keep your pet calm down 7. Good for digestion because slow eatting 8. Ideal health care pet bowl mat for daily meal instead of traditional bowl

### Product information

Brand: DogLemi Name: Candy Snuffle Mat

Item NO: PD50068 Size: 11.8\*11.8 inch

Color: GREEN, YELLOW, PINK, BLUE Material: TPU

/COLORS/

**BLUE** 

YELLOW

PINK