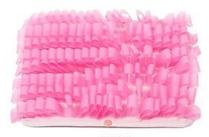

### Product information

Brand: DogLemi Name: Candy Snuffle Mat

Item NO: PD50068 Size: 11.8\*11.8 inch

Color: GREEN, YELLOW, PINK, BLUE Material: TPU

/COLORS/

**BLUE** 

YELLOW

PINK