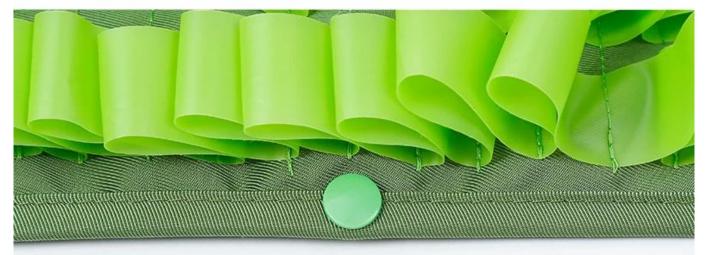

# Plastic buttons for connecting each snuffle mat to increase size

## 10mins snuffling ≈ 1 hour running

📽 Snuffle Training

🗱 Slow Eat

📽 Easy to Clean

1.waterproof TPU straps Easy to clean

2.Plastic buttons for connecting each snuffle mat to increase size

3.anti-slip bottom

### Waterproof TPU straps Easy to clean

Rich snuffle areas for hidding pet treats or kibbles

Plastic buttons for connecting each snuffle mat to increase size