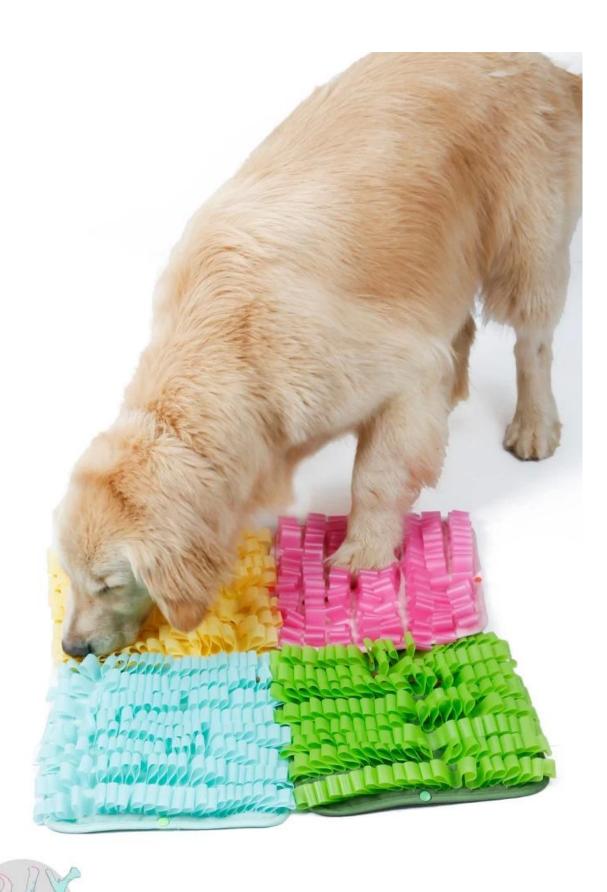

# Candy Snuffle Mat

Snuffle Training / Slow Eat / Easy to Clean

# Plastic buttons for connecting each snuffle mat to increase size

### Product information

Brand: DogLemi Name: Candy Snuffle Mat

Item NO: PD50068 Size: 11.8\*11.8 inch

Color: GREEN, YELLOW, PINK, BLUE Material: TPU

/COLORS/

**BLUE** 

YELLOW

PINK