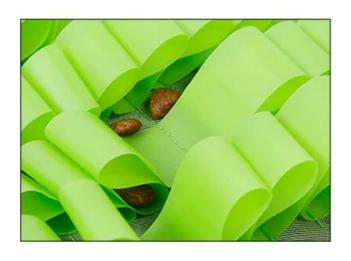

### Snuffle Training

with multiple pockets in this toy for hidding pet foods or treats for your dog to do the nosework for snuffling training.

### Waterproof TPU straps Easy to clean

Rich snuffle areas for hidding pet treats or kibbles

Plastic buttons for connecting each snuffle mat to increase size