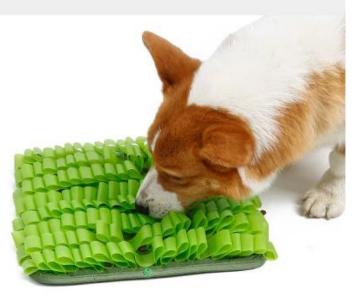

### Snuffle Training

with multiple pockets in this toy for hidding pet foods or treats for your dog to do the nosework for snuffling training.

### Waterproof TPU straps Easy to clean

Rich snuffle areas for hidding pet treats or kibbles

Plastic buttons for connecting each snuffle mat to increase size