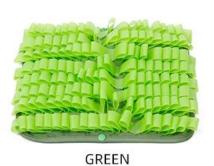

### Product information

Brand: DogLemi Name: Candy Snuffle Mat

Item NO: PD50068 Size: 11.8\*11.8 inch

Color: GREEN, YELLOW, PINK, BLUE Material: TPU

/COLORS/

**BLUE** 

YELLOW

PINK