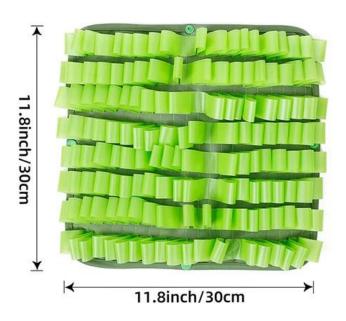

### Product information

Brand: DogLemi Name: Candy Snuffle Mat

Item NO: PD50068 Size: 11.8\*11.8 inch

Color: GREEN, YELLOW, PINK, BLUE Material: TPU

/COLORS/

**BLUE** 

YELLOW

PINK