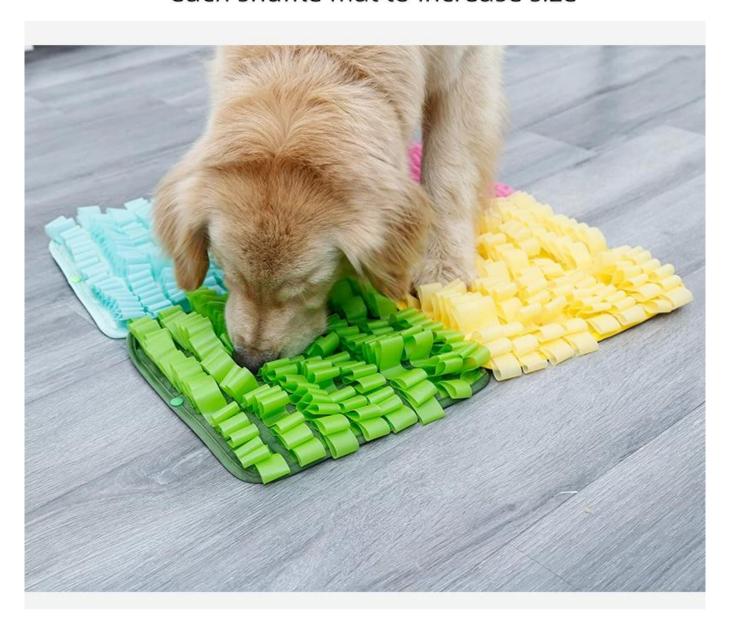

#### Feature/Function:

- 1. SNUFFLE TRAINING: this mat is designed for snuffling training, slow eating.
- 2. EASY TO CLEAN: made of TPU waterproof material, easy to clean and dry, so you can wash this mat everyday to keep it always clean.
- 3. CONNECTABLE: this mat has all the side buttons, which can easily DIY connnect more mats together to increase the mat size if needed.
- 4. ANTI-SLIP: with anti-slip bottom to keep this mat in place, and hand or machine washable.
- 5. Pet expert says: 10 mins snuffle = 1 hour running
- 6. Release Extra energy and keep your pet calm down
- 7. Good for digestion because slow eatting
- 8. Ideal health care pet bowl mat for daily meal instead of traditional bowl

#### **Candy Snuffle Mat** 1. SNUFFLE TRAINING: this mat is designed for snuffling training, slow eating. 2. EASY TO CLEAN: made of TPU waterproof material, easy to clean and dry, so you can wash this mat everyday to keep it always clean. 3. CONNECTABLE: this mat has all the side buttons, which can easily DIY connnect more mats together to increase the mat size if needed. 4. ANTI-SLIP: with anti-slip bottom to keep this mat in place, and hand or machine washable. 5. Pet expert says: 10 mins snuffle = 1 hour running 6. Release Extra energy and keep your pet calm down 7. Good for digestion because slow eatting 8. Ideal health care pet bowl mat for daily meal instead of traditional bowl

# Plastic buttons for connecting each snuffle mat to increase size