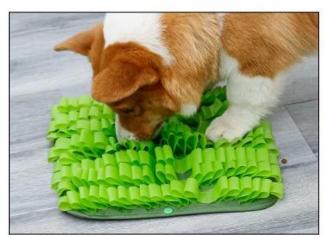

#### Jelly Pet Snuffle Mat

# Candy Snuffle Mat

Snuffle Training / Slow Eat / Easy to Clean

### Snuffle Training

with multiple pockets in this toy for hidding pet foods or treats for your dog to do the nosework for snuffling training.

### Details display