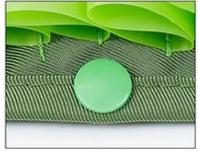

# Plastic buttons for connecting each snuffle mat to increase size

## 10mins snuffling ≈ 1 hour running

📽 Snuffle Training

🗱 Slow Eat

📽 Easy to Clean

1.waterproof TPU straps Easy to clean

2.Plastic buttons for connecting each snuffle mat to increase size

3.anti-slip bottom

### Waterproof TPU straps Easy to clean

Rich snuffle areas for hidding pet treats or kibbles

Plastic buttons for connecting each snuffle mat to increase size